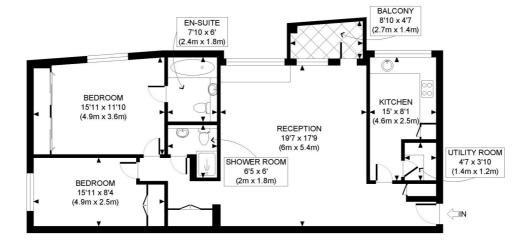

## **DESCRIPTION:**

A spacious and lateral two bedroom apartment situated on the second floor (with lifts) of a well maintained portered block close to Holland Park. The property has an entrance hall which leads through to a large reception room with wall of glass and a glazed door onto a balcony with an attractive verdant view. There is a well equipped separate kitchen with a utility room. The principal bedroom has en suite bathroom, and the second double bedroom is served by a shower room. The apartment has the advantage of its own garage.

## **ACCOMMODATION:**

Entrance Hall | Reception Room | Kitchen | Principal Bedroom With En Suite Bathroom | Further Double Bedroom | Shower Room | Lifts | Garage | Porter

## **NEAREST PUBLIC TRANSPORT:**

High Street Kensington Holland Park Kensington Olympia

SECOND FLOOR

APPROX. GROSS INTERNAL FLOOR AREA 1002 SQF/ 93.09 SQM