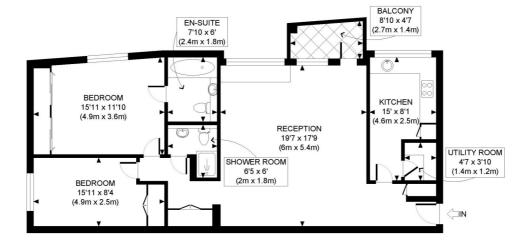

## **DESCRIPTION:**

A spacious and lateral two bedroom apartment situated on the second floor (with lifts) of a well maintained portered block close to Holland Park. The property has an entrance hall which leads through to a large reception room with wall of glass and a glazed door onto a balcony with an attractive verdant view. There is a well equipped separate kitchen with a utility room. The principal bedroom has en suite bathroom, and the second double bedroom is served by a shower room. The apartment has the advantage of its own garage.

## **ACCOMMODATION:**

Entrance Hall | Reception Room | Kitchen | Principal Bedroom With En Suite Bathroom | Further Double Bedroom | Shower Room | Lifts | Garage | Porter

# **NEAREST PUBLIC TRANSPORT:**

High Street Kensington Holland Park Kensington Olympia

SECOND FLOOR

APPROX. GROSS INTERNAL FLOOR AREA 1002 SQF/ 93.09 SQM