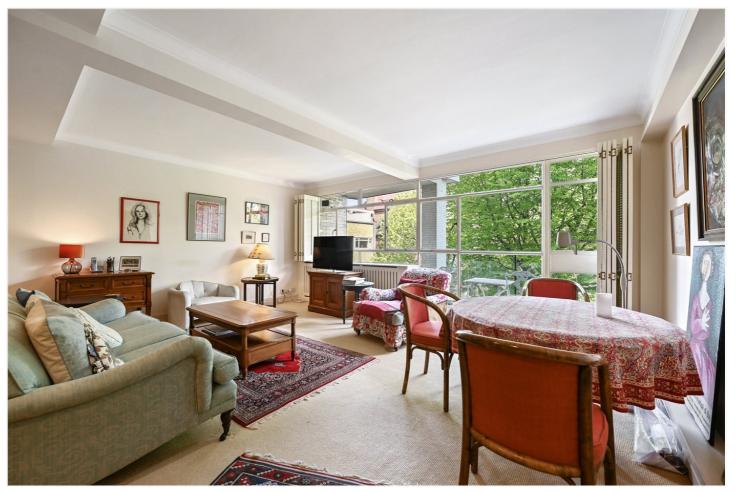

## **DESCRIPTION:**

A spacious and lateral two bedroom apartment situated on the second floor (with lifts) of a well maintained portered block close to Holland Park. The property has an entrance hall which leads through to a large reception room with wall of glass and a glazed door onto a balcony with an attractive verdant view. There is a well equipped separate kitchen with a utility room. The principal bedroom has en suite bathroom, and the second double bedroom is served by a shower room. The apartment has the advantage of its own garage.

Monckton Court is a purpose-built block set on its own private road and has an impressive forecourt with an attractive water feature and trees. There is also off street parking for the residents and their guests. The block is situated within The Royal Borough of Kensington & Chelsea and is close to the many excellent shops, restaurants and transport facilities on Kensington High Street. The green open spaces of Holland Park are also within easy walking distance.