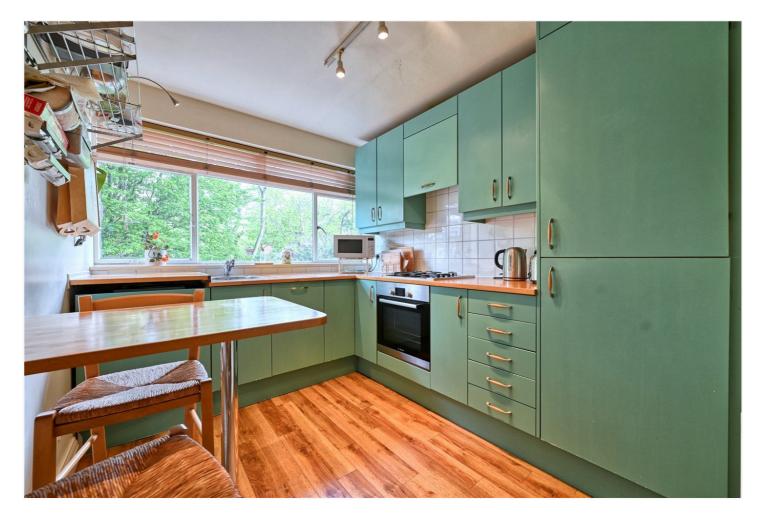

## **DESCRIPTION:**

A spacious and lateral two bedroom apartment situated on the second floor (with lifts) of a well maintained portered block close to Holland Park. The property has an entrance hall which leads through to a large reception room with wall of glass and a glazed door onto a balcony with an attractive verdant view. There is a well equipped separate kitchen with a utility room. The principal bedroom has en suite bathroom, and the second double bedroom is served by a shower room. The apartment has the advantage of its own garage.

## **ACCOMMODATION:**

Entrance Hall | Reception Room | Kitchen | Principal Bedroom With En Suite Bathroom | Further Double Bedroom | Shower Room | Lifts | Garage | Porter