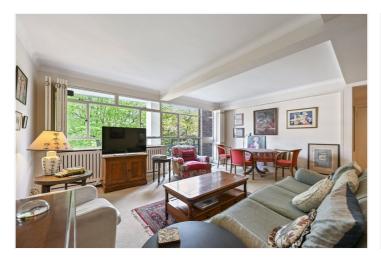

## **DESCRIPTION:**

A spacious and lateral two bedroom apartment situated on the second floor (with lifts) of a well maintained portered block close to Holland Park. The property has an entrance hall which leads through to a large reception room with wall of glass and a glazed door onto a balcony with an attractive verdant view. There is a well equipped separate kitchen with a utility room. The principal bedroom has en suite bathroom, and the second double bedroom is served by a shower room. The apartment has the advantage of its own garage.

## **ACCOMMODATION:**

Entrance Hall | Reception Room | Kitchen | Principal Bedroom With En Suite Bathroom | Further Double Bedroom | Shower Room | Lifts | Garage | Porter