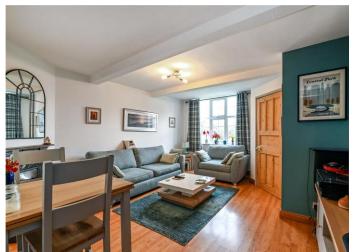

## **DESCRIPTION**

Winkworth Worthing are pleased to offer this two bedroom maisonette in the iconic Dolphin Lodge in sought after Grand Avenue. Step inside this well-presented ground floor maisonette and you will be greeted by a well-appointed lounge complete with an ornate fireplace and space for a dining table. The kitchen is modern and offers a range of wall and base units with plenty of worktop space, built in oven and hob as well as under counter space for appliances. Upstairs the impressive master bedroom is of generous proportions and boasts internal feature arches. Bedroom two is a further double. There is an additional room which offers the flexibility for either a study, child's bedroom or even a walk in wardrobe. The bathroom comprises of a bath with overhead shower, wash basin and w.c. Externally the property offers an East facing seating area which would be perfect to enjoy a morning coffee.