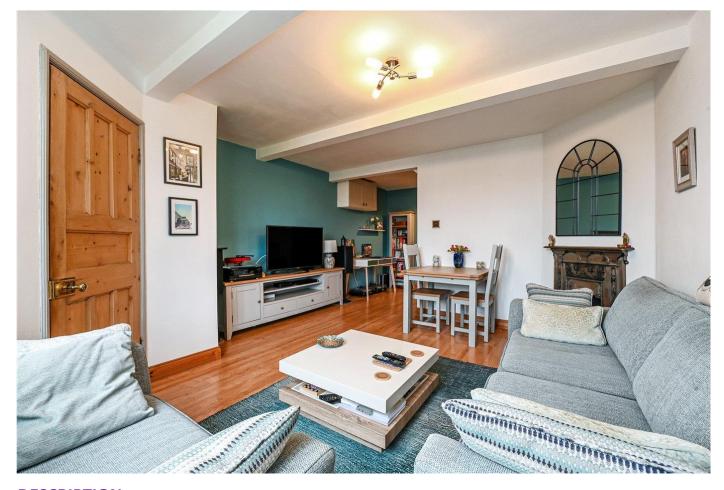

## **DESCRIPTION**

Winkworth Worthing are pleased to offer this two bedroom maisonette in the iconic Dolphin Lodge in sought after Grand Avenue. Step inside this well-presented ground floor maisonette and you will be greeted by a well-appointed lounge complete with an ornate fireplace and space for a dining table. The kitchen is modern and offers a range of wall and base units with plenty of worktop space, built in oven and hob as well as under counter space for appliances. Upstairs the impressive master bedroom is of generous proportions and boasts internal feature arches. Bedroom two is a further double. There is an additional room which offers the flexibility for either a study, child's bedroom or even a walk in wardrobe. The bathroom comprises of a bath with overhead shower, wash basin and w.c. Externally the property offers an East facing seating area which would be perfect to enjoy a morning coffee.