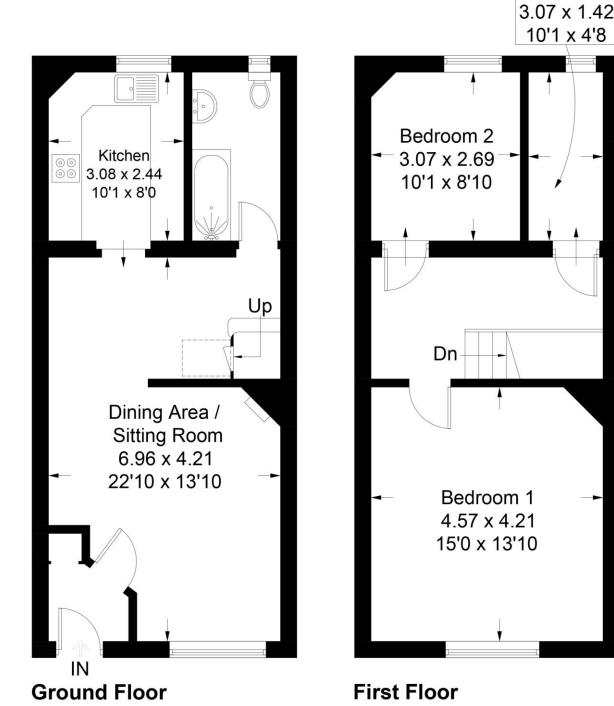

## 1 Dolphin Lodge, Grand Avenue, BN11 5AL

Approximate Gross Internal Area = 86.6 sq m / 932 sq ft

PRODUCED FOR WINKWORTH ESTATE AGENTS.

Whilst every attempt has been made to ensure the accuracy of the floorplan, measurements of doors, windows and rooms are approximate. These plans are for representation purposes only as defined by RICS Code of Measuring Practice and used as a purchaser. Created by Emzo Marketing 2024.