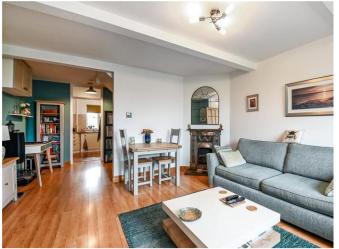

## **DESCRIPTION**

Winkworth Worthing are pleased to offer this two bedroom maisonette in the iconic Dolphin Lodge in sought after Grand Avenue. Step inside this well-presented ground floor maisonette and you will be greeted by a well-appointed lounge complete with an ornate fireplace and space for a dining table. The kitchen is modern and offers a range of wall and base units with plenty of worktop space, built in oven and hob as well as under counter space for appliances. Upstairs the impressive master bedroom is of generous proportions and boasts internal feature arches. Bedroom two is a further double. There is an additional room which offers the flexibility for either a study, child's bedroom or even a walk in wardrobe. The bathroom comprises of a bath with overhead shower, wash basin and w.c. Externally the property offers an East facing seating area which would be perfect to enjoy a morning coffee.

## **AT A GLANCE**

Lounge
Kitchen
Two Bedrooms
Study/Walk in Wardrobe
Bathroom