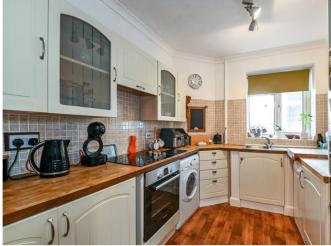

you will be greeted by a well-appointed lounge complete with an ornate fireplace and space for a dining table. The kitchen is modern and offers a range of wall and base units with plenty of worktop space, built in oven and hob as well as under counter space for appliances. Upstairs the impressive master bedroom is of generous proportions and boasts internal feature arches. Bedroom two is a further double. There is an additional room which offers the flexibility for either a study, child's bedroom or even a walk in wardrobe. The bathroom comprises of a bath with overhead shower, wash basin and w.c. Externally the property offers an East facing seating area which would be perfect to enjoy a morning coffee.

## **AT A GLANCE**

Lounge
Kitchen
Two Bedrooms
Study/Walk in Wardrobe
Bathroom















## **LOCATION**

Location: With the beach and the promenade just across the road this property is ideally situated for leisurely walks, a morning run or relaxing in the summer months. Worthing town centre is approximately one mile away with its abundance of shops, cafes and restaurants.

## 1 Dolphin Lodge, Grand Avenue, BN11 5AL

Approximate Gross Internal Area = 86.6 sq m / 932 sq ft





PRODUCED FOR WINKWORTH ESTATE AGENTS.

Whilst every attempt has been made to ensure the accuracy of the floorplan, measurements of doors, windows and rooms are approximate. These plans are for representation purposes only as defined by RICS Code of Measuring Practice and used as a purchaser. Created by Emzo Marketing 2024.

NOTICE: Whilst every effort has been made to ensure the accuracy of th