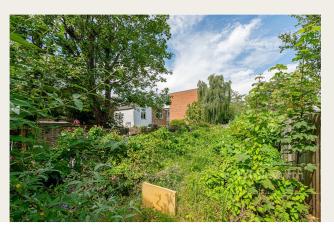

The property currently comprises of a through reception and dining rooms with high ceiling and feature fire place, and kitchen with separate utility room to the rear. The kitchen provides direct access on to the garden. The garden requires landscaping, and has the potential to be a tranquil space.