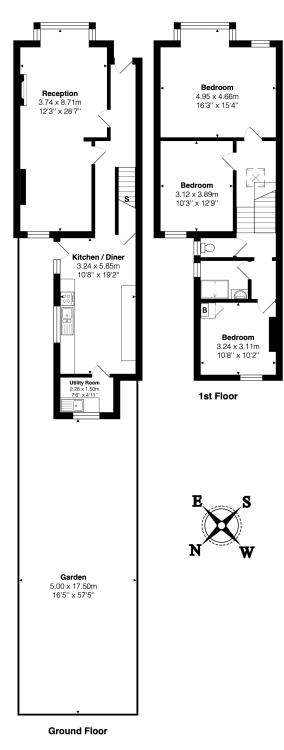

#### **DESCRIPTION**

This property offers a new owner a great opportunity to add their own stamp to it. With the ability to extend on the ground floor and in to the loft space, there is scope to transform the space by adding significant square-footage (STPP).

The property currently comprises of a through reception and dining rooms with high ceiling and feature fire place, and kitchen with separate utility room to the rear. The kitchen provides direct access on to the garden. The garden requires landscaping, and has the potential to be a tranquil space.

On the first floor, you will find three generous double bedrooms, main bathroom, and separate WC.

The property is offered to the market with no-upper chain so early viewing comes recommended.

#### **MATERIAL INFO**

Tenure: Freehold
Council Tax Band: E
EPC rating: C

Total Area: 124.9  $m^2 \dots$  1344  $ft^2$  (excluding garden) All measurements are approximate and for display purposes only