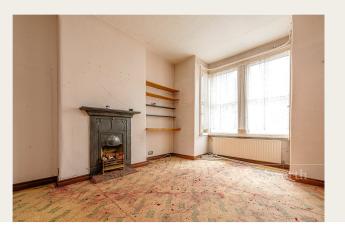

The property currently comprises of a through reception and dining rooms with high ceiling and feature fire place, and kitchen with separate utility room to the rear. The kitchen provides direct access on to the garden. The garden requires landscaping, and has the potential to be a tranquil space.