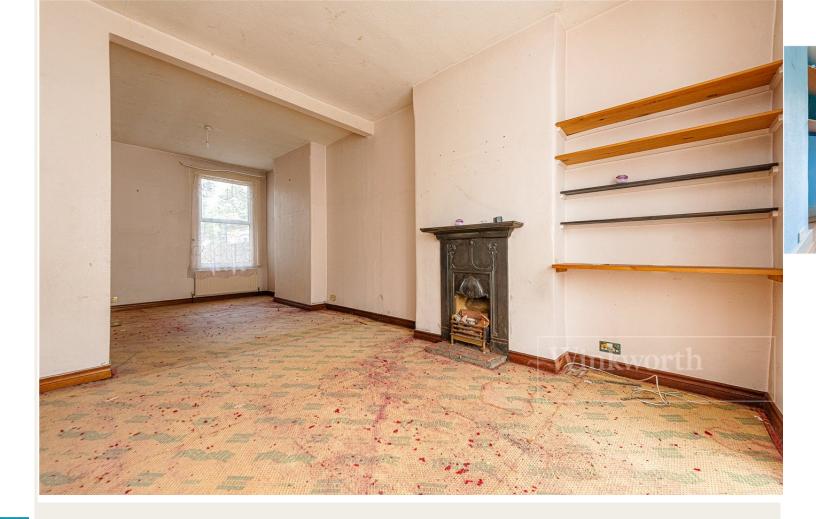

The property currently comprises of a through reception and dining rooms with high ceiling and feature fire place, and kitchen with separate utility room to the rear. The kitchen provides direct access on to the garden. The garden requires landscaping, and has the potential to be a tranquil space.