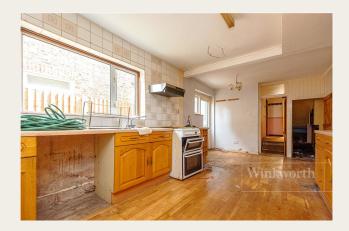

The property currently comprises of a through reception and dining rooms with high ceiling and feature fire place, and kitchen with separate utility room to the rear. The kitchen provides direct access on to the garden. The garden requires landscaping, and has the potential to be a tranquil space.