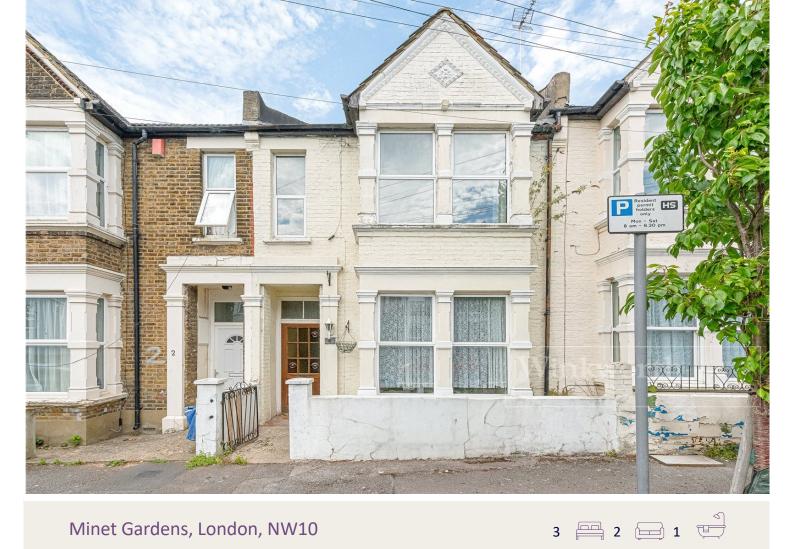

# Minet Gardens, London, NW10

£650,000 Freehold

Three bedroom, mid-terrace family home, benefitting from for a new owner to add their own stamp to and potential to extend (STPP).

#### **KEY FEATURES**

- THREE BEDROOM
- FREEHOLD
- POTENTIAL TO EXTEND (STPP)
- CLOSE TO TUBE & OVERGROUND
- SHORT WALK TO AMENITIES
- REFURBISHMENT REQUIRED

#### **DESCRIPTION**

This property offers a new owner a great opportunity to add their own stamp to it. With the ability to extend on the ground floor and in to the loft space, there is scope to transform the space by adding significant square-footage (STPP).