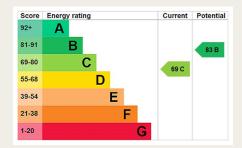

#### **MATERIAL INFO**

Tenure: Freehold
Council Tax Band: E
EPC rating: C

Total Area: 124.9  $m^2 \dots$  1344  $ft^2$  (excluding garden) All measurements are approximate and for display purposes only