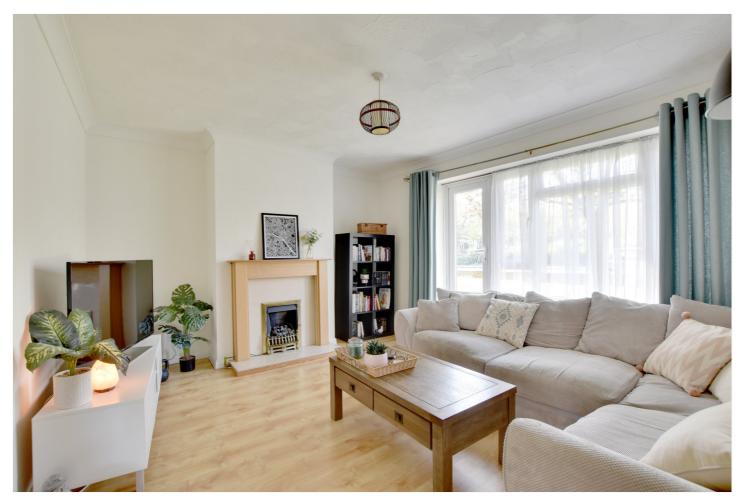

## **DESCRIPTION:**

Spanning almost 800 sq ft. and with rarely available direct access to the communal gardens is this well presented three bedroom ground floor apartment, sold chain free.

The property is in good condition throughout and briefly comprises; a large (14'8x12') reception room with direct access onto the communal garden, a great sized (12'9x12'5) master bedroom as well as two further double bedrooms. The kitchen also offers access to the communal gardens and there is a large modern shower room.

## **AT A GLANCE**

- three bedrooms
- ground floor
- direct access to communal gardens
- chain free
- good condition throughout
- close to Westcombe Park Station
- moments from Greenwich Park
- 792 sq ft.