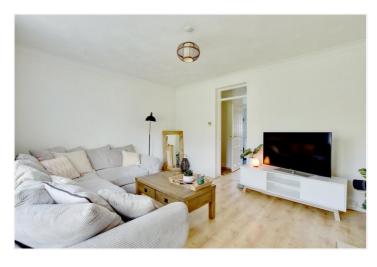

## **DESCRIPTION:**

Spanning almost 800 sq ft. and with rarely available direct access to the communal gardens is this well presented three bedroom ground floor apartment, sold chain free.

The property is in good condition throughout and briefly comprises; a large (14'8x12') reception room with direct access onto the communal garden, a great sized (12'9x12'5) master bedroom as well as two further double bedrooms. The kitchen also offers access to the communal gardens and there is a large modern shower room.