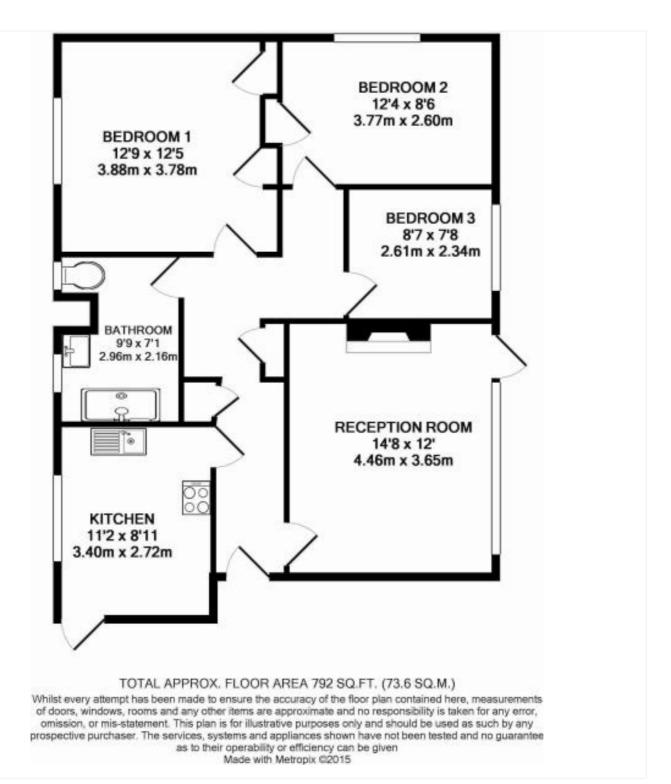

## **AT A GLANCE**

- three bedrooms
- ground floor
- direct access to communal gardens
- chain free
- good condition throughout
- close to Westcombe Park Station
- moments from Greenwich Park
- 792 sq ft.

This floorplan is for illustration purposes only and is not to scale. The position and size of doors, windows, appliances and other features are approximate. Any lease and service charge details have been provided by the vendor. Any interest party should have these checked by a solicitor as part of the purchase process.