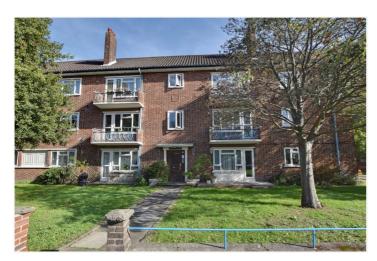

BEACONSFIELD CLOSE, BLACKHEATH, LONDON, SE3 7LH **£450,000** LEASEHOLD

SPANNING ALMOST 800 SQ FT. AND WITH RARELY AVAILABLE DIRECT ACCESS TO THE COMMUNAL GARDENS IS THIS WELL PRESENTED THREE BEDROOM GROUND FLOOR APARTMENT, SOLD CHAIN FREE.

## **DESCRIPTION:**

Spanning almost 800 sq ft. and with rarely available direct access to the communal gardens is this well presented three bedroom ground floor apartment, sold chain free.

The property is in good condition throughout and briefly comprises; a large (14'8x12') reception room with direct access onto the communal garden, a great sized (12'9x12'5) master bedroom as well as two further double bedrooms. The kitchen also offers access to the communal gardens and there is a large modern shower room.