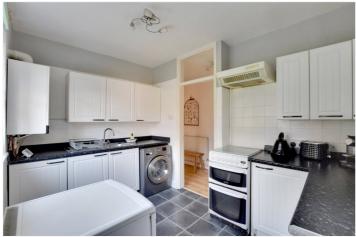

## **DESCRIPTION:**

Spanning almost 800 sq ft. and with rarely available direct access to the communal gardens is this well presented three bedroom ground floor apartment, sold chain free.

The property is in good condition throughout and briefly comprises; a large (14'8x12') reception room with direct access onto the communal garden, a great sized (12'9x12'5) master bedroom as well as two further double bedrooms. The kitchen also offers access to the communal gardens and there is a large modern shower room.