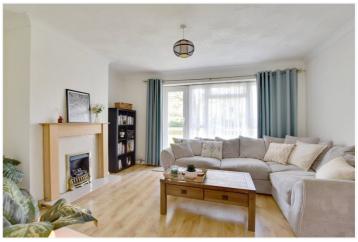

## **DESCRIPTION:**

Spanning almost 800 sq ft. and with rarely available direct access to the communal gardens is this well presented three bedroom ground floor apartment, sold chain free.

The property is in good condition throughout and briefly comprises; a large (14'8x12') reception room with direct access onto the communal garden, a great sized (12'9x12'5) master bedroom as well as two further double bedrooms. The kitchen also offers access to the communal gardens and there is a large modern shower room.