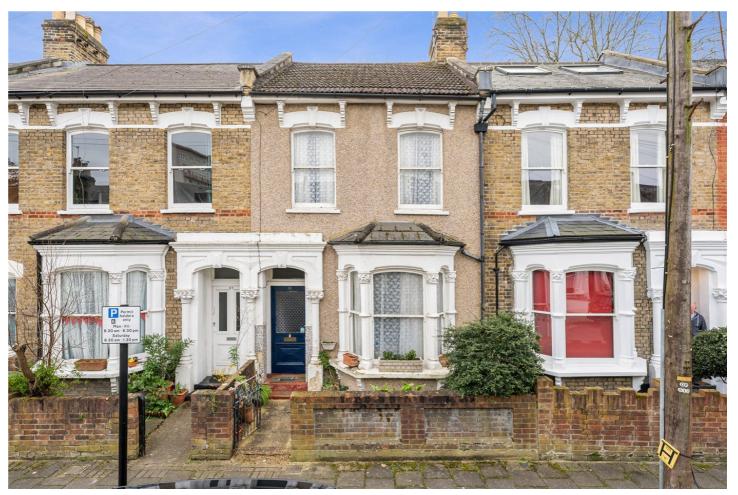

LISTRIA PARK, LONDON, N16 **£1,000,000 FREEHOLD** 

## A SPACIOUS, THREE BEDROOM FAMILY HOME IN NEED OF REFURBISHMENT IN STOKE NEWINGTON, N16.

Highbury | 0207 989 7000 | highbury@winkworth.co.uk

Winkworth

## **DESCRIPTION:**

An unmodernised, three-bedroom family home positioned on a beautiful tree lined street in Stoke Newington, N16. Set across the ground and first floors, the property offers any buyer huge potential to extend, STPP and create a truly stunning, one of a kind forever home. Accommodation currently stands at 1,225 sqft and comprises of a spacious double reception room on the ground floor, with the rear of the property including a sizeable, eat in kitchen. Leading directly out from the kitchen is a wonderfully peaceful, south facing garden with no one overlooking the rear. The first floor occupies three good sized double bedrooms, the master spans the full width of the front of the house, while a contemporary family bathroom is positioned in the middle. The property is completed with a useful cellar and is offered to the market on a chain free basis.