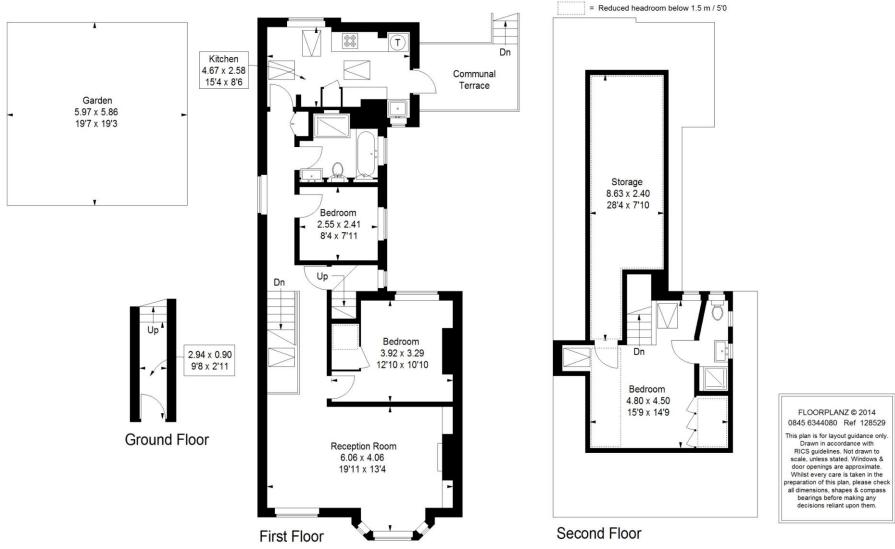

## Cruikshank Street, WC1X

Approximate Gross Internal Area = 120 sq m / 1292 sq ft

Clerkenwell & City | 020 7405 1288 | Clerkenwell@winkworth.co.uk