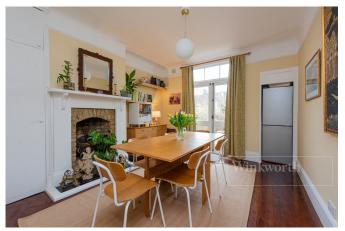

To the rear of the flat you will find a separate kitchen with direct access on to the garden/side return area. Finally, there is a lovely separate dining room with feature fire place and French doors providing direct access to the private garden. The garden has been designed for ease of maintenance, with a decked patio area and flower beds to the sides, and AstroTurf. There is also a shed additional storage.