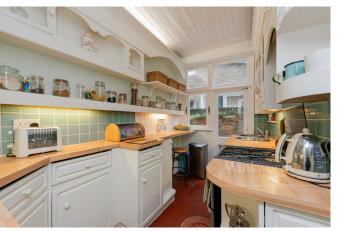

To the rear of the flat you will find a separate kitchen with direct access on to the garden/side return area. Finally, there is a lovely separate dining room with feature fire place and French doors providing direct access to the private garden. The garden has been designed for ease of maintenance, with a decked patio area and flower beds to the sides, and AstroTurf. There is also a shed additional storage.