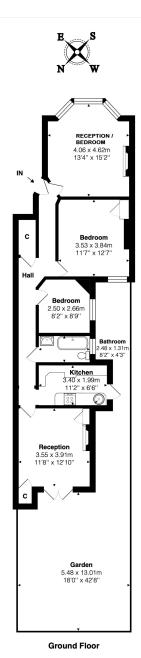

## **DESCRIPTION:**

winkworth.co.uk

This is a lovely, ground floor garden flat offering period features and flexible layout options. The flat comprises of a beautiful separate front reception room with Sash bay window and period feature fireplace. Along the hallway, there is a generous double bedroom and additional smaller bedroom, both with original stripped wood floors and period fire place to the second bedroom.

To the rear of the flat you will find a separate kitchen with direct access on to the garden/side return area. Finally, there is a lovely separate dining room with feature fire place and French doors providing direct access to the private garden. The garden has been designed for ease of maintenance, with a decked patio area and flower beds to the sides, and AstroTurf. There is also a shed additional storage.

Due to the layout, the flat offers a flexibility of layout based on your preference to being either a two or a three bedroom flat.

Additionally, there is also further potential to extend the property to the side return and rear (STPP & consents).

Viewing of this property comes highly recommended.

See things differently

Total Area: 82.5 m? ... 888 ft? (excluding garden)

This floorplan is for illustration purposes only and is not to scale. The position and size of doors, windows, appliances and other features are approximate.