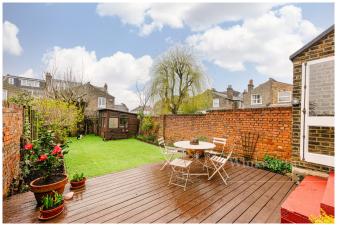

To the rear of the flat you will find a separate kitchen with direct access on to the garden/side return area. Finally, there is a lovely separate dining room with feature fire place and French doors providing direct access to the private garden. The garden has been designed for ease of maintenance, with a decked patio area and flower beds to the sides, and AstroTurf. There is also a shed additional storage.