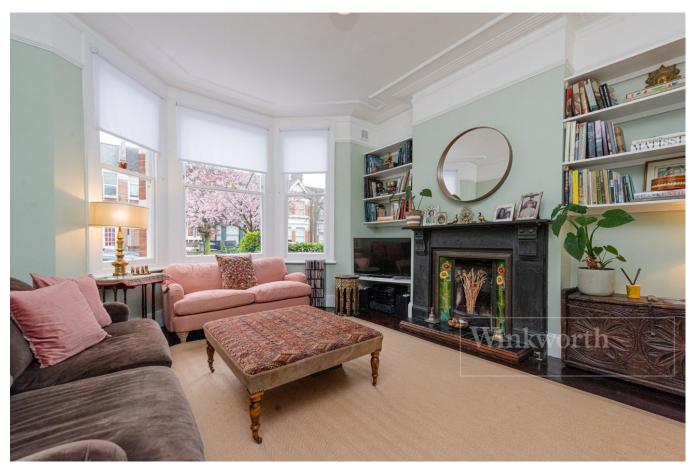

## **DESCRIPTION:**

winkworth.co.uk

This is a lovely, ground floor garden flat offering period features and flexible layout options. The flat comprises of a beautiful separate front reception room with Sash bay window and period feature fireplace. Along the hallway, there is a generous double bedroom and additional smaller bedroom, both with original stripped wood floors and period fire place to the second bedroom.