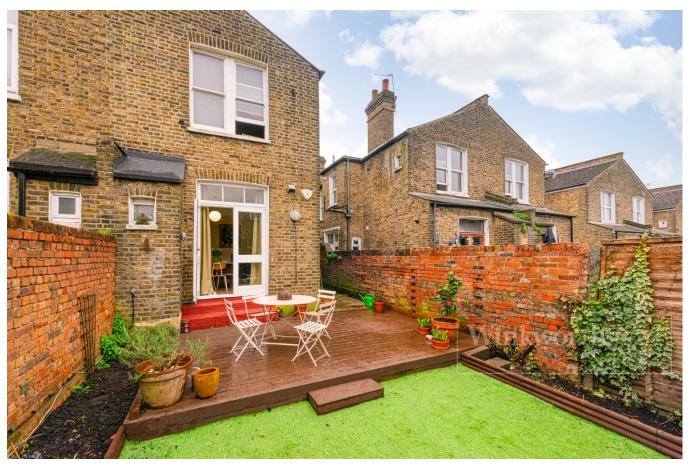

To the rear of the flat you will find a separate kitchen with direct access on to the garden/side return area. Finally, there is a lovely separate dining room with feature fire place and French doors providing direct access to the private garden. The garden has been designed for ease of maintenance, with a decked patio area and flower beds to the sides, and AstroTurf. There is also a shed additional storage.