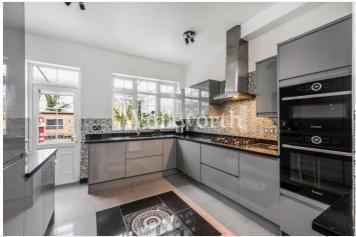

Having undergone significant improvements by the current owner, the property provides over 2,000 Sq.ft of accommodation successfully blending lovely character features with modern finishing touches.

A grand entrance hall leads to all rooms on the ground floor, including access to a cellar. To the immediate right is a stunning front reception room with a high-panelled ceiling, an imposing cast-iron fireplace flanked by two stained glass windows, and a wide bay with double-glazed sash windows. Set at the rear of the house is a second reception room of equal proportion, featuring French doors that provide access to the rear garden. At the heart of this home is an interlinked kitchen and dining room. The kitchen enjoys an extensive range of handleless units, granite worktop, integrated appliances, and large-format tiled flooring. The dining area boasts two large stained-glass windows and a door leading to a WC.