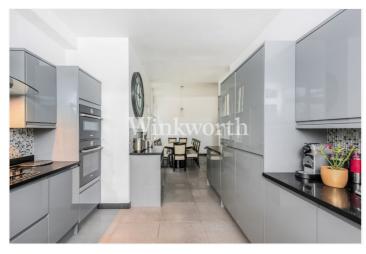

Having undergone significant improvements by the current owner, the property provides over 2,000 Sq.ft of accommodation successfully blending lovely character features with modern finishing touches.

A grand entrance hall leads to all rooms on the ground floor, including access to a cellar. To the immediate right is a stunning front reception room with a high-panelled ceiling, an imposing cast-iron fireplace flanked by two stained glass windows, and a wide bay with double-glazed sash windows. Set at the rear of the house is a second reception room of equal proportion, featuring French doors that provide access to the rear garden. At the heart of this home is an interlinked kitchen and dining room. The kitchen enjoys an extensive range of handleless units, granite worktop, integrated appliances, and large-format tiled flooring. The dining area boasts two large stained-glass windows and a door leading to a WC.