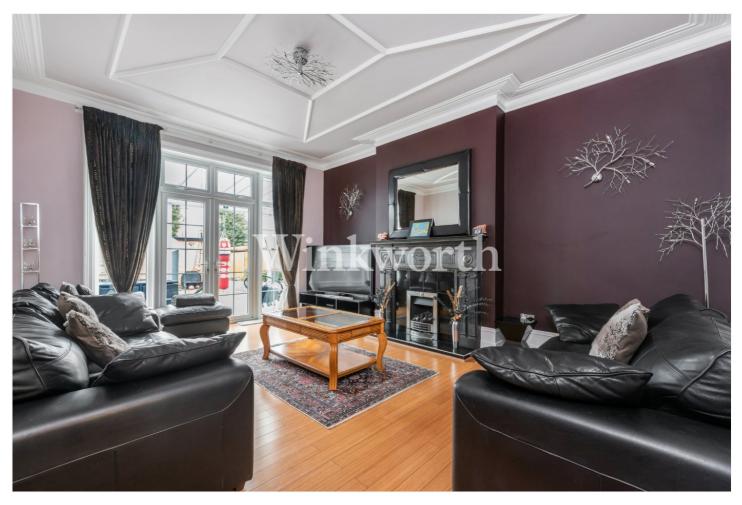

Having undergone significant improvements by the current owner, the property provides over 2,000 Sq.ft of accommodation successfully blending lovely character features with modern finishing touches.

A grand entrance hall leads to all rooms on the ground floor, including access to a cellar. To the immediate right is a stunning front reception room with a high-panelled ceiling, an imposing cast-iron fireplace flanked by two stained glass windows, and a wide bay with double-glazed sash windows. Set at the rear of the house is a second reception room of equal proportion, featuring French doors that provide access to the rear garden. At the heart of this home is an interlinked kitchen and dining room. The kitchen enjoys an extensive range of handleless units, granite worktop, integrated appliances, and large-format tiled flooring. The dining area boasts two large stained-glass windows and a door leading to a WC.