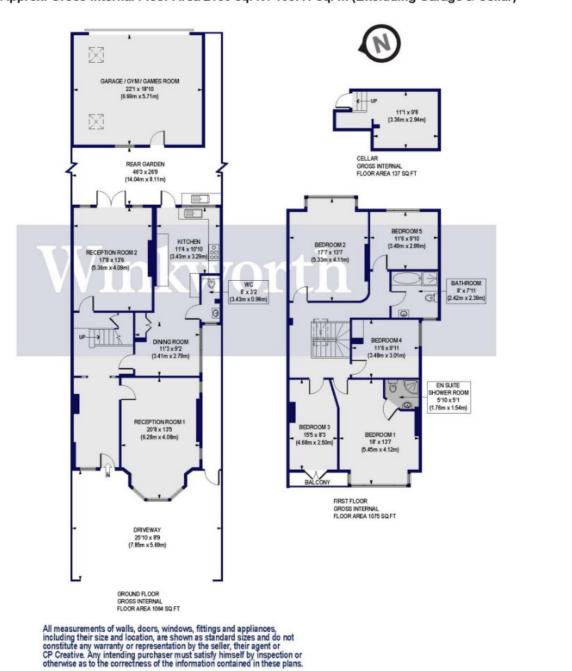

## **Broomfield Avenue, N13**

Approx. Gross Internal Floor Area 2687 sq. ft / 249.57 sq. m (Including Garage & Cellar) Approx. Gross Internal Floor Area 2136 sq. ft / 198.41 sq. m (Excluding Garage & Cellar)

This floorplan is for illustration purposes only and is not to scale. The position and size of doors, windows, appliances and other features are approximate.

Palmers Green | 020 8920 9900 | palmersgreen@winkworth.co.uk