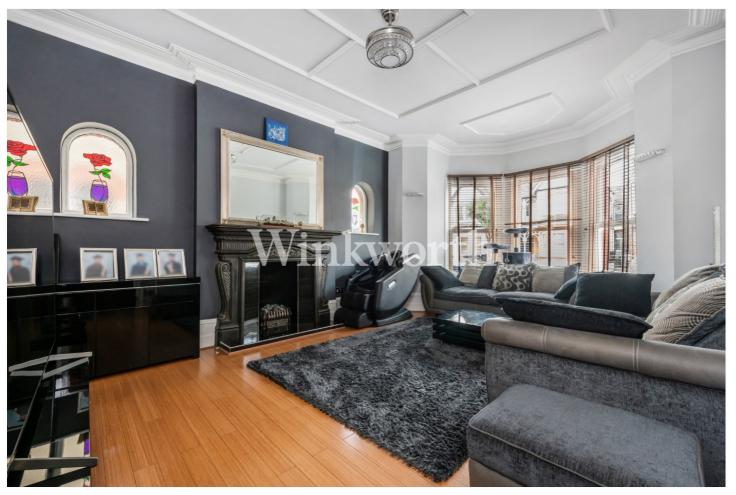

Having undergone significant improvements by the current owner, the property provides over 2,000 Sq.ft of accommodation successfully blending lovely character features with modern finishing touches.

A grand entrance hall leads to all rooms on the ground floor, including access to a cellar. To the immediate right is a stunning front reception room with a high-panelled ceiling, an imposing cast-iron fireplace flanked by two stained glass windows, and a wide bay with double-glazed sash windows. Set at the rear of the house is a second reception room of equal proportion, featuring French doors that provide access to the rear garden. At the heart of this home is an interlinked kitchen and dining room. The kitchen enjoys an extensive range of handleless units, granite worktop, integrated appliances, and large-format tiled flooring. The dining area boasts two large stained-glass windows and a door leading to a WC.