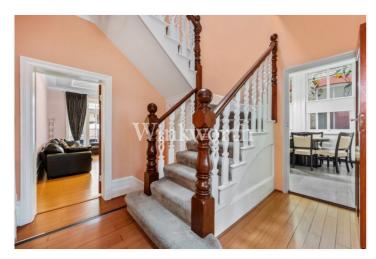

Having undergone significant improvements by the current owner, the property provides over 2,000 Sq.ft of accommodation successfully blending lovely character features with modern finishing touches.

A grand entrance hall leads to all rooms on the ground floor, including access to a cellar. To the immediate right is a stunning front reception room with a high-panelled ceiling, an imposing cast-iron fireplace flanked by two stained glass windows, and a wide bay with double-glazed sash windows. Set at the rear of the house is a second reception room of equal proportion, featuring French doors that provide access to the rear garden. At the heart of this home is an interlinked kitchen and dining room. The kitchen enjoys an extensive range of handleless units, granite worktop, integrated appliances, and large-format tiled flooring. The dining area boasts two large stained-glass windows and a door leading to a WC.

A large landing on the first-floor guides into all bedrooms, three of which are double in size. The principal bedroom also has an en-suite, and there is a beautiful, fully tiled family bathroom with a modern suite.