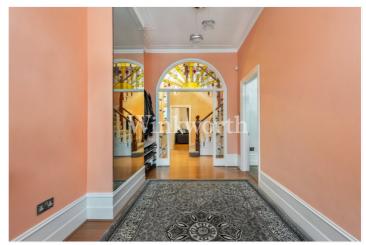

Having undergone significant improvements by the current owner, the property provides over 2,000 Sq.ft of accommodation successfully blending lovely character features with modern finishing touches.

A grand entrance hall leads to all rooms on the ground floor, including access to a cellar. To the immediate right is a stunning front reception room with a high-panelled ceiling, an imposing cast-iron fireplace flanked by two stained glass windows, and a wide bay with double-glazed sash windows. Set at the rear of the house is a second reception room of equal proportion, featuring French doors that provide access to the rear garden. At the heart of this home is an interlinked kitchen and dining room. The kitchen enjoys an extensive range of handleless units, granite worktop, integrated appliances, and large-format tiled flooring. The dining area boasts two large stained-glass windows and a door leading to a WC.