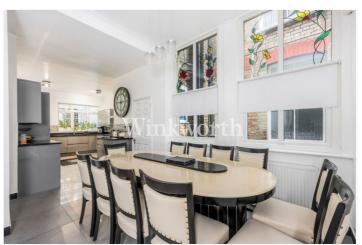

Having undergone significant improvements by the current owner, the property provides over 2,000 Sq.ft of accommodation successfully blending lovely character features with modern finishing touches.

A grand entrance hall leads to all rooms on the ground floor, including access to a cellar. To the immediate right is a stunning front reception room with a high-panelled ceiling, an imposing cast-iron fireplace flanked by two stained glass windows, and a wide bay with double-glazed sash windows. Set at the rear of the house is a second reception room of equal proportion, featuring French doors that provide access to the rear garden. At the heart of this home is an interlinked kitchen and dining room. The kitchen enjoys an extensive range of handleless units, granite worktop, integrated appliances, and large-format tiled flooring. The dining area boasts two large stained-glass windows and a door leading to a WC.