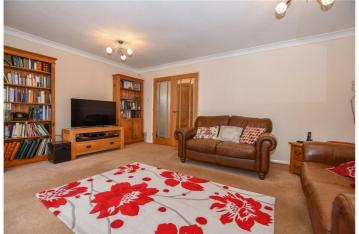

The entrance hall leads into a welcoming living room which has been extended where French doors open onto the private rear garden, and Velux windows create a bright and airy feel. A separate dining room provides additional entertaining space, while the well-equipped fitted kitchen offers plenty of storage and workspace. A convenient cloakroom completes the ground floor.