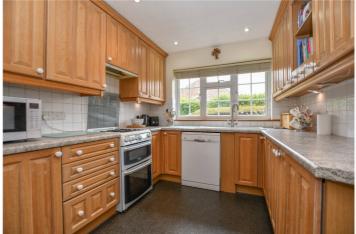

The entrance hall leads into a welcoming living room which has been extended where French doors open onto the private rear garden, and Velux windows create a bright and airy feel. A separate dining room provides additional entertaining space, while the well-equipped fitted kitchen offers plenty of storage and workspace. A convenient cloakroom completes the ground floor.