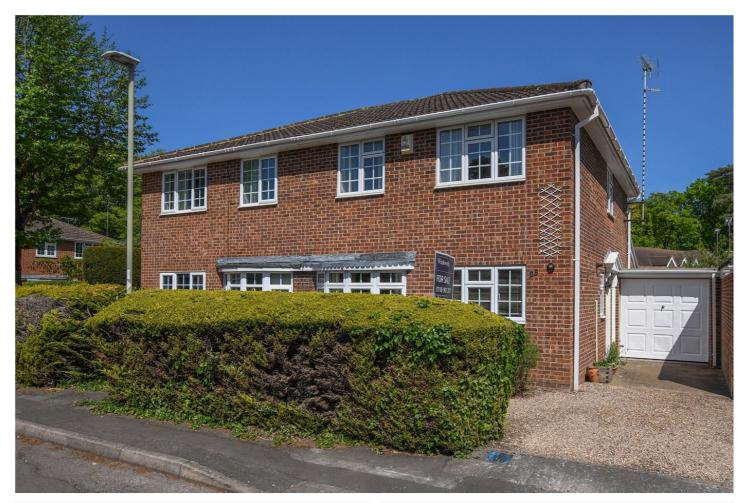

25 CAMBRIAN WAY, FINCHAMPSTEAD, WOKINGHAM, BERKSHIRE, RG40 3JF **£525,000** FREEHOLD

SET IN A SOUGHT-AFTER CUL-DE-SAC TO THE SOUTH OF WOKINGHAM TOWN CENTRE, THIS BEAUTIFULLY PRESENTED AND EXTENDED FOUR-BEDROOM SEMI-DETACHED HOME OFFERS A PERFECT BALANCE OF CHARACTER AND PRACTICALITY. FEATURING SPACIOUS LIVING AREAS, A PRIVATE REAR GARDEN, AND CONVENIENT ACCESS TO LOCAL AMENITIES, IT'S AN IDEAL CHOICE FOR FAMILIES OR PROFESSIONALS.

## **DESCRIPTION:**

Set in a sought-after cul-de-sac to the south of Wokingham town centre, this beautifully presented and extended four-bedroom semi-detached home offers a perfect balance of character and practicality. Featuring spacious living areas, a private rear garden, and convenient access to local amenities, it's an ideal choice for families or professionals.

The rear garden is designed for low maintenance, enclosed by fencing and featuring a selection of mature shrubs. A useful shed provides additional storage, making it a practical and manageable outdoor space. There is access from both the living room and garage. The front garden is neatly maintained with a hedge borders and provides off road parking for one vehicle.

Cambrian Way is a quiet cul-de-sac approximately 2 miles from Wokingham town centre, with everyday shopping needs met at California Crossroads and a nearby Tesco supermarket. Well-regarded junior and secondary schools are within easy reach. Excellent transport links include direct rail services to Waterloo and Paddington from Wokingham and Twyford stations, as well as convenient access to the M4 and M3 motorways.