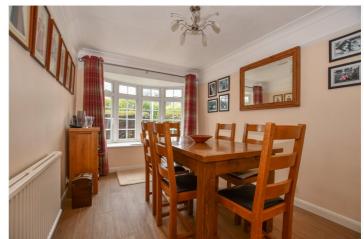

The entrance hall leads into a welcoming living room which has been extended where French doors open onto the private rear garden, and Velux windows create a bright and airy feel. A separate dining room provides additional entertaining space, while the well-equipped fitted kitchen offers plenty of storage and workspace. A convenient cloakroom completes the ground floor.