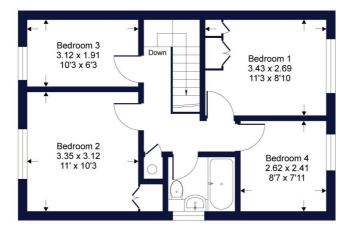

Upstairs, there are four well-proportioned bedrooms, all offering comfortable accommodation for family members or guests. A family bathroom serves the bedrooms, providing both practicality and comfort.

## **Cambrian Way**

Winkworth

Approximate Gross Internal Area = 105.1 sq m / 1132 sq ft Approximate Garage Internal Area = 11.4 sq m / 123 sq ft Approximate Total Internal Area = 116.5 sq m / 1255 sq ft

First Floor = 45.2 sqm / 487 sqft

Whilst every attempt has been made to ensure the accuracy or the floor plan contained here, measurements of doors, windows, rooms and any other items are approximate and no responsibility is taken for any error, omission or mis-statement. This plan is for illustrative purposes only and should be used as such by any prospective purchaser.