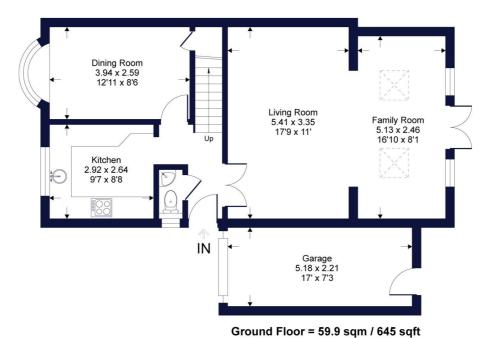

The entrance hall leads into a welcoming living room which has been extended where French doors open onto the private rear garden, and Velux windows create a bright and airy feel. A separate dining room provides additional entertaining space, while the well-equipped fitted kitchen offers plenty of storage and workspace. A convenient cloakroom completes the ground floor.

## **Cambrian Way**

Winkworth

Approximate Gross Internal Area = 105.1 sq m / 1132 sq ft Approximate Garage Internal Area = 11.4 sq m / 123 sq ft Approximate Total Internal Area = 116.5 sq m / 1255 sq ft