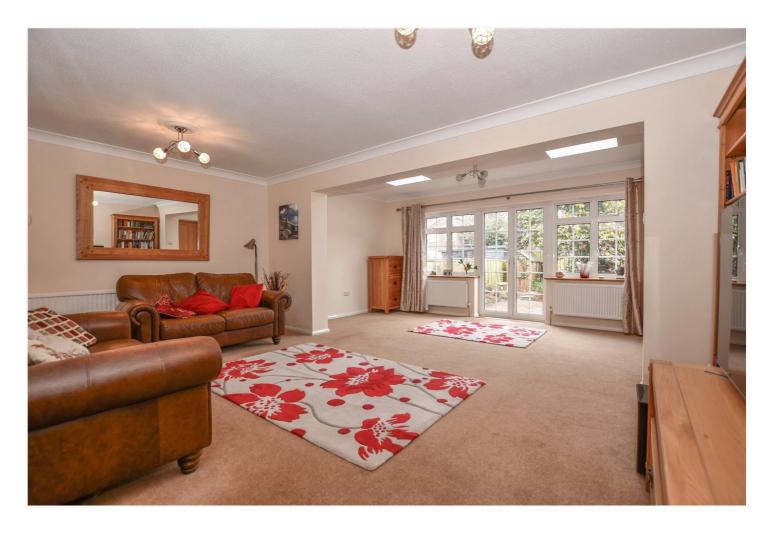

The entrance hall leads into a welcoming living room which has been extended where French doors open onto the private rear garden, and Velux windows create a bright and airy feel. A separate dining room provides additional entertaining space, while the well-equipped fitted kitchen offers plenty of storage and workspace. A convenient cloakroom completes the ground floor.