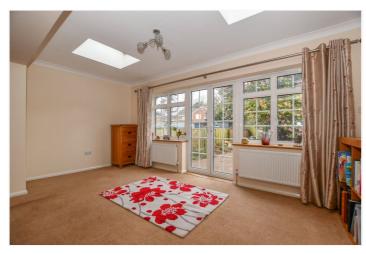

The entrance hall leads into a welcoming living room which has been extended where French doors open onto the private rear garden, and Velux windows create a bright and airy feel. A separate dining room provides additional entertaining space, while the well-equipped fitted kitchen offers plenty of storage and workspace. A convenient cloakroom completes the ground floor.