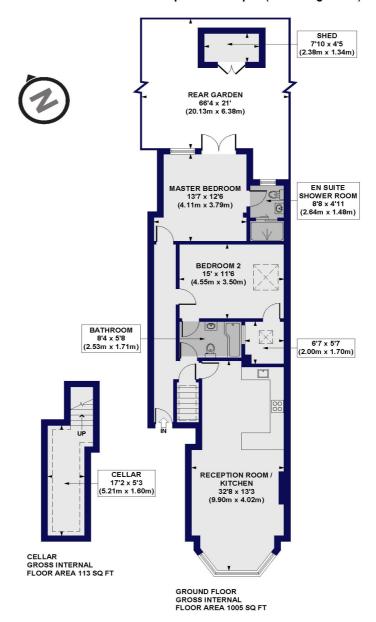

# Woodside Lane, N12

Approx. Gross Internal Floor Area 1118 sq. ft / 103.90 sq. m (Including Cellar) Approx. Gross Internal Floor Area 1005 sq. ft / 93.38 sq. m (Excluding Cellar)

All measurements of walls, doors, windows, fittings and appliances, including their size and location, are shown as standard sizes and do not constitute any warranty or representation by the seller, their agent or CP Creative. Any intending purchaser must satisfy himself by inspection or otherwise as to the correctness of the information contained in these plans. This plan is for illustrative purposes only and should be used as such by any prospective purchasers.