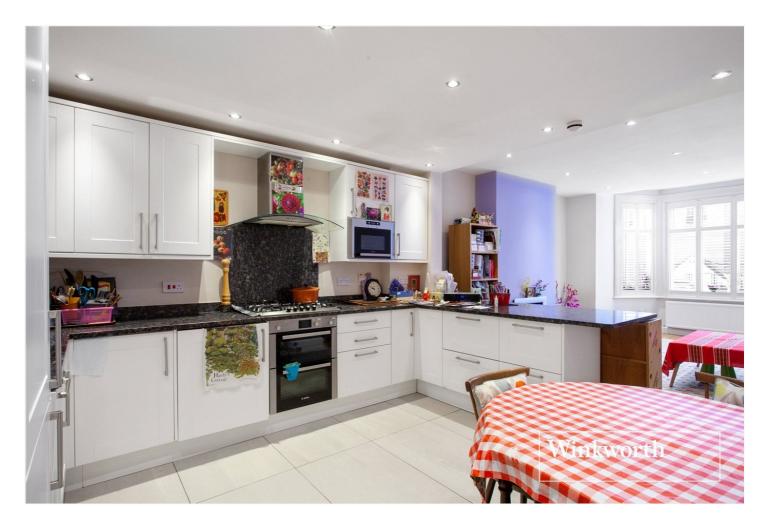

#### **DESCRIPTION:**

We are pleased to offer this Period style ground floor conversion flat, ideally located for both North Finchley and Whetstone High Road amenities and within easy access to Woodside Park underground station. The property comprises open plan living/dining/kitchen, two double bedrooms, with the master bedroom having an en suite and patio doors leading to private rear garden and a further bathroom. Further benefits include a cellar for storage and a long lease. An internal viewing is highly recommended!

## **AT A GLANCE**

- Set in α period building
- Close to transport links & amenities
- Ground floor
- Open plan kitchen/living
- En suite to master bedroom
- Private rear garden
- Long lease