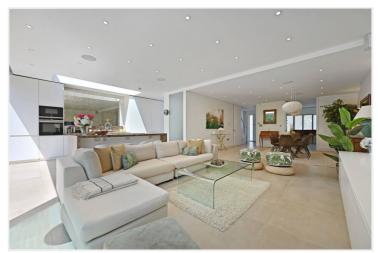

### **DESCRIPTION**

This wonderful house has been extended and refurbished throughout by the existing owners to exacting standards. The property comprises entrance hall, large open plan reception/kitchen with direct access to the south-west facing garden. There is also a utility room on the ground floor as well as a study. The first floor offers three bedrooms and two bathrooms, one of which is en suite. The top floor is the principle bedroom, with an ensuite bathroom and walk in wardrobe. The property further benefits from off-street parking and is being sold with no onward chain.