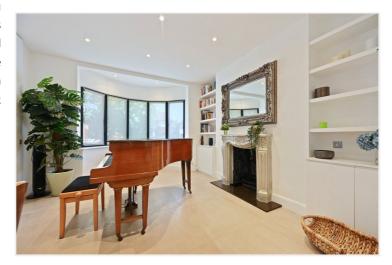

### **DESCRIPTION**

This wonderful house has been extended and refurbished throughout by the existing owners to exacting standards. The property comprises entrance hall, large open plan reception/kitchen with direct access to the south-west facing garden. There is also a utility room on the ground floor as well as a study. The first floor offers three bedrooms and two bathrooms, one of which is en suite. The top floor is the principle bedroom, with an ensuite bathroom and walk in wardrobe. The property further benefits from off-street parking and is being sold with no onward chain.