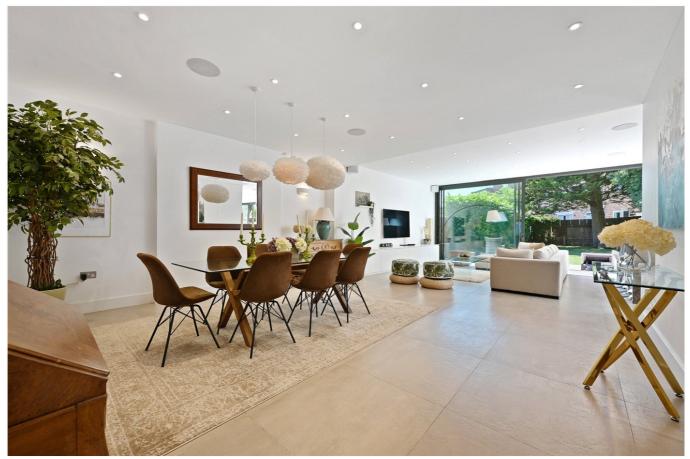

### **DESCRIPTION**

This wonderful house has been extended and refurbished throughout by the existing owners to exacting standards. The property comprises entrance hall, large open plan reception/kitchen with direct access to the south-west facing garden. There is also a utility room on the ground floor as well as a study. The first floor offers three bedrooms and two bathrooms, one of which is en suite. The top floor is the principle bedroom, with an ensuite bathroom and walk in wardrobe. The property further benefits from off-street parking and is being sold with no onward chain.