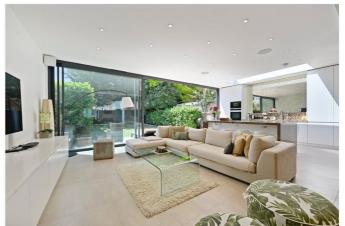

### **DESCRIPTION**

This wonderful house has been extended and refurbished throughout by the existing owners to exacting standards. The property comprises entrance hall, large open plan reception/kitchen with direct access to the south-west facing garden. There is also a utility room on the ground floor as well as a study. The first floor offers three bedrooms and two bathrooms, one of which is en suite. The top floor is the principle bedroom, with an ensuite bathroom and walk in wardrobe. The property further benefits from off-street parking and is being sold with no onward chain.