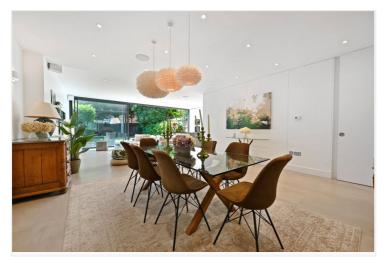

### **DESCRIPTION**

This wonderful house has been extended and refurbished throughout by the existing owners to exacting standards. The property comprises entrance hall, large open plan reception/kitchen with direct access to the south-west facing garden. There is also a utility room on the ground floor as well as a study. The first floor offers three bedrooms and two bathrooms, one of which is en suite. The top floor is the principle bedroom, with an ensuite bathroom and walk in wardrobe. The property further benefits from off-street parking and is being sold with no onward chain.