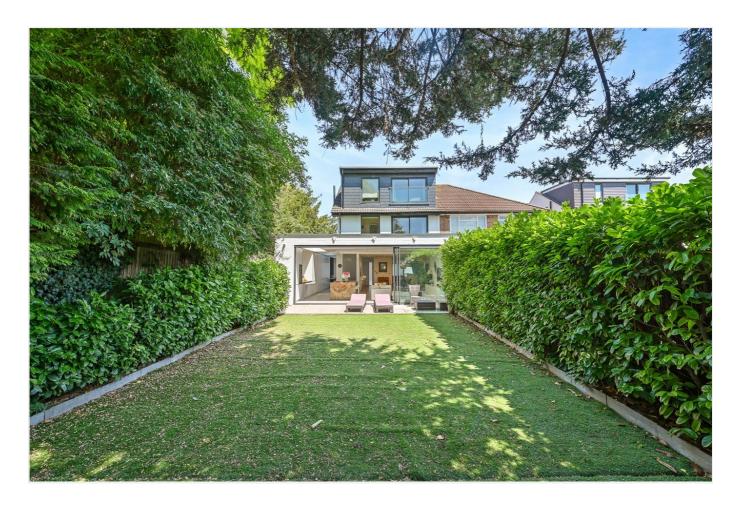

### **DESCRIPTION**

This wonderful house has been extended and refurbished throughout by the existing owners to exacting standards. The property comprises entrance hall, large open plan reception/kitchen with direct access to the south-west facing garden. There is also a utility room on the ground floor as well as a study. The first floor offers three bedrooms and two bathrooms, one of which is en suite. The top floor is the principle bedroom, with an ensuite bathroom and walk in wardrobe. The property further benefits from off-street parking and is being sold with no onward chain.