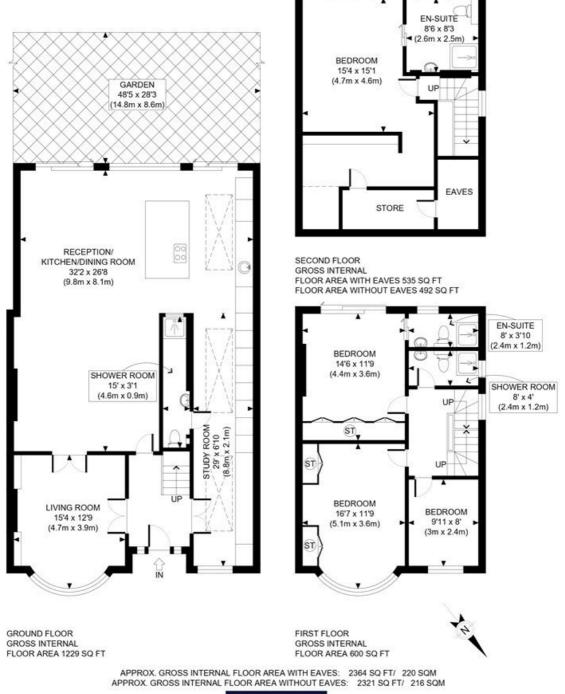

### **DESCRIPTION**

This wonderful house has been extended and refurbished throughout by the existing owners to exacting standards. The property comprises entrance hall, large open plan reception/kitchen with direct access to the south-west facing garden. There is also a utility room on the ground floor as well as a study. The first floor offers three bedrooms and two bathrooms, one of which is en suite. The top floor is the principle bedroom, with an ensuite bathroom and walk in wardrobe. The property further benefits from off-street parking and is being sold with no onward chain.

### FRIARS PLACE LANE, W3

This plan is for illustrative purposes only and should be used as such by any prospective client.

Whilst every attempt has been made to ensure the accuracy of the Floor Plan contained here, measurements of the doors, windows, rooms and any other items are approximate and no responsibility is taken for any errors, omissions, or misstatement.

The services, systems and appliances shown have not been tested and no guarantee as to the operability or efficiency can be given.

PROPERTY PHOT PLANS

The displayed square footage is taken from the floor plans with measurements created using the Royal Institute of Chartered Surveyors' Code of Practice for Measuring. These measurements are approximate and included for illustrative purposes only. Winkworth does not make any representation as to the accuracy of these measurements and you should seek to verify them for yourself. Winkworth accept no liability for any loss you may suffer if you rely on these measurements.