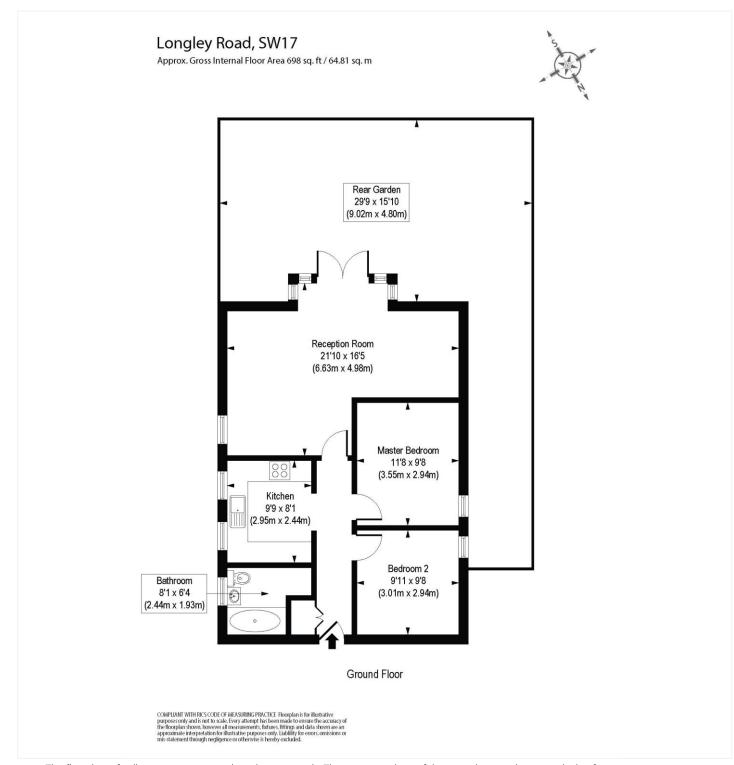

Longley Road is situated in Tooting Broadway with easy access to Tooting Broadway Northern Line Tube link, Tooting overground Thames Link and local shopping facilities.

This floorplan is for illustration purposes only and is not to scale. The position and size of doors, windows, appliances and other features are approximate.