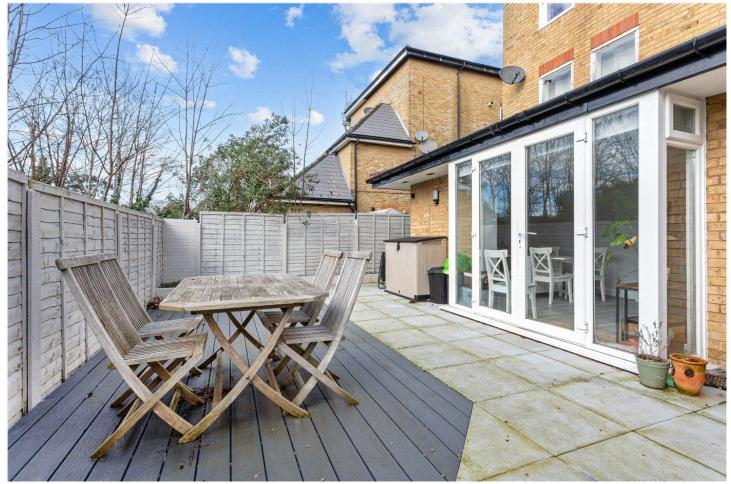

## Winkworth

for every step...

winkworth.co.uk

**DESCRIPTION:** 

Located on the ground floor is this bright recently refurbished two double bedroom flat, measuring approximately 698 sq ft. The flat is beautifully presented with great entertaining space. The reception room leads onto a private patio garden providing a lovely feeling of light throughout. Neutrally decorated with a recently refurbished bathroom and fully integrated kitchen.