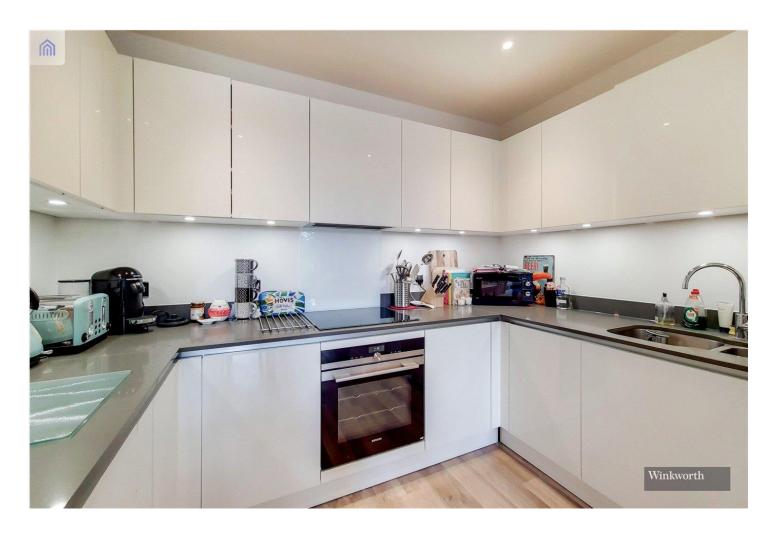

## **DESCRIPTION:**

Located within striking distance of Elstree & Borehamwood Thames Link train line, is this modern first floor apartment. The property comprises two double bedrooms with ensuite shower room to master bedroom. Open plan lounge/kitchen and dining area with doors leading onto large balcony. The kitchen is fitted with Siemens integrated appliances. Constructed just over three years ago, by St Williams benefits include allocated parking, lift to all floors and NHBC Warranty.