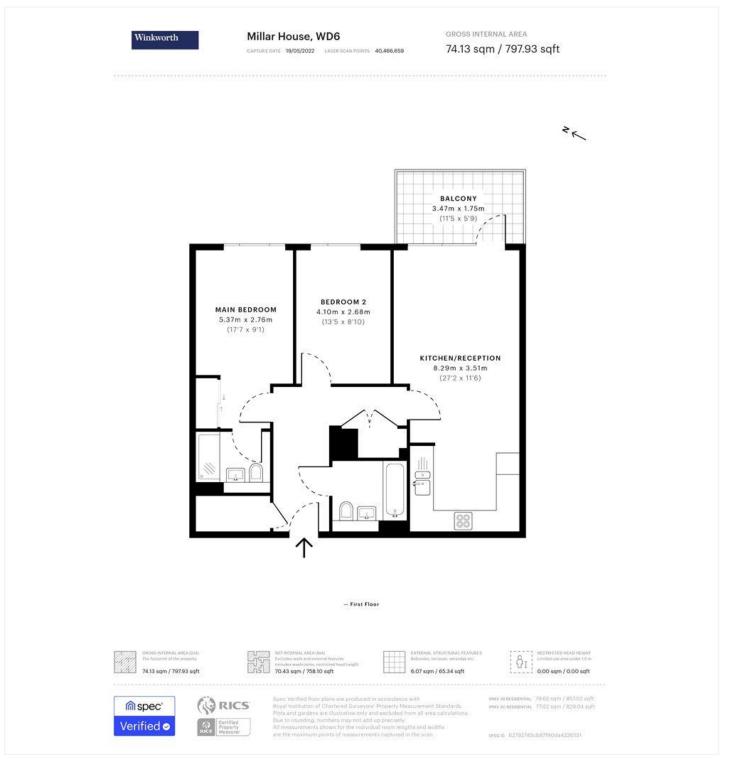

## **AT A GLANCE**

- 2 Bedrooms
- Open Plan Kitchen/Lounge/Dining Area
- Ensuite Shower Room
- Bathroom
- Balcony
- Lift
- Allocated Parking

This floorplan is for illustration purposes only and is not to scale. The position and size of doors, windows, appliances and other features are approximate.