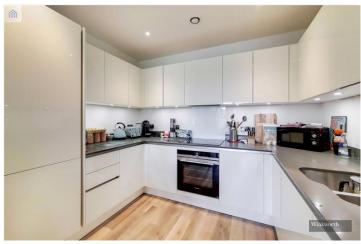

## **DESCRIPTION:**

Located within striking distance of Elstree & Borehamwood Thames Link train line, is this modern first floor apartment. The property comprises two double bedrooms with ensuite shower room to master bedroom. Open plan lounge/kitchen and dining area with doors leading onto large balcony. The kitchen is fitted with Siemens integrated appliances. Constructed just over three years ago, by St Williams benefits include allocated parking, lift to all floors and NHBC Warranty.