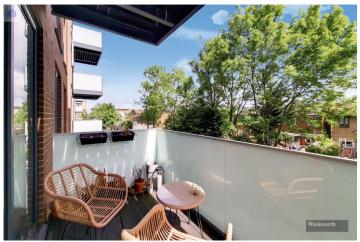

## **DESCRIPTION:**

Located within striking distance of Elstree & Borehamwood Thames Link train line, is this modern first floor apartment. The property comprises two double bedrooms with ensuite shower room to master bedroom. Open plan lounge/kitchen and dining area with doors leading onto large balcony. The kitchen is fitted with Siemens integrated appliances. Constructed just over three years ago, by St Williams benefits include allocated parking, lift to all floors and NHBC Warranty.

## **AT A GLANCE**

- 2 Bedrooms
- Open Plan Kitchen/Lounge/Dining Area
- Ensuite Shower Room
- Bathroom
- Balcony
- Lift
- Allocated Parking

This floorplan is for illustration purposes only and is not to scale. The position and size of doors, windows, appliances and other features are approximate.