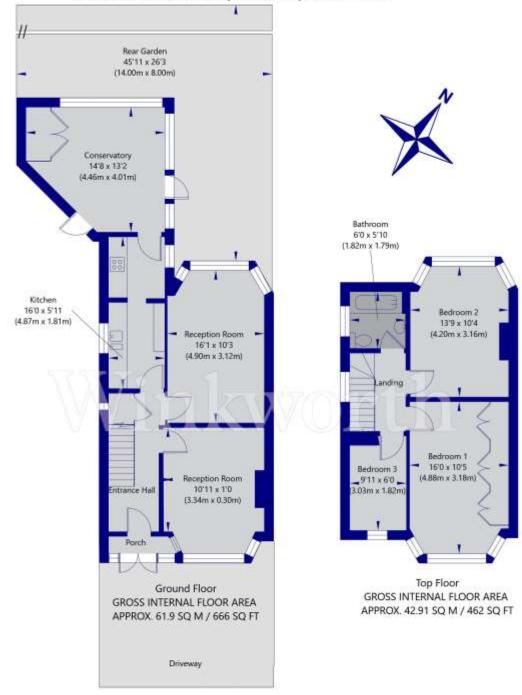

## Cleveland Gardens, London, NW2 1DU

APPROXIMATE GROSS INTERNAL FLOOR AREA 104.81 SQ M / 1128 SQ FT
THIS FLOOR PLAN IS FOR ILLUSTRATIVE PURPOSES ONLY AND
SHOULD BE USED FOR THIS PURPOSE BY PROSPECTIVE APPLICANTS AS ITS NOT TO SCALE.