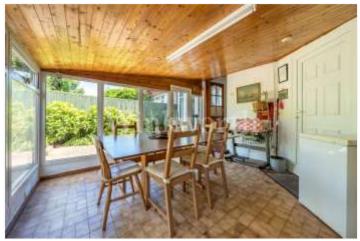

In addition to the standard layout of 2 reception rooms and 3 bedrooms, the house has been extended on the ground floor, giving a larger kitchen and an extremely spacious all year round useable conservatory that is currently used as a dining room.