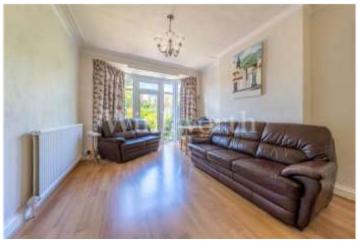

In addition to the standard layout of 2 reception rooms and 3 bedrooms, the house has been extended on the ground floor, giving a larger kitchen and an extremely spacious all year round useable conservatory that is currently used as a dining room.