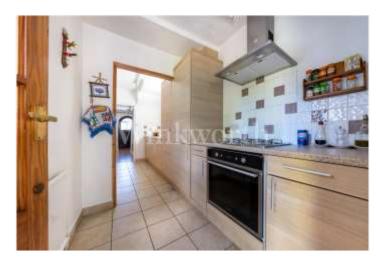

In addition to the standard layout of 2 reception rooms and 3 bedrooms, the house has been extended on the ground floor, giving a larger kitchen and an extremely spacious all year round useable conservatory that is currently used as a dining room.