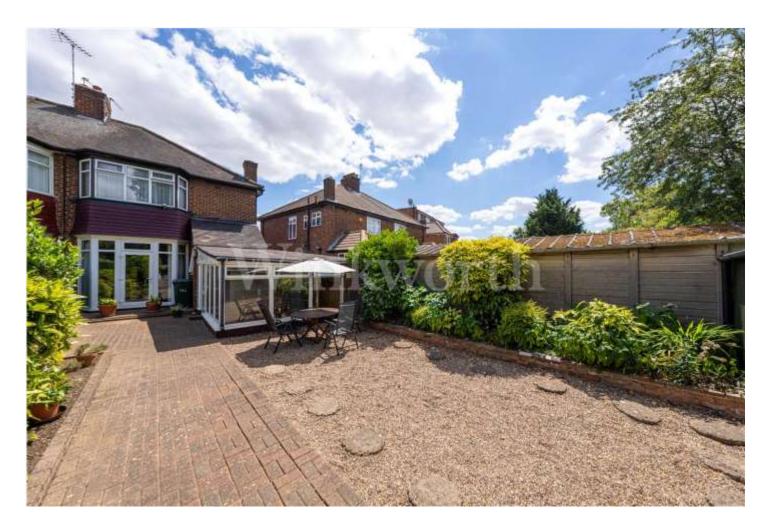

In addition to the standard layout of 2 reception rooms and 3 bedrooms, the house has been extended on the ground floor, giving a larger kitchen and an extremely spacious all year round useable conservatory that is currently used as a dining room.

There is still a good sized easy to maintain rear garden and the front driveway has sufficient space for 2/3 cars. Rarely do houses that have been so lovingly maintained come to the market and viewing is highly recommended.