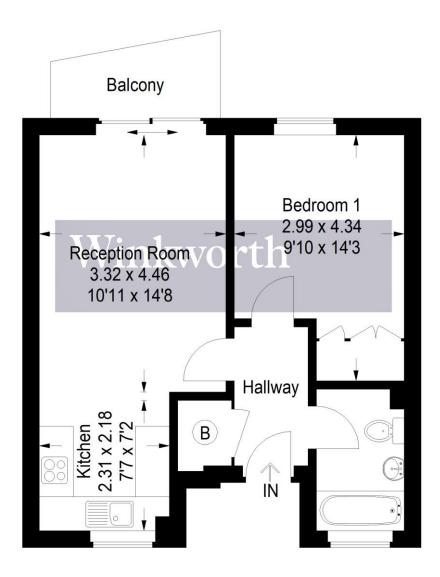

## **DESCRIPTION:**

This one bedroom first floor purpose built flat with lift access would make an ideal purchase for a first time buyer, downsizer or buy to let investor.

Located a short walk from Borehamwood Thameslink station and the High Street the property measures circa 461 square feet and benefits from a Southerly facing balcony, gas central heating and allocated parking space.

## **AT A GLANCE**

- 1 Bedroom
- Lift Access
- Balcony
- Double Glazed
- Allocated Parking Space
- 106 Year Lease

## Approximate Gross Internal Area 42.8 sq m / 461 sq ft

Illustration for identification purposes only, measurements are approximate, not to scale. Winkworth © 2022 (ID 855775)

This floorplan is for illustration purposes only and is not to scale. The position and size of doors, windows, appliances and other features are approximate.