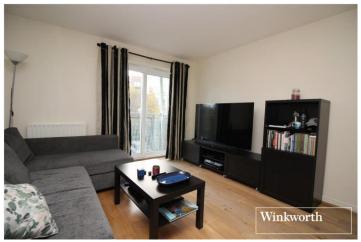

## **DESCRIPTION:**

This one bedroom first floor purpose built flat with lift access would make an ideal purchase for a first time buyer, downsizer or buy to let investor.

Located a short walk from Borehamwood Thameslink station and the High Street the property measures circa 461 square feet and benefits from a Southerly facing balcony, gas central heating and allocated parking space.

## **AT A GLANCE**

- 1 Bedroom
- Lift Access
- Balcony
- Double Glazed
- Allocated Parking Space
- 106 Year Lease