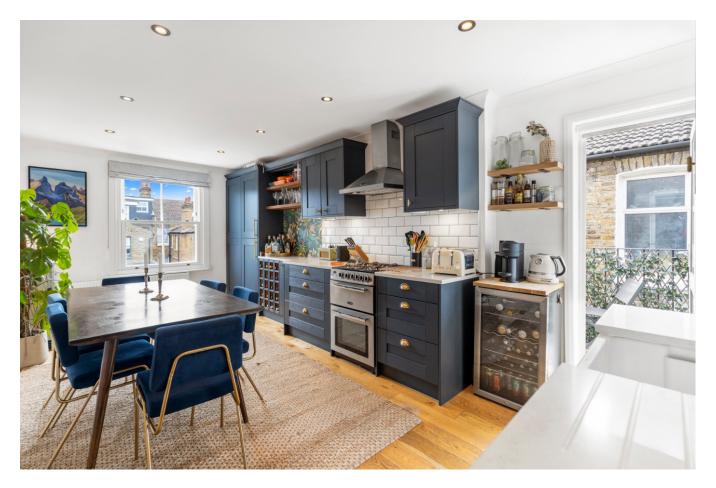

The property comprises of a front facing reception room with bay windows, a wonderful separate 20ft eat in kitchen fitted with modern appliances and with double aspect windows, two double bedrooms and two modern bathrooms (principle bedroom en-suite).