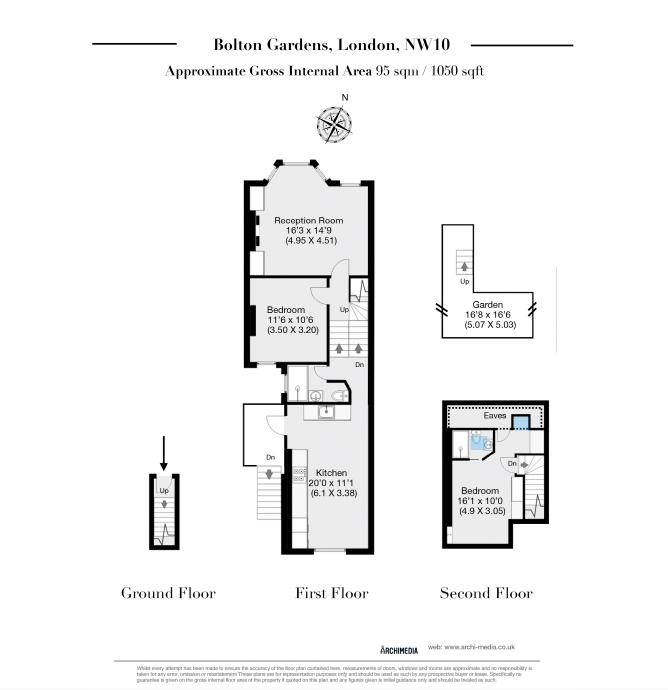

## **DESCRIPTION:**

Offered in excellent condition, this lovely split level flat has been well maintained and renovated by its current owners and offers fantastic living space spread over 1,050 sqft with private outside space.

The property comprises of a front facing reception room with bay windows, a wonderful separate 20ft eat in kitchen fitted with modern appliances and with double aspect windows, two double bedrooms and two modern bathrooms (principle bedroom en-suite).

You also have direct access via the kitchen onto a small terrace area, great for breakfast or a coffee, which leads you directly down a set of stairs onto your private west facing garden, ideal for entertaining.

Further benefits include wood flooring, double glazed windows, high ceilings, an abundance of natural light and storage space with a large attic.

The property is also offered with no upper-chain. winkworth.co.uk

Winkworth

This floorplan is for illustration purposes only and is not to scale. The position and size of doors, windows, appliances and other features are approximate.

Kensal Rise & Queens Park | 0208 960 4947 | kensalrise@winkworth.co.uk