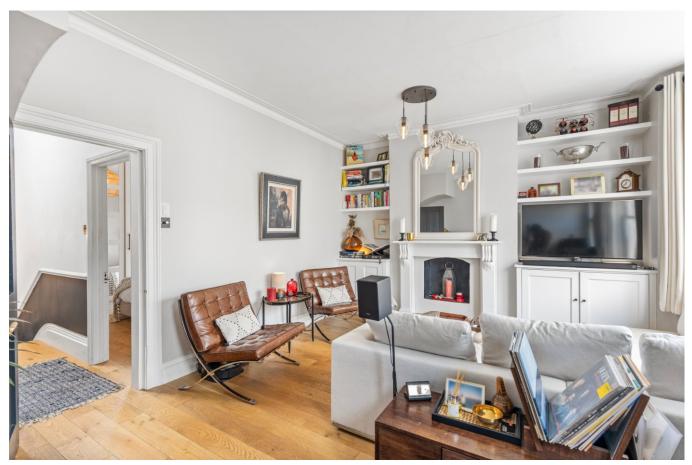

## **DESCRIPTION:**

Offered in excellent condition, this lovely split level flat has been well maintained and renovated by its current owners and offers fantastic living space spread over 1,050 sqft with private outside space.

The property comprises of a front facing reception room with bay windows, a wonderful separate 20ft eat in kitchen fitted with modern appliances and with double aspect windows, two double bedrooms and two modern bathrooms (principle bedroom en-suite).

Further benefits include wood flooring, double glazed windows, high ceilings, an abundance of natural light and storage space with a large attic.

The property is also offered with no upper-chain. winkworth.co.uk