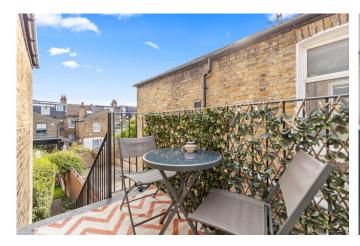

You also have direct access via the kitchen onto a small terrace area, great for breakfast or a coffee, which leads you directly down a set of stairs onto your private west facing garden, ideal for entertaining.