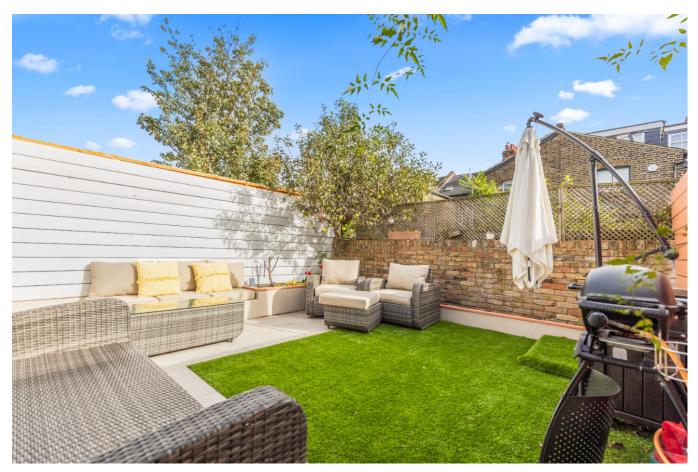

You also have direct access via the kitchen onto a small terrace area, great for breakfast or a coffee, which leads you directly down a set of stairs onto your private west facing garden, ideal for entertaining.