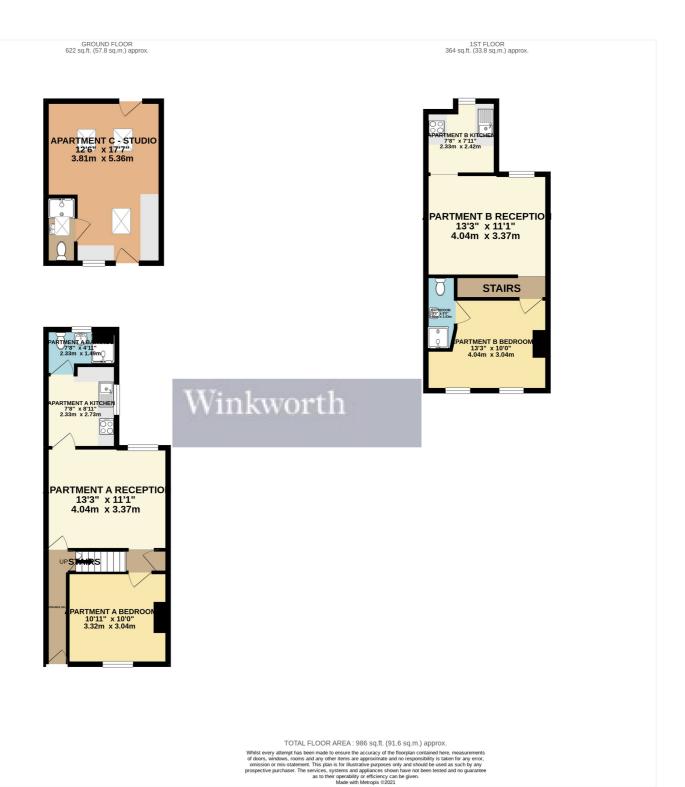

This floorplan is for illustration purposes only and is not to scale. The position and size of doors, windows, appliances and other features are approximate.

Reading | 0118 4022 300 | reading@winkworth.co.uk