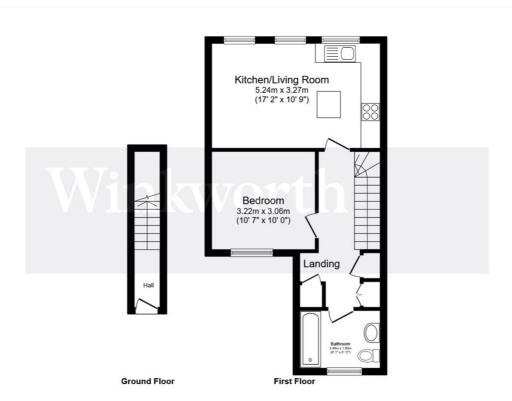

Situated above a local office, the flat comprises a bright and airy reception room, a modern kitchen, a large double bedroom and a fully fitted bathroom. With its modern amenities and sophisticated design, this apartment provides a comfortable and convenient living experience.

Further benefits include no service charge, a peppercorn ground rent, access to large loft space and an allocated parking space!

Total floor area 46.8 m² (504 sq.ft.) approx

This floor plan is for illustrative purposes only. It is not drawn to scale. Any measurements, floor areas (including any total floor area), openings and orientation are approximate. No details are guaranteed, they cannot be relied upon for any purpose and they do not form part of any agreement. No liability is taken for any error, omission or misstatement. A party must rely upon its own inspection(s). Powered by www.focalagent.com

This floorplan is for illustration purposes only and is not to scale. The position and size of doors, windows, appliances and other features are approximate.

Harrow | 020 8861 3933 | harrow@winkworth.co.uk