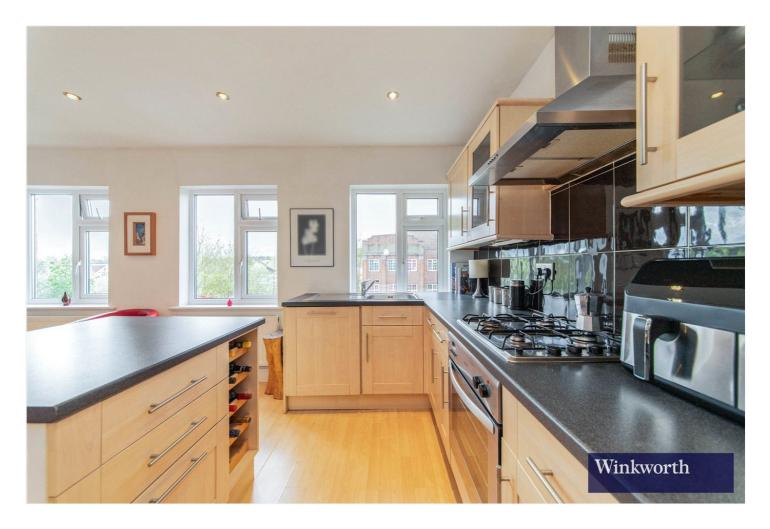

Situated above a local office, the flat comprises a bright and airy reception room, a modern kitchen, a large double bedroom and a fully fitted bathroom. With its modern amenities and sophisticated design, this apartment provides a comfortable and convenient living experience.