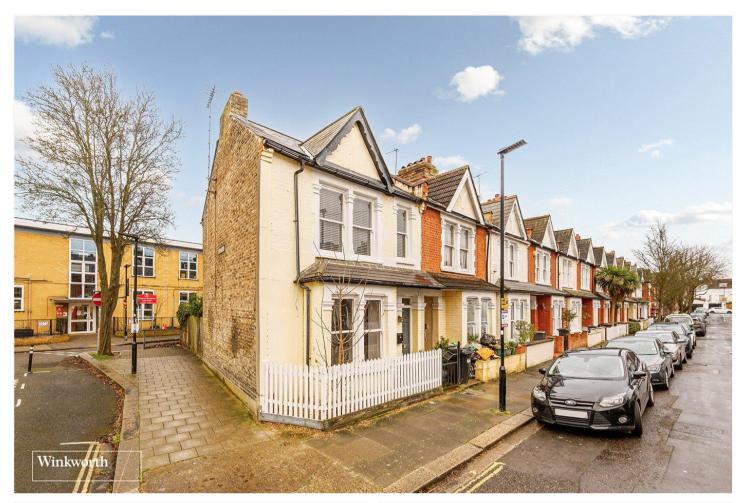

GERALDINE ROAD, W4 £850,000 FREEHOLD

# A TWO BEDROOM END OF TERRACE ON STRAND ON THE GREEN

Chiswick | 020 8994 7096 | chiswick@winkworth.co.uk

for every step...

#### **DESCRIPTION:**

A bright and airy residence ideally situated on Strand on the Green, Chiswick. Ideally situated for a host of state and private schools.

The well-proportioned accommodation comprises a through open plan lounge/dining area with front aspect window and a pretty feature fireplace and stripped wood floor - a great space for relaxing and entertaining with direct access to the Westerly aspect rear garden/courtyard and the compact kitchen. There are two double bedrooms and a modern family bathroom to the first floor with a loft space which could be vastly improved to allow for a larger extension, subject to the usual consents although precedent has been set many times within the direct vicinity.

Geraldine Road is a much sought after road and is just moments from a great choice of eateries and shops along this picturesque stretch of the river Thames. Gunnersbury Station (Zone 3), District Line and Overground station plus Kew Bridge (National Rail) stations are within proximity which makes this location perfect for the smart commuter. The motorist will benefit from having the A4/M4 close by for access to London, Heathrow Airport and the West Country and South coast. Offered with no onward chain. Viewing is highly recommended.