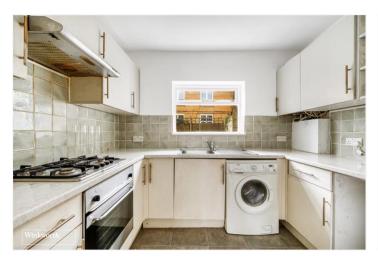

#### **DESCRIPTION:**

A bright and airy residence ideally situated on Strand on the Green, Chiswick. Ideally situated for a host of state and private schools.

The well-proportioned accommodation comprises a through open plan lounge/dining area with front aspect window and a pretty feature fireplace and stripped wood floor - a great space for relaxing and entertaining with direct access to the Westerly aspect rear garden/courtyard and the compact kitchen. There are two double bedrooms and a modern family bathroom to the first floor with a loft space which could be vastly improved to allow for a larger extension, subject to the usual consents although precedent has been set many times within the direct vicinity.