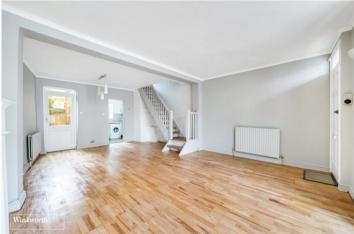

#### **DESCRIPTION:**

A bright and airy residence ideally situated on Strand on the Green, Chiswick. Ideally situated for a host of state and private schools.

The well-proportioned accommodation comprises a through open plan lounge/dining area with front aspect window and a pretty feature fireplace and stripped wood floor - a great space for relaxing and entertaining with direct access to the Westerly aspect rear garden/courtyard and the compact kitchen. There are two double bedrooms and a modern family bathroom to the first floor with a loft space which could be vastly improved to allow for a larger extension, subject to the usual consents although precedent has been set many times within the direct vicinity.

### **ACCOMMODATION**

Three Bedrooms
Open Plan Living/Dining Room
Westerly Aspect Rear Garden
Modern Bathroom
Scope to further Extend (STPP)
No Onward Chain