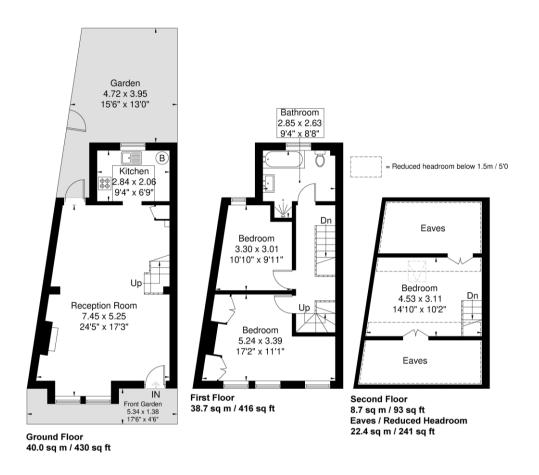

### **ACCOMMODATION**

Three Bedrooms
Open Plan Living/Dining Room
Westerly Aspect Rear Garden
Modern Bathroom
Scope to further Extend (STPP)
No Onward Chain

## Geraldine Road

Approximate Gross Internal Area = 87.4 sq m / 941 sq ftEaves Storage / Reduced Headroom = 22.4 sq m / 241 sq ft Total = 109.8 sq m / 1182 sq ft

## Winkworth

Although every attempt has been made to ensure accuracy, all measurements are approximate.

The floorplan is for illustrative purposes only and not to scale.

© www.prspective.co.uk

This floorplan is for illustration purposes only and is not to scale. The position and size of doors, windows, appliances and other features are approximate.