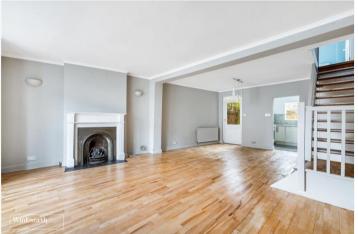

#### **DESCRIPTION:**

A bright and airy residence ideally situated on Strand on the Green, Chiswick. Ideally situated for a host of state and private schools.

The well-proportioned accommodation comprises a through open plan lounge/dining area with front aspect window and a pretty feature fireplace and stripped wood floor - a great space for relaxing and entertaining with direct access to the Westerly aspect rear garden/courtyard and the compact kitchen. There are two double bedrooms and a modern family bathroom to the first floor with a loft space which could be vastly improved to allow for a larger extension, subject to the usual consents although precedent has been set many times within the direct vicinity.

### **ACCOMMODATION**

Three Bedrooms
Open Plan Living/Dining Room
Westerly Aspect Rear Garden
Modern Bathroom
Scope to further Extend (STPP)
No Onward Chain