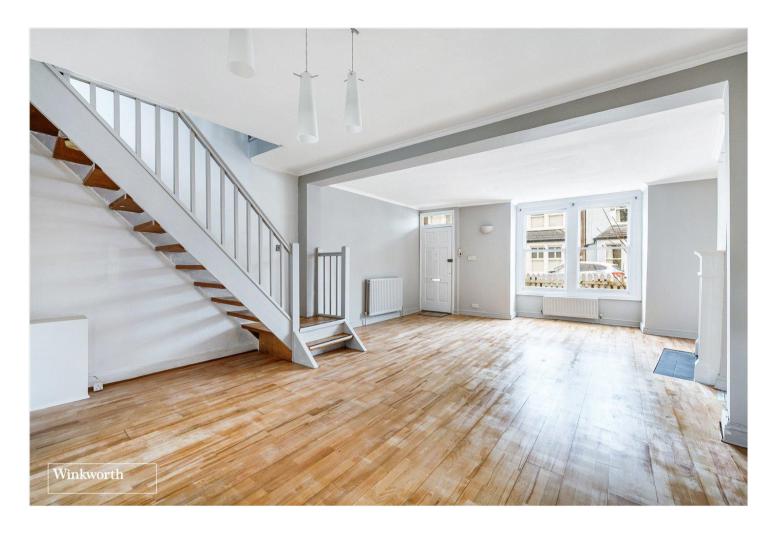

#### **DESCRIPTION:**

A bright and airy residence ideally situated on Strand on the Green, Chiswick. Ideally situated for a host of state and private schools.

The well-proportioned accommodation comprises a through open plan lounge/dining area with front aspect window and a pretty feature fireplace and stripped wood floor - a great space for relaxing and entertaining with direct access to the Westerly aspect rear garden/courtyard and the compact kitchen. There are two double bedrooms and a modern family bathroom to the first floor with a loft space which could be vastly improved to allow for a larger extension, subject to the usual consents although precedent has been set many times within the direct vicinity.

### **ACCOMMODATION**

Three Bedrooms
Open Plan Living/Dining Room
Westerly Aspect Rear Garden
Modern Bathroom
Scope to further Extend (STPP)
No Onward Chain