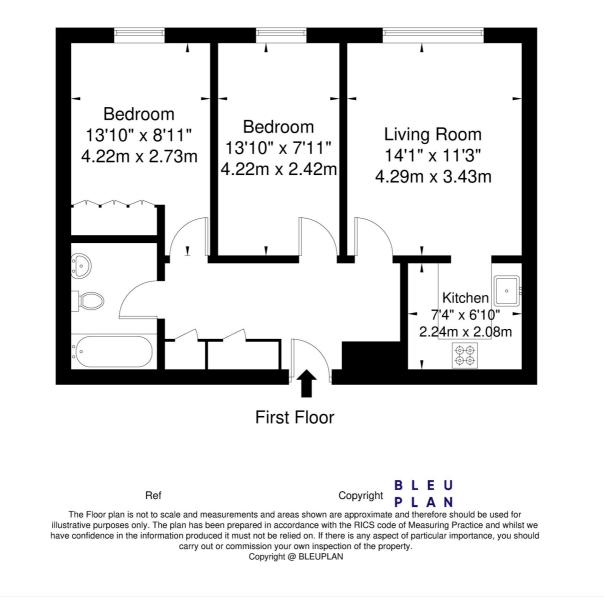

Book your viewing now!

Approx. Gross Internal Area = 57.4 sq m / 617 sq ft

This floorplan is for illustration purposes only and is not to scale. The position and size of doors, windows, appliances and other features are approximate.