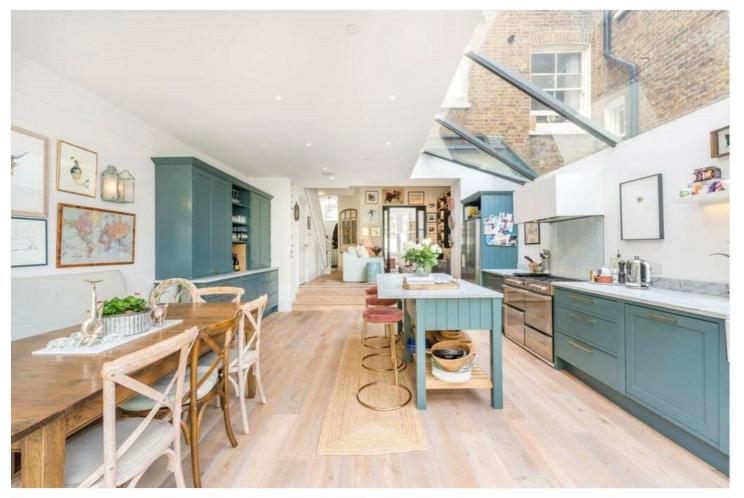

## GASCONY AVENUE, NW6 £2,150,000 FREEHOLD

We are delighted to be able to offer this stunning and beautifully designed freehold, five-bedroom, three-bathroom Victorian terraced family home, with over 2,600 sq. ft of internal living space, split over an area of four floors. This spectacular period property has been completely reconfigured to ensure that every single detail has been considered and executed with precision, resulting in a magnificent home that mixes character features with a contemporary and traditional interior design. Gascony Avenue is conveniently situated just off West End Lane, taking advantage of its vast array of artisan shops and amenities as well as unrivalled transport links, including Thameslink, Overground and Underground train lines (Jubilee Line).

Master Bedroom with En-Suite Bathroom | Four Further Bedrooms (Two En-Suites) | Two En-Suite Shower Rooms | Family Bathroom | Guest WC | Utility Room | Open Plan Kitchen/Dining Room | Reception Room | Cellar | Garden