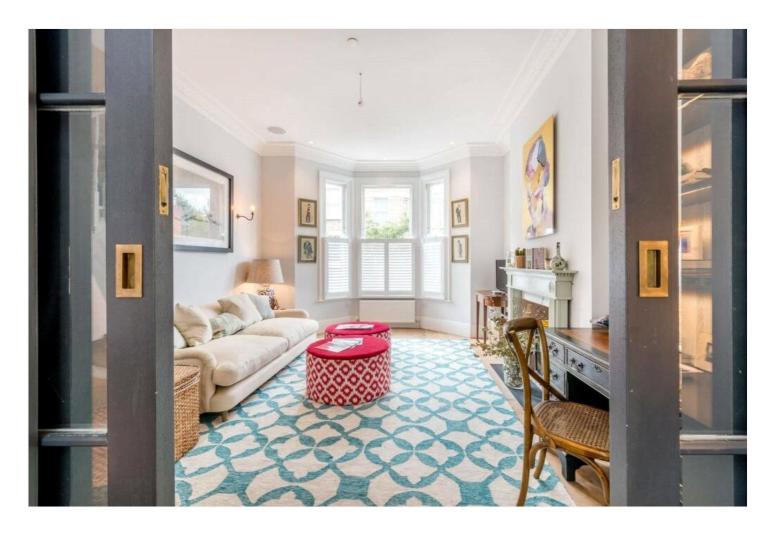

## GASCONY AVENUE, NW6 £2,150,000 FREEHOLD

We are delighted to be able to offer this stunning and beautifully designed freehold, five-bedroom, three-bathroom Victorian terraced family home, with over 2,600 sq. ft of internal living space, split over an area of four floors. This spectacular period property has been completely reconfigured to ensure that every single detail has been considered and executed with precision, resulting in a magnificent home that mixes character features with a contemporary and traditional interior design. Gascony Avenue is conveniently situated just off West End Lane, taking advantage of its vast array of artisan shops and amenities as well as unrivalled transport links, including Thameslink, Overground and Underground train lines (Jubilee Line).

Master Bedroom with En-Suite Bathroom | Four Further Bedrooms (Two En-Suites) | Two En-Suite Shower Rooms | Family Bathroom | Guest WC | Utility Room | Open Plan Kitchen/Dining Room | Reception Room | Cellar | Garden