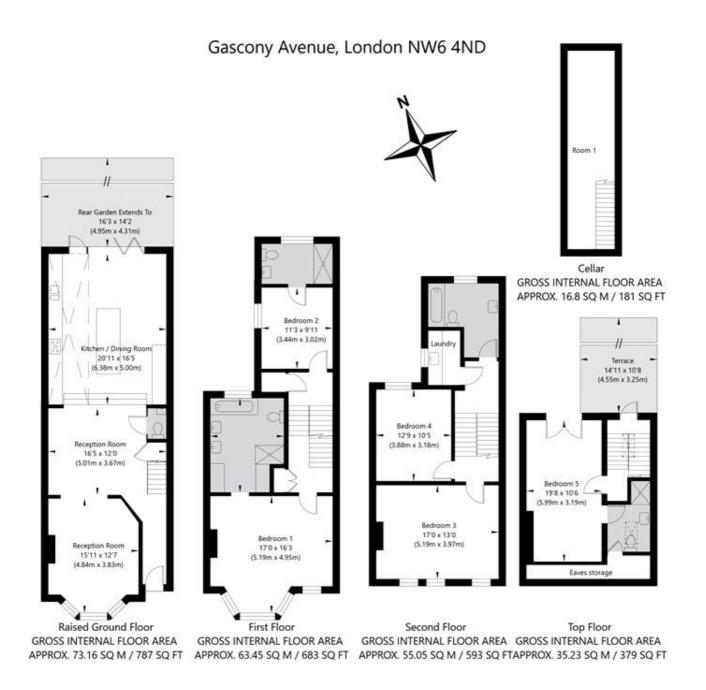

Master Bedroom with En-Suite Bathroom | Four Further Bedrooms (Two En-Suites) | Two En-Suite Shower Rooms | Family Bathroom | Guest WC | Utility Room | Open Plan Kitchen/Dining Room | Reception Room | Cellar | Garden

for every step...

APPROXIMATE GROSS INTERNAL FLOOR AREA 243.69 SQ M / 2623 SQ FT
THIS FLOOR PLAN IS FOR ILLUSTRATIVE PURPOSES ONLY AND
SHOULD BE USED FOR THIS PURPOSE BY PROSPECTIVE APPLICANTS AS ITS NOT TO SCALE.