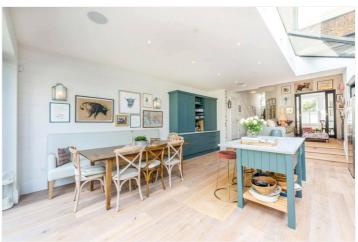

## GASCONY AVENUE, NW6 £2,150,000 FREEHOLD

We are delighted to be able to offer this stunning and beautifully designed freehold, five-bedroom, three-bathroom Victorian terraced family home, with over 2,600 sq. ft of internal living space, split over an area of four floors. This spectacular period property has been completely reconfigured to ensure that every single detail has been considered and executed with precision, resulting in a magnificent home that mixes character features with a contemporary and traditional interior design. Gascony Avenue is conveniently situated just off West End Lane, taking advantage of its vast array of artisan shops and amenities as well as unrivalled transport links, including Thameslink, Overground and Underground train lines (Jubilee Line).

Master Bedroom with En-Suite Bathroom | Four Further Bedrooms (Two En-Suites) | Two En-Suite Shower Rooms | Family Bathroom | Guest WC | Utility Room | Open Plan Kitchen/Dining Room | Reception Room | Cellar | Garden