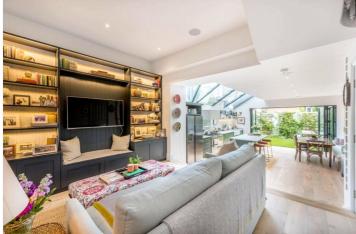

## GASCONY AVENUE, NW6 £2,150,000 FREEHOLD

We are delighted to be able to offer this stunning and beautifully designed freehold, five-bedroom, three-bathroom Victorian terraced family home, with over 2,600 sq. ft of internal living space, split over an area of four floors. This spectacular period property has been completely reconfigured to ensure that every single detail has been considered and executed with precision, resulting in a magnificent home that mixes character features with a contemporary and traditional interior design. Gascony Avenue is conveniently situated just off West End Lane, taking advantage of its vast array of artisan shops and amenities as well as unrivalled transport links, including Thameslink, Overground and Underground train lines (Jubilee Line).

Master Bedroom with En-Suite Bathroom | Four Further Bedrooms (Two En-Suites) | Two En-Suite Shower Rooms | Family Bathroom | Guest WC | Utility Room | Open Plan Kitchen/Dining Room | Reception Room | Cellar | Garden