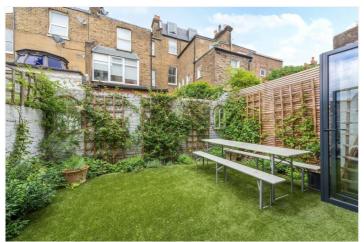

## GASCONY AVENUE, NW6 £2,150,000 FREEHOLD

We are delighted to be able to offer this stunning and beautifully designed freehold, five-bedroom, three-bathroom Victorian terraced family home, with over 2,600 sq. ft of internal living space, split over an area of four floors. This spectacular period property has been completely reconfigured to ensure that every single detail has been considered and executed with precision, resulting in a magnificent home that mixes character features with a contemporary and traditional interior design. Gascony Avenue is conveniently situated just off West End Lane, taking advantage of its vast array of artisan shops and amenities as well as unrivalled transport links, including Thameslink, Overground and Underground train lines (Jubilee Line).

Master Bedroom with En-Suite Bathroom | Four Further Bedrooms (Two En-Suites) | Two En-Suite Shower Rooms | Family Bathroom | Guest WC | Utility Room | Open Plan Kitchen/Dining Room | Reception Room | Cellar | Garden