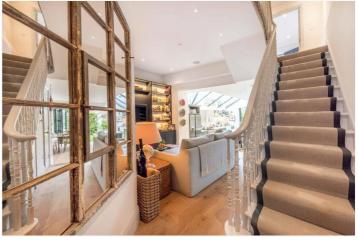

## GASCONY AVENUE, NW6 £2,150,000 FREEHOLD

We are delighted to be able to offer this stunning and beautifully designed freehold, five-bedroom, three-bathroom Victorian terraced family home, with over 2,600 sq. ft of internal living space, split over an area of four floors. This spectacular period property has been completely reconfigured to ensure that every single detail has been considered and executed with precision, resulting in a magnificent home that mixes character features with a contemporary and traditional interior design. Gascony Avenue is conveniently situated just off West End Lane, taking advantage of its vast array of artisan shops and amenities as well as unrivalled transport links, including Thameslink, Overground and Underground train lines (Jubilee Line).

Master Bedroom with En-Suite Bathroom | Four Further Bedrooms (Two En-Suites) | Two En-Suite Shower Rooms | Family Bathroom | Guest WC | Utility Room | Open Plan Kitchen/Dining Room | Reception Room | Cellar | Garden