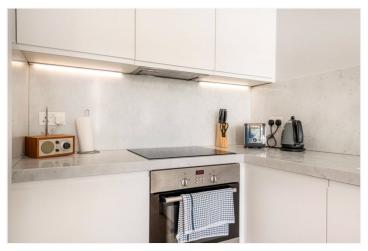

## Winkworth

for every step...

winkworth.co.uk

On the raised ground floor of this enchanting street, this one-bedroom apartment takes roomy, period proportions and elevates them with stunning design.

Through the entrance you enter into a bright, open-plan living space with high ceilings, bay window and lime-washed wooden floors. There's ample space and a contemporary kitchen where high quality handleless cabinetry hide quality appliances. The bedroom is bright, with high ceilings, a large sash window and plenty of room . Next door, a fantastic, classic modern bathroom features a walk-in shower with a striking nickel freestanding bath, the walls are covered in venetian polished plaster, a spectacular space.