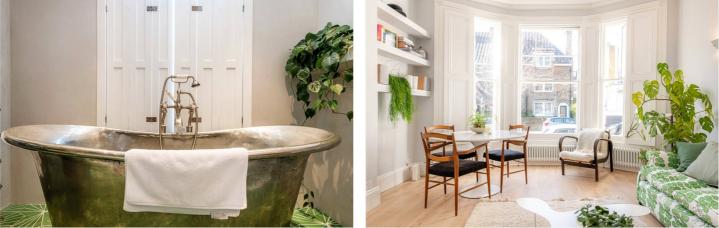

## Winkworth

for every step...

winkworth.co.uk

On the raised ground floor of this enchanting street, this one-bedroom apartment takes roomy, period proportions and elevates them with stunning design.

Through the entrance you enter into a bright, open-plan living space with high ceilings, bay window and lime-washed wooden floors. There's ample space and a contemporary kitchen where high quality handleless cabinetry hide quality appliances. The bedroom is bright, with high ceilings, a large sash window and plenty of room . Next door, a fantastic, classic modern bathroom features a walk-in shower with a striking nickel freestanding bath, the walls are covered in venetian polished plaster, a spectacular space.