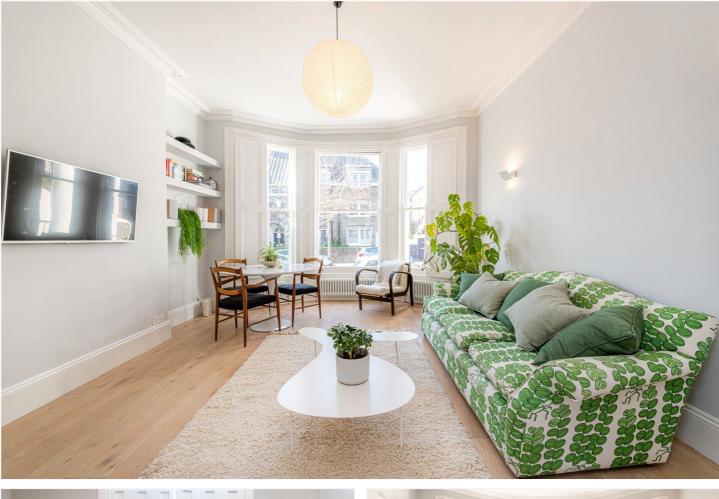

## Winkworth

for every step...

winkworth.co.uk

On the raised ground floor of this enchanting street, this one-bedroom apartment takes roomy, period proportions and elevates them with stunning design.

Through the entrance you enter into a bright, open-plan living space with high ceilings, bay window and lime-washed wooden floors. There's ample space and a contemporary kitchen where high quality handleless cabinetry hide quality appliances. The bedroom is bright, with high ceilings, a large sash window and plenty of room . Next door, a fantastic, classic modern bathroom features a walk-in shower with a striking nickel freestanding bath, the walls are covered in venetian polished plaster, a spectacular space.