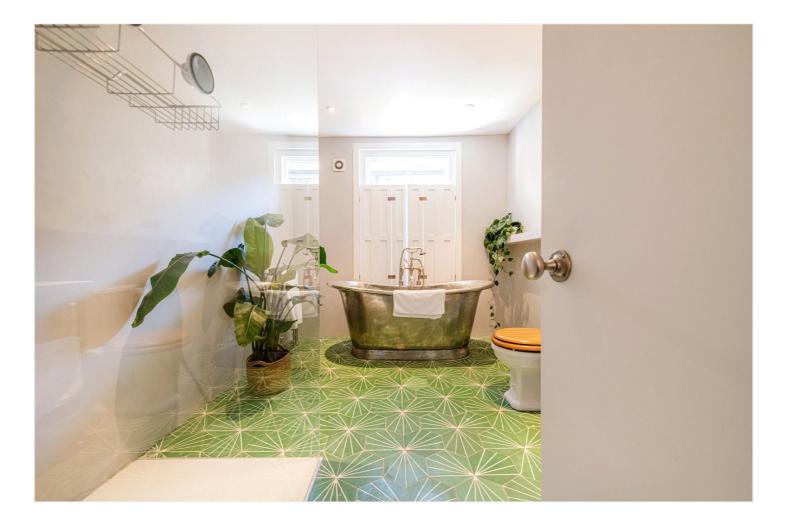

## Winkworth

for every step...

winkworth.co.uk

On the raised ground floor of this enchanting street, this one-bedroom apartment takes roomy, period proportions and elevates them with stunning design.

Through the entrance you enter into a bright, open-plan living space with high ceilings, bay window and lime-washed wooden floors. There's ample space and a contemporary kitchen where high quality handleless cabinetry hide quality appliances. The bedroom is bright, with high ceilings, a large sash window and plenty of room . Next door, a fantastic, classic modern bathroom features a walk-in shower with a striking nickel freestanding bath, the walls are covered in venetian polished plaster, a spectacular space.