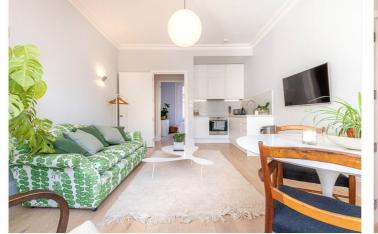

## Winkworth

for every step...

winkworth.co.uk

On the raised ground floor of this enchanting street, this one-bedroom apartment takes roomy, period proportions and elevates them with stunning design.

Through the entrance you enter into a bright, open-plan living space with high ceilings, bay window and lime-washed wooden floors. There's ample space and a contemporary kitchen where high quality handleless cabinetry hide quality appliances. The bedroom is bright, with high ceilings, a large sash window and plenty of room . Next door, a fantastic, classic modern bathroom features a walk-in shower with a striking nickel freestanding bath, the walls are covered in venetian polished plaster, a spectacular space.