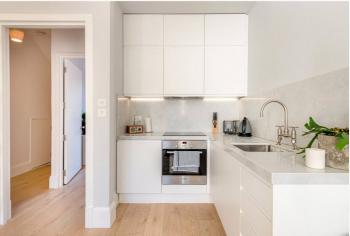

## Winkworth

for every step...

winkworth.co.uk

On the raised ground floor of this enchanting street, this one-bedroom apartment takes roomy, period proportions and elevates them with stunning design.

Through the entrance you enter into a bright, open-plan living space with high ceilings, bay window and lime-washed wooden floors. There's ample space and a contemporary kitchen where high quality handleless cabinetry hide quality appliances. The bedroom is bright, with high ceilings, a large sash window and plenty of room . Next door, a fantastic, classic modern bathroom features a walk-in shower with a striking nickel freestanding bath, the walls are covered in venetian polished plaster, a spectacular space.