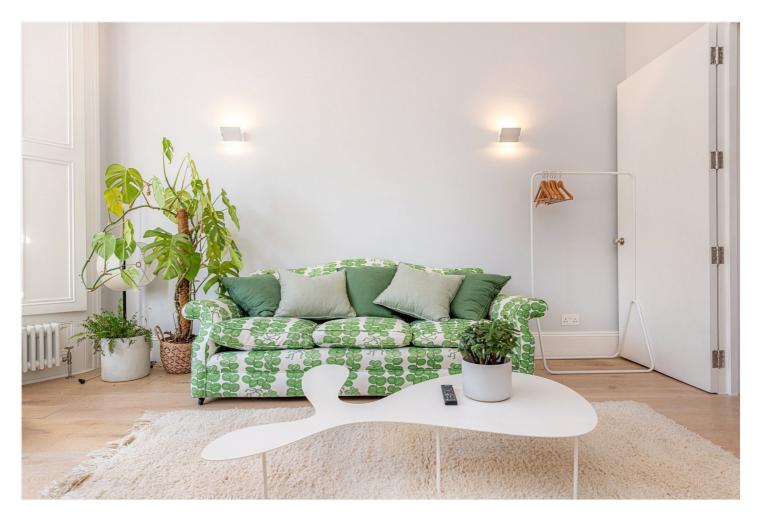

## Winkworth

for every step...

winkworth.co.uk

On the raised ground floor of this enchanting street, this one-bedroom apartment takes roomy, period proportions and elevates them with stunning design.

Through the entrance you enter into a bright, open-plan living space with high ceilings, bay window and lime-washed wooden floors. There's ample space and a contemporary kitchen where high quality handleless cabinetry hide quality appliances. The bedroom is bright, with high ceilings, a large sash window and plenty of room . Next door, a fantastic, classic modern bathroom features a walk-in shower with a striking nickel freestanding bath, the walls are covered in venetian polished plaster, a spectacular space.