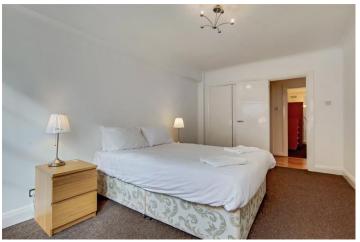

## **Park West** Approximate Gross Internal Area 80.45 sq m / 866 sq ft Bedroom 4.57 x 3.30 15'0 x 10'10 Entrance Hall Kitchen 4.57 x 1.78 15'0 x 5'10 Reception / Dining Room Master Bedroom 4.80 x 4.75 5.33 x 3.02 15'9 x 15'7 17'6 x 9'11 **First Floor** Illustration for identification purposes only, measurements are approximate, not to scale.