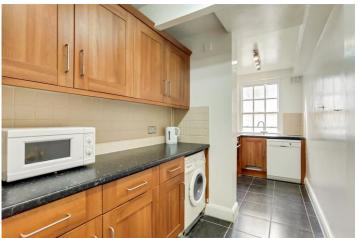

## **Park West** Approximate Gross Internal Area 80.45 sq m / 866 sq ft Bedroom 4.57 x 3.30 15'0 x 10'10 Entrance Hall Kitchen 4.57 x 1.78 15'0 x 5'10 Reception / Dining Room Master Bedroom 4.80 x 4.75 5.33 x 3.02 15'9 x 15'7 17'6 x 9'11 **First Floor** Illustration for identification purposes only, measurements are approximate, not to scale.