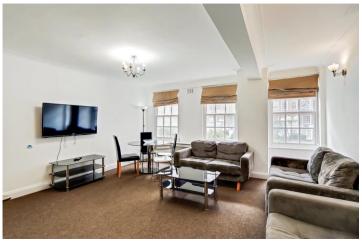

## **Park West** Approximate Gross Internal Area 80.45 sq m / 866 sq ft Bedroom 4.57 x 3.30 15'0 x 10'10 Entrance Hall Kitchen 4.57 x 1.78 15'0 x 5'10 Reception / Dining Room Master Bedroom 4.80 x 4.75 5.33 x 3.02 15'9 x 15'7 17'6 x 9'11 **First Floor** Illustration for identification purposes only, measurements are approximate, not to scale.