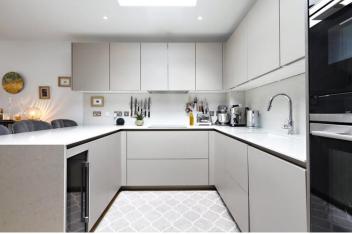

## **DESCRIPTION:**

The apartment has a well-proportioned open plan reception room and bright, well-equipped kitchen with access to a private west-facing balcony. It also contains two double bedrooms with the master bedroom benefitting from a very nicely finished en-suite, a beautiful family bathroom and good storage. The top-floor apartment also has access to a spacious and leafy shared garden and communal bike storage. Located at the Shoreditch end of City Road, The Featherstone is perfectly positioned for those who want to be within easy reach of Old Street, Moorgate and Liverpool Street stations for tube, rail and the Elizabeth Line, and local amenities found in Shoreditch. The development is also within walking distance of City offices and the shops, bars and restaurants that can be found in Angel, Hoxton, the city, Brick Lane and Clerkenwell.