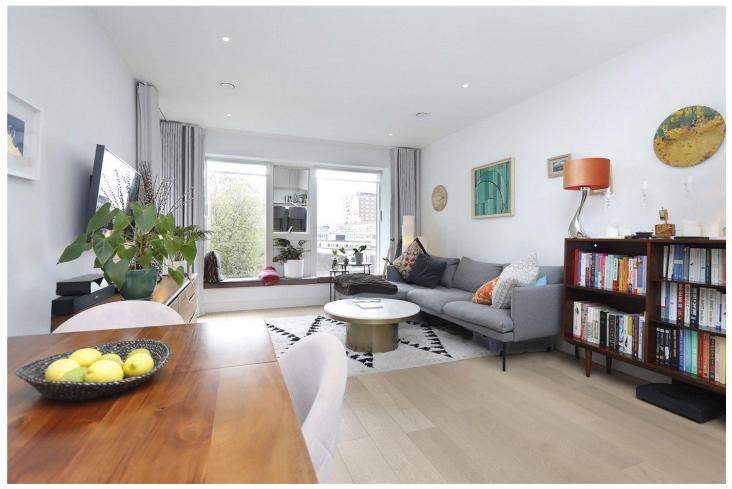

## **DESCRIPTION:**

The apartment has a well-proportioned open plan reception room and bright, well-equipped kitchen with access to a private west-facing balcony. It also contains two double bedrooms with the master bedroom benefitting from a very nicely finished en-suite, a beautiful family bathroom and good storage. The top-floor apartment also has access to a spacious and leafy shared garden and communal bike storage. Located at the Shoreditch end of City Road, The Featherstone is perfectly positioned for those who want to be within easy reach of Old Street, Moorgate and Liverpool Street stations for tube, rail and the Elizabeth Line, and local amenities found in Shoreditch. The development is also within walking distance of City offices and the shops, bars and restaurants that can be found in Angel, Hoxton, the city, Brick Lane and Clerkenwell.