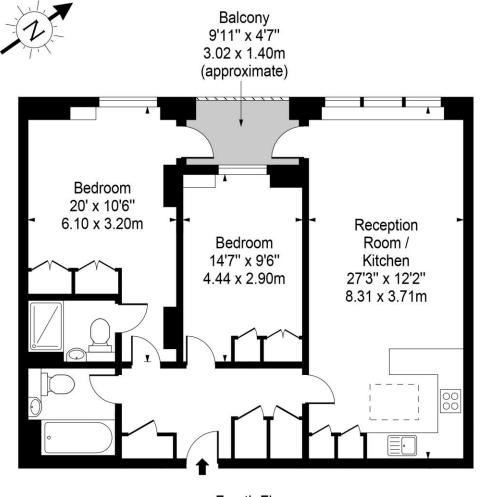

## Featherstone Street, EC1Y

Fourth Floor

Approx Gross Internal Area

851 Sq Ft - 79.06 Sq M

This floor plan should be used as a general outline for guidance only and does not constitute in whole or in part an offer or contract.

Any intending purchaser or lessee should satisfy themselves by inspection, searches, enquiries and full survey as to the correctness of each statement.

Any areas, measurements or distances quoted are approximate and should not be used to value a property or be the basis of any sale or let.

This floorplan is for illustration purposes only and is not to scale. The position and size of doors, windows, appliances and other features are approximate.

Clerkenwell & City | 020 7405 1288 | clerkenwell@winkworth.co.uk