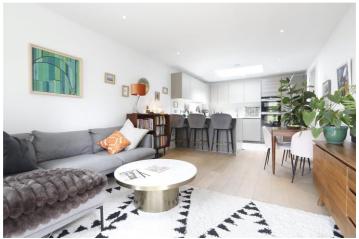

## **DESCRIPTION:**

The apartment has a well-proportioned open plan reception room and bright, well-equipped kitchen with access to a private west-facing balcony. It also contains two double bedrooms with the master bedroom benefitting from a very nicely finished en-suite, a beautiful family bathroom and good storage. The top-floor apartment also has access to a spacious and leafy shared garden and communal bike storage. Located at the Shoreditch end of City Road, The Featherstone is perfectly positioned for those who want to be within easy reach of Old Street, Moorgate and Liverpool Street stations for tube, rail and the Elizabeth Line, and local amenities found in Shoreditch. The development is also within walking distance of City offices and the shops, bars and restaurants that can be found in Angel, Hoxton, the city, Brick Lane and Clerkenwell.