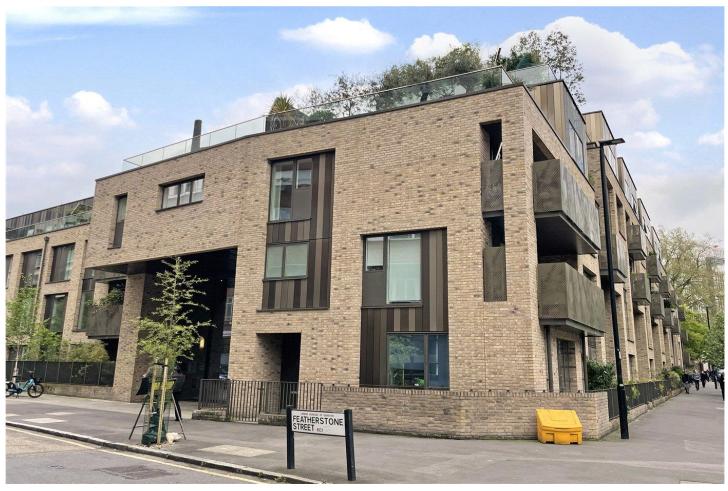

FEATHERSTONE STREET, LONDON, EC1Y **£925,000** LEASEHOLD APPROX. 242 YEARS REMAINING

A MODERN TWO BEDROOM, TWO BATHROOM FOURTH FLOOR APARTMENT WITH A PRIVATE BALCONY SET IN A PRIME CLERKENWELL LOCATION.

## **DESCRIPTION:**

The apartment has a well-proportioned open plan reception room and bright, well-equipped kitchen with access to a private west-facing balcony. It also contains two double bedrooms with the master bedroom benefitting from a very nicely finished en-suite, a beautiful family bathroom and good storage. The top-floor apartment also has access to a spacious and leafy shared garden and communal bike storage. Located at the Shoreditch end of City Road, The Featherstone is perfectly positioned for those who want to be within easy reach of Old Street, Moorgate and Liverpool Street stations for tube, rail and the Elizabeth Line, and local amenities found in Shoreditch. The development is also within walking distance of City offices and the shops, bars and restaurants that can be found in Angel, Hoxton, the city, Brick Lane and Clerkenwell.