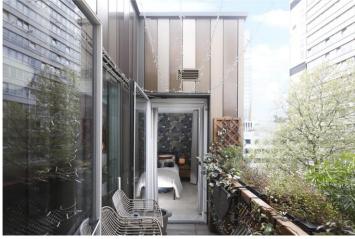

## **DESCRIPTION:**

The apartment has a well-proportioned open plan reception room and bright, well-equipped kitchen with access to a private west-facing balcony. It also contains two double bedrooms with the master bedroom benefitting from a very nicely finished en-suite, a beautiful family bathroom and good storage. The top-floor apartment also has access to a spacious and leafy shared garden and communal bike storage. Located at the Shoreditch end of City Road, The Featherstone is perfectly positioned for those who want to be within easy reach of Old Street, Moorgate and Liverpool Street stations for tube, rail and the Elizabeth Line, and local amenities found in Shoreditch. The development is also within walking distance of City offices and the shops, bars and restaurants that can be found in Angel, Hoxton, the city, Brick Lane and Clerkenwell.