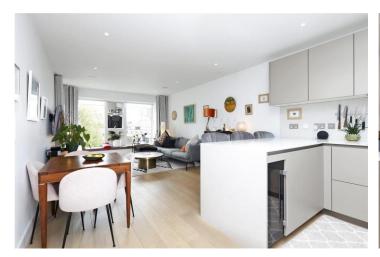

## **DESCRIPTION:**

The apartment has a well-proportioned open plan reception room and bright, well-equipped kitchen with access to a private west-facing balcony. It also contains two double bedrooms with the master bedroom benefitting from a very nicely finished en-suite, a beautiful family bathroom and good storage. The top-floor apartment also has access to a spacious and leafy shared garden and communal bike storage. Located at the Shoreditch end of City Road, The Featherstone is perfectly positioned for those who want to be within easy reach of Old Street, Moorgate and Liverpool Street stations for tube, rail and the Elizabeth Line, and local amenities found in Shoreditch. The development is also within walking distance of City offices and the shops, bars and restaurants that can be found in Angel, Hoxton, the city, Brick Lane and Clerkenwell.