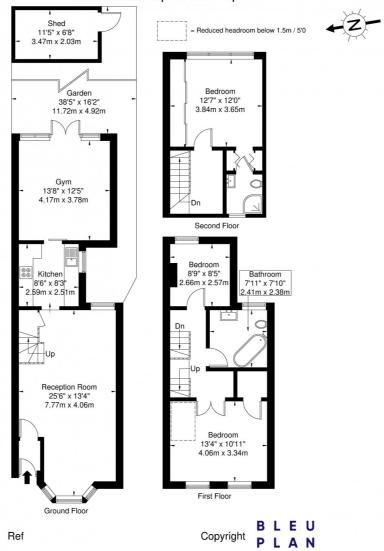

## **Angel Road Harrow HA1 1JZ**

Approx. Gross Internal Area = 113.1 sq m / 1217 sq ft
Shed = 7 sq m / 75 sq ft

Total = 120.1 sg m / 1292 sg ft

Disclaimer: Floor plan measurements are approximate and are for illustrative purposes only While we do not doubt the floor plan accuracy and completeness, you or your advisors should conduct a careful, independent investigation of the property in respect of monetary valuation

This floorplan is for illustration purposes only and is not to scale. The position and size of doors, windows, appliances and other features are approximate.

Harrow | 020 8861 3933 | harrow@winkworth.co.uk