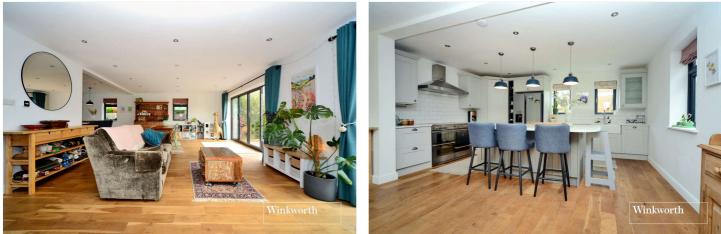

As you enter the property a feature of note is the attractive staircase leading to a balcony landing overlooking the expansive reception hall. The property continues with a wonderfully open-plan living area comprising kitchen, breakfast room, dining area and family room with bi-folding doors to a large, decked area. There is a further reception room overlooking the rear garden and a good-sized study. The ground floor is completed by a cloakroom/WC and utility area.