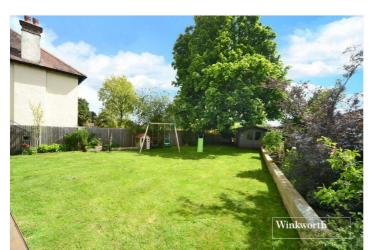

Externally, the Southerly aspect rear garden extends to approximately 100ft, includes a private courtyard area and a large summer house. The composite decked area set just off the back of the house is the ideal space for relaxing, outside dining and gatherings.