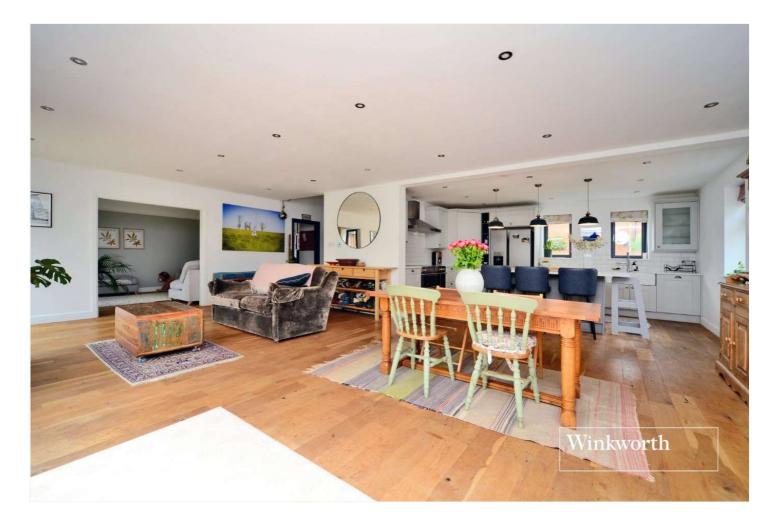

As you enter the property a feature of note is the attractive staircase leading to a balcony landing overlooking the expansive reception hall. The property continues with a wonderfully open-plan living area comprising kitchen, breakfast room, dining area and family room with bi-folding doors to a large, decked area. There is a further reception room overlooking the rear garden and a good-sized study. The ground floor is completed by a cloakroom/WC and utility area.