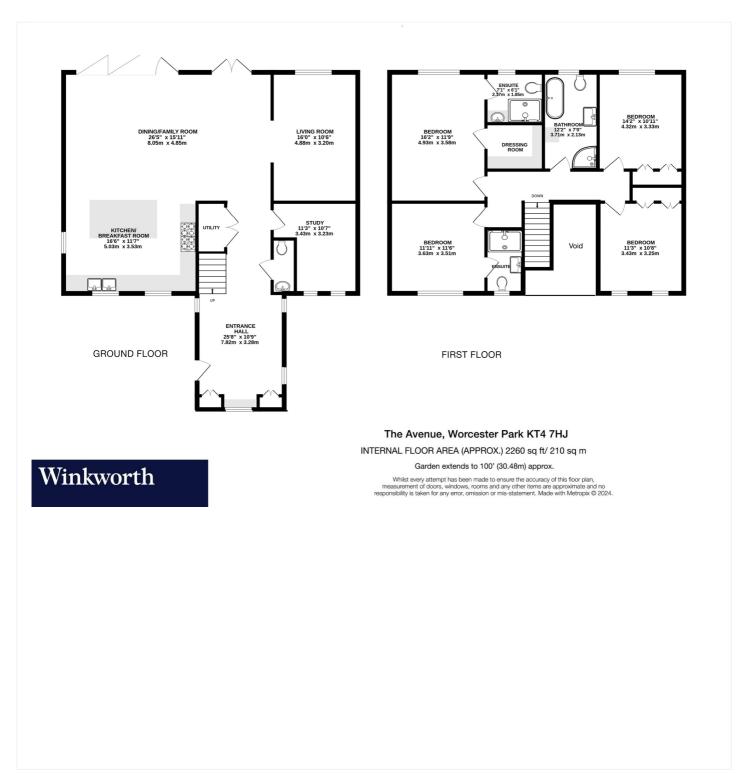

## ACCOMMODATION

**Reception Hall** - 25'8" x 10'9" max (7.82m x 3.28m max) Living Room - 16' x 10'6" max (4.88m x 3.2m max) Dining/Family Room - 26'5" x 15'11" max (8.05m x 4.85m max) **Kitchen/Breakfast Room** - 16'6" x 11'7" max (5.03m x 3.53m max) Study - 11'3" x 10'7" max (3.43m x 3.23m max) Cloakroom/WC **Utility Area** Bedroom - 16'2" x 11'9" max (4.93m x 3.58m max) **Dressing Room** En-Suite Shower/WC - 7'1" x 6'1" max (2.16m x 1.85m max) **Bedroom** - 11'11" x 11'6" max (3.63m x 3.5m max) **En-Suite Shower/WC** Bedroom - 14'2" x 10'11" max (4.32m x 3.33m max) Bedroom - 11'3" x 10'8" max (3.43m x 3.25m max) Bathroom - 12'2" x 7' max (3.7m x 2.13m max) Garden - Approx. 100ft **Off Street Parking** 

This floorplan is for illustration purposes only and is not to scale. The position and size of doors, windows, appliances and other features are approximate.