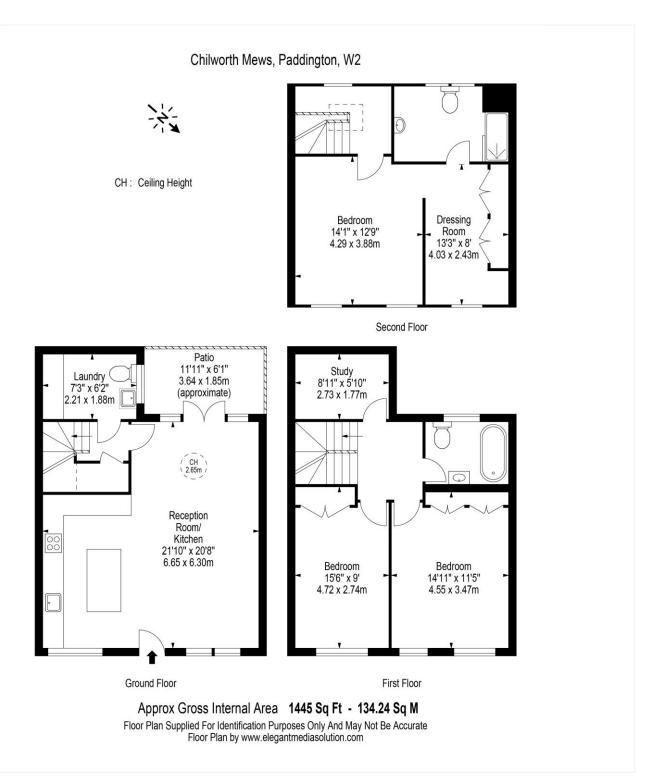

## **DESCRIPTION:**

The mews house accommodation flows beautifully for modern day living; including a downstairs cloak room/laundry room and from the sitting room/open plan kitchen, a pair of glazed French doors that lead out on the south-west facing patio. The well-arranged ground floor accommodation is complemented on the first and second floors by two double bedrooms, a family bathroom, a master suite with dressing room and bedroom four/study. Chilworth Mews is located north of Hyde Park, and about equidistant between Notting Hill to the West, and Marylebone to the East. It is ideally placed for St Mary's Hospital, which is less than about half a mile to the North East. The property is also well served for transport links including: Lancaster Gate (Central Line), National Rail (Paddington), Heathrow Express and the forthcoming Crossrail / Elizabeth line.

SERVICE CHARGE - NIL | GROUND RENT - NIL

Winkworth

Winkworth

This floorplan is for illustration purposes only and is not to scale. The position and size of doors, windows, appliances and other features are approximate.