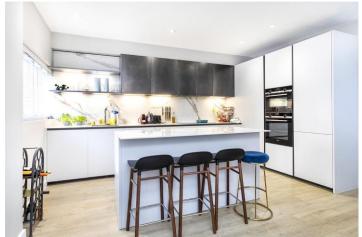

## **DESCRIPTION:**

The mews house accommodation flows beautifully for modern day living; including a downstairs cloak room/laundry room and from the sitting room/open plan kitchen, a pair of glazed French doors that lead out on the south-west facing patio. The well-arranged ground floor accommodation is complemented on the first and second floors by two double bedrooms, a family bathroom, a master suite with dressing room and bedroom four/study. Chilworth Mews is located north of Hyde Park, and about equidistant between Notting Hill to the West, and Marylebone to the East. It is ideally placed for St Mary's Hospital, which is less than about half a mile to the North East. The property is also well served for transport links including: Lancaster Gate (Central Line), National Rail (Paddington), Heathrow Express and the forthcoming Crossrail / Elizabeth line.