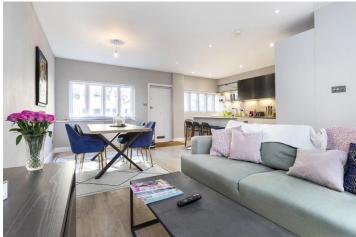

## **DESCRIPTION:**

The mews house accommodation flows beautifully for modern day living; including a downstairs cloak room/laundry room and from the sitting room/open plan kitchen, a pair of glazed French doors that lead out on the south-west facing patio. The well-arranged ground floor accommodation is complemented on the first and second floors by two double bedrooms, a family bathroom, a master suite with dressing room and bedroom four/study. Chilworth Mews is located north of Hyde Park, and about equidistant between Notting Hill to the West, and Marylebone to the East. It is ideally placed for St Mary's Hospital, which is less than about half a mile to the North East. The property is also well served for transport links including: Lancaster Gate (Central Line), National Rail (Paddington), Heathrow Express and the forthcoming Crossrail / Elizabeth line.