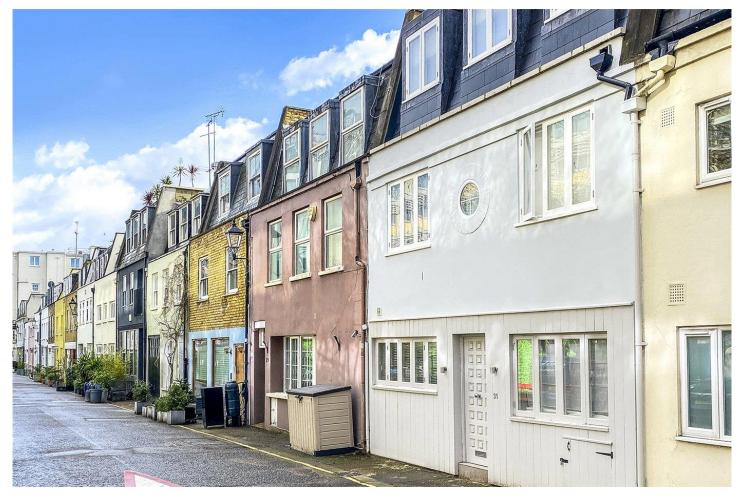

CHILWORTH MEWS, PADDINGTON, W2 £1,595,000 FREEHOLD

A HANDSOME AND BEAUTIFULLY PRESENTED FOUR BEDROOM,
THREE STOREY MEWS HOUSE, THAT HAS BEEN MODERNISED TO AN
EXACTING STANDARD AND ARCHITECTURALLY RE-MODELLED FOR
21ST CENTURY LIVING.

## **DESCRIPTION:**

The mews house accommodation flows beautifully for modern day living; including a downstairs cloak room/laundry room and from the sitting room/open plan kitchen, a pair of glazed French doors that lead out on the south-west facing patio. The well-arranged ground floor accommodation is complemented on the first and second floors by two double bedrooms, a family bathroom, a master suite with dressing room and bedroom four/study. Chilworth Mews is located north of Hyde Park, and about equidistant between Notting Hill to the West, and Marylebone to the East. It is ideally placed for St Mary's Hospital, which is less than about half a mile to the North East. The property is also well served for transport links including: Lancaster Gate (Central Line), National Rail (Paddington), Heathrow Express and the forthcoming Crossrail / Elizabeth line.