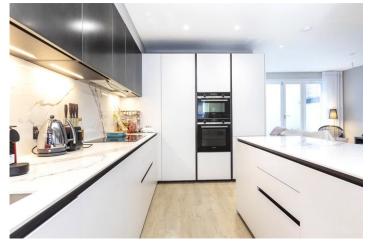

## **DESCRIPTION:**

The mews house accommodation flows beautifully for modern day living; including a downstairs cloak room/laundry room and from the sitting room/open plan kitchen, a pair of glazed French doors that lead out on the south-west facing patio. The well-arranged ground floor accommodation is complemented on the first and second floors by two double bedrooms, a family bathroom, a master suite with dressing room and bedroom four/study. Chilworth Mews is located north of Hyde Park, and about equidistant between Notting Hill to the West, and Marylebone to the East. It is ideally placed for St Mary's Hospital, which is less than about half a mile to the North East. The property is also well served for transport links including: Lancaster Gate (Central Line), National Rail (Paddington), Heathrow Express and the forthcoming Crossrail / Elizabeth line.