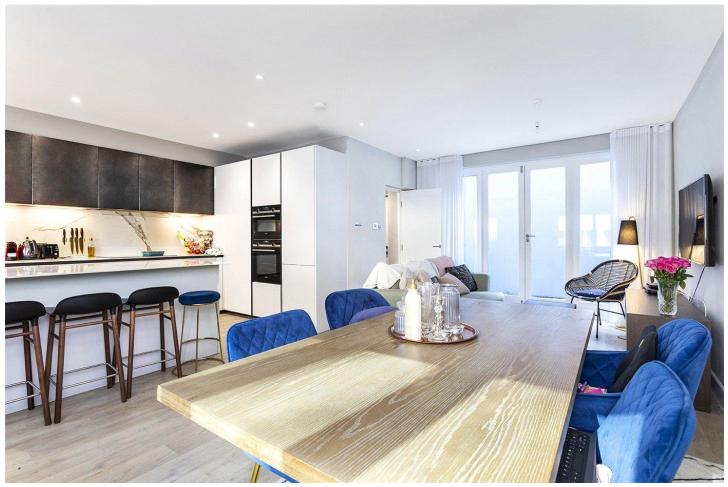

## **DESCRIPTION:**

The mews house accommodation flows beautifully for modern day living; including a downstairs cloak room/laundry room and from the sitting room/open plan kitchen, a pair of glazed French doors that lead out on the south-west facing patio. The well-arranged ground floor accommodation is complemented on the first and second floors by two double bedrooms, a family bathroom, a master suite with dressing room and bedroom four/study. Chilworth Mews is located north of Hyde Park, and about equidistant between Notting Hill to the West, and Marylebone to the East. It is ideally placed for St Mary's Hospital, which is less than about half a mile to the North East. The property is also well served for transport links including: Lancaster Gate (Central Line), National Rail (Paddington), Heathrow Express and the forthcoming Crossrail / Elizabeth line.