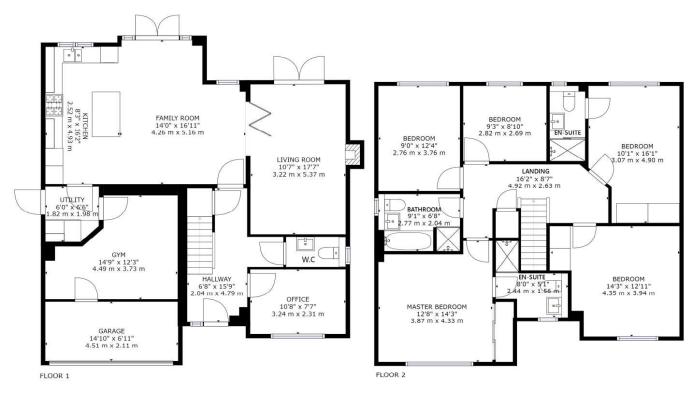

**9 Horseshoe Crescent** Ferndown, BH22 9FX **GUIDE PRICE £735,000** 

Winkworth

GROSS INTERNAL AREA FLOOR 1: 1063 sq. ft,99 m2, FLOOR 2: 1075 sq. ft,100 m2 EXCLUDED AREAS: , GARAGE: 103 sq. ft,10 m2 TOTAL: 2138 sq. ft,199 m2

A fantastic opportunity to purchase this wonderful five bedroom detached house positioned on this prestigious development, close to a range of amenities.

- Five Double Bedrooms
- Three Bathrooms
- Downstairs Cloakroom
- Garage
- Gym

- Study
- Stunning Interior Throughout
- Driveway
- Sought After Development
- Landscaped Garden With Hot Tub