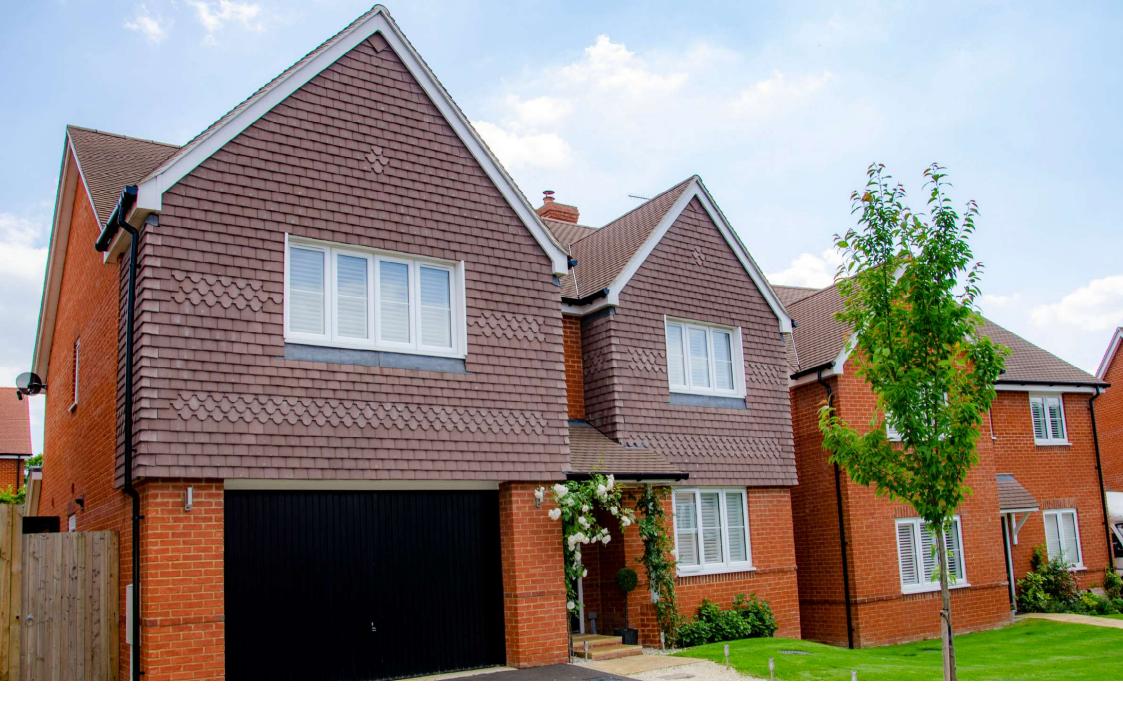

**9 Horseshoe Crescent** Ferndown, BH22 9FX **GUIDE PRICE £735,000** 

Winkworth

GROSS INTERNAL AREA FLOOR 1: 1063 sq. ft,99 m2, FLOOR 2: 1075 sq. ft,100 m2 EXCLUDED AREAS: , GARAGE: 103 sq. ft,10 m2 TOTAL: 2138 sq. ft,199 m2

A fantastic opportunity to purchase this wonderful five bedroom detached house positioned on this prestigious development, close to a range of amenities.

- Five Double Bedrooms
- Three Bathrooms
- Downstairs Cloakroom
- Garage
- Gym

## **LOCATION**

Horseshoe Crescent is a prestigious residential development just a short distance from Ferndown town centre, which has a range of shops, cafes and amenities including an M&S Food Hall. There are bus routes nearby giving you easy access to Bournemouth & Poole, both of which have an excellent range of shops, bars, restaurants and leisure facilities as well as award winning sandy beaches. The nearby A31 provides quick access to the New Forest, Southampton and beyond for the commuter by car.