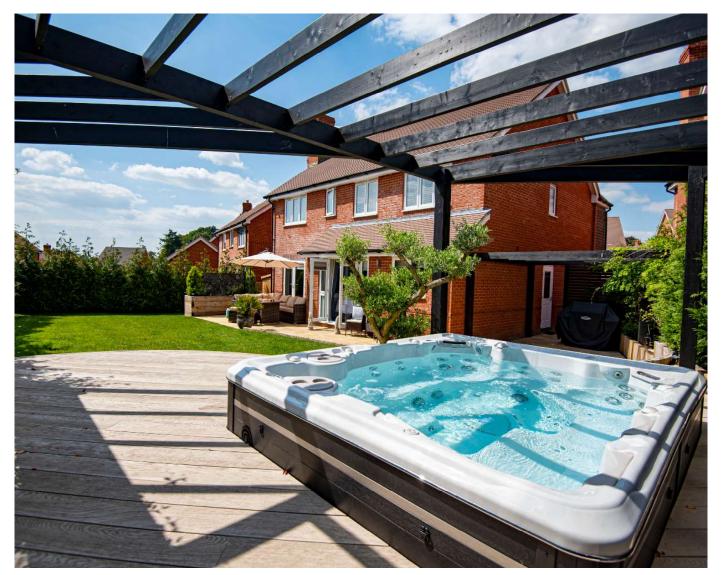

- Study
- Stunning Interior Throughout
- Driveway
- Sought After Development
- Landscaped Garden With Hot Tub