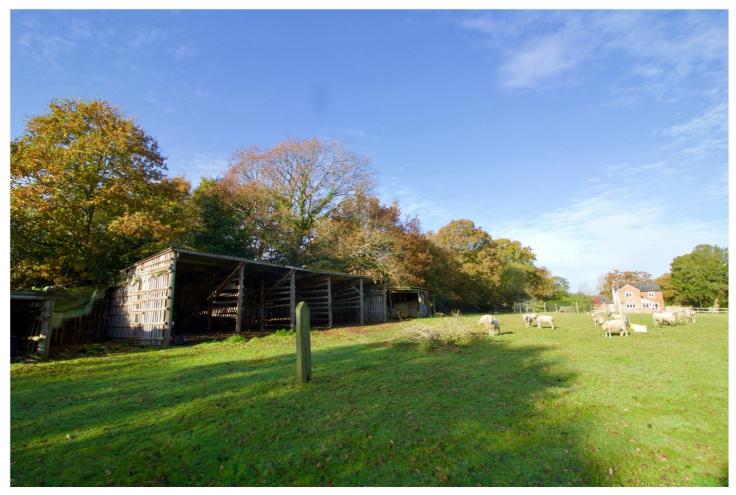

FLEXFORD LANE, SWAY, LYMINGTON, HAMPSHIRE, SO41 **£130,000** FREEHOLD

AN EXTREMELY RARE OPPORTUNITY TO ACQUIRE JUST OVER 2 ACRES OF PONY PADDOCKS/GRAZING LAND.

**Sway** | 01590 683834 | sway@winkworth.co.uk

## **DESCRIPTION:**

Just over 2 acres of agricultural land/pony paddocks set in the heart of the new forest national park and not suitable for residential development.

The fenced boundary grazing land comes with numerous outbuildings including a large pole barn and several field shelters. Bordered by the Avon Water River, the land is set in a tranquil location between Lymington and Sway and comes with fishing rights. It is supplied with metered water and taps in three locations.

- Quiet Location
- Riverside Setting
- Water Supply
- Various Outbuildings
- Fishing Rights

This floorplan is for illustration purposes only and is not to scale. The position and size of doors, windows, appliances and other features are approximate.