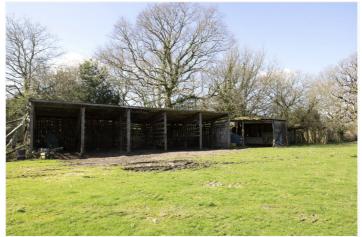

## **DESCRIPTION:**

Just over 2 acres of agricultural land/pony paddocks set in the heart of the new forest national park and not suitable for residential development.

The fenced boundary grazing land comes with numerous outbuildings including a large pole barn and several field shelters. Bordered by the Avon Water River, the land is set in a tranquil location between Lymington and Sway and comes with fishing rights. It is supplied with metered water and taps in three locations.

- Quiet Location
- Riverside Setting
- Water Supply
- Various Outbuildings
- Fishing Rights

This floorplan is for illustration purposes only and is not to scale. The position and size of doors, windows, appliances and other features are approximate.