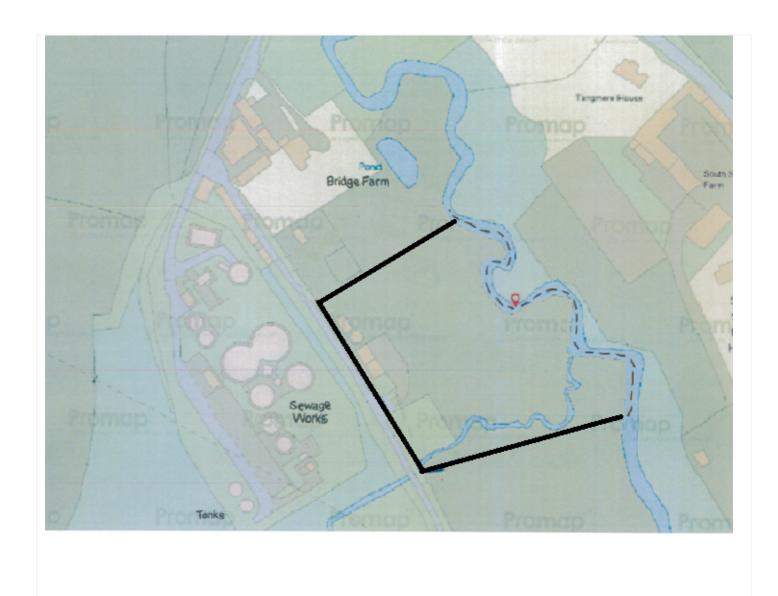

## **DESCRIPTION:**

Just over 2 acres of agricultural land/pony paddocks set in the heart of the new forest national park and not suitable for residential development.

The fenced boundary grazing land comes with numerous outbuildings including a large pole barn and several field shelters. Bordered by the Avon Water River, the land is set in a tranquil location between Lymington and Sway and comes with fishing rights. It is supplied with metered water and taps in three locations.

- Quiet Location
- Riverside Setting
- Water Supply
- Various Outbuildings
- Fishing Rights

This floorplan is for illustration purposes only and is not to scale. The position and size of doors, windows, appliances and other features are approximate.