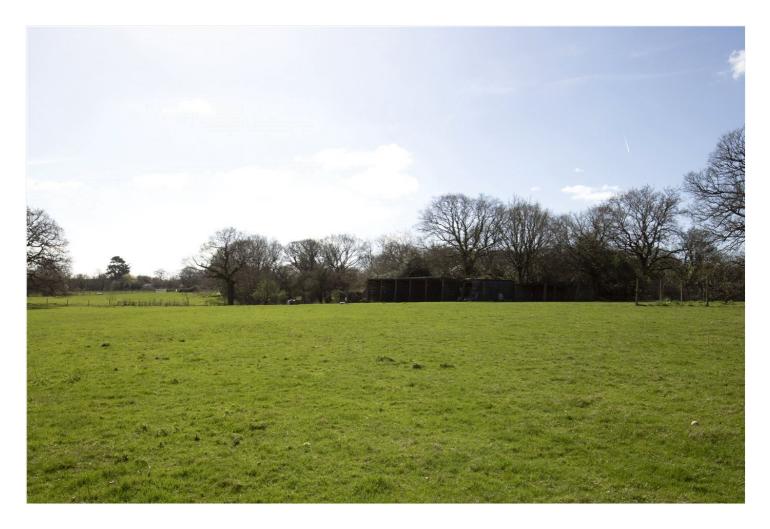

## **DESCRIPTION:**

Just over 2 acres of agricultural land/pony paddocks set in the heart of the new forest national park and not suitable for residential development.

The fenced boundary grazing land comes with numerous outbuildings including a large pole barn and several field shelters. Bordered by the Avon Water River, the land is set in a tranquil location between Lymington and Sway and comes with fishing rights. It is supplied with metered water and taps in three locations.

- Quiet Location
- Riverside Setting
- Water Supply
- Various Outbuildings
- Fishing Rights

This floorplan is for illustration purposes only and is not to scale. The position and size of doors, windows, appliances and other features are approximate.