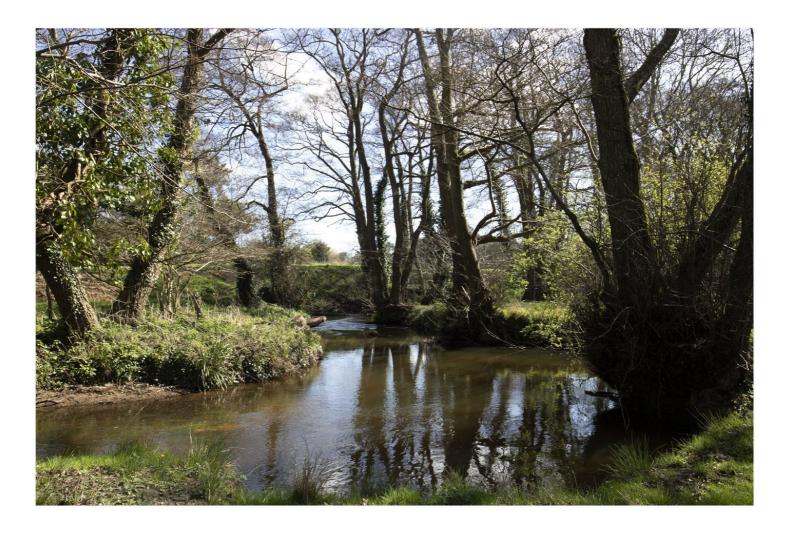

## **DESCRIPTION:**

Just over 2 acres of agricultural land/pony paddocks set in the heart of the new forest national park and not suitable for residential development.

The fenced boundary grazing land comes with numerous outbuildings including a large pole barn and several field shelters. Bordered by the Avon Water River, the land is set in a tranquil location between Lymington and Sway and comes with fishing rights. It is supplied with metered water and taps in three locations.

- Quiet Location
- Riverside Setting
- Water Supply
- Various Outbuildings
- Fishing Rights

This floorplan is for illustration purposes only and is not to scale. The position and size of doors, windows, appliances and other features are approximate.