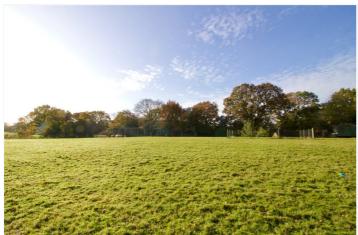

## **DESCRIPTION:**

Just over 2 acres of agricultural land/pony paddocks set in the heart of the new forest national park and not suitable for residential development.

The fenced boundary grazing land comes with numerous outbuildings including a large pole barn and several field shelters. Bordered by the Avon Water River, the land is set in a tranquil location between Lymington and Sway and comes with fishing rights. It is supplied with metered water and taps in three locations.

- Quiet Location
- Riverside Setting
- Water Supply
- Various Outbuildings
- Fishing Rights

This floorplan is for illustration purposes only and is not to scale. The position and size of doors, windows, appliances and other features are approximate.