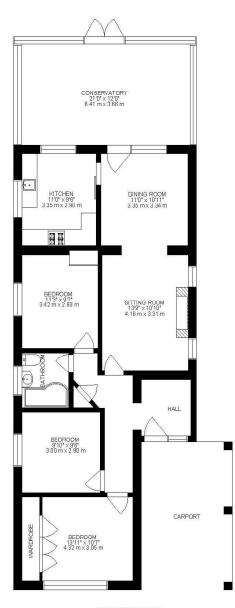

## EPC D I Council Tax Band D

01202 434365 ferndown@winkworth.co.uk

GROSS INTERNAL AREA TOTAL: 1210 SQ FT, 112 m<sup>2</sup> SIZE AND DIMENSIONS ARE APPROXIMATE, ACTUAL MAY VARY