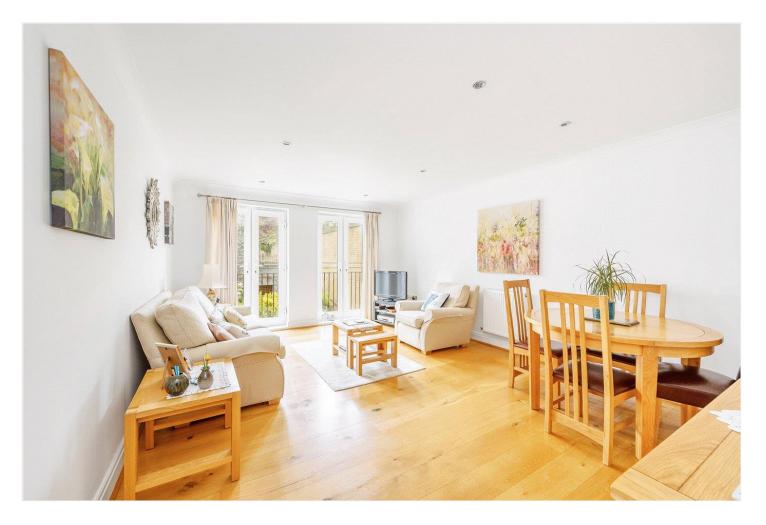

The well-presented accommodation comprises a lounge with French doors and a Juliet balcony, a separate kitchen with breakfast bar and integral appliances, the main bedroom enjoys an en-suite bathroom, bedroom two is a good double, a modern family bathroom plus ample storage cupboard. Further benefits include a secure underground parking space.