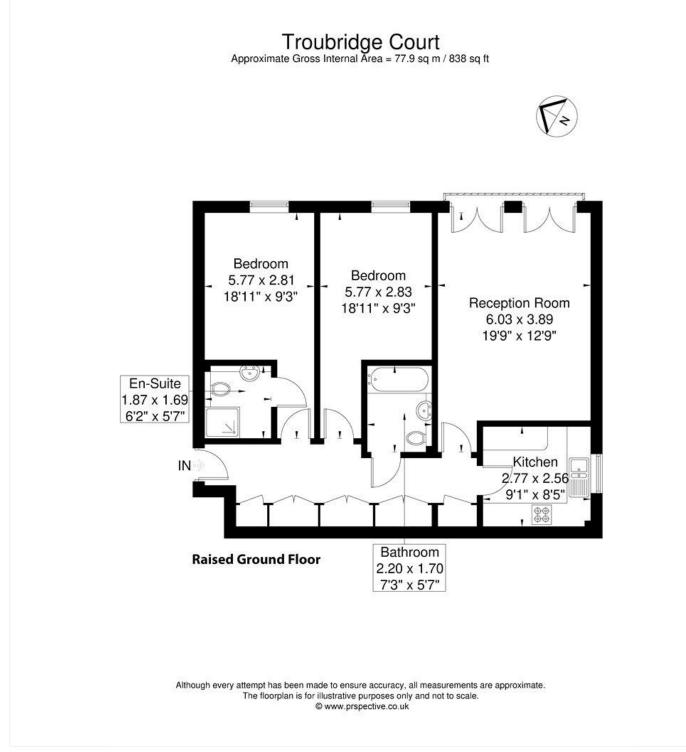

#### ACCOMMODATION

Modern purpose-built apartment Raised ground floor Two bedrooms Two bathrooms Separate kitchen Communal rear terrace garden Secure underground parking Well presented Convenient location 838 sq ft

This floorplan is for illustration purposes only and is not to scale. The position and size of doors, windows, appliances and other features are approximate.

Chiswick | 020 8994 7096 | chiswick@winkworth.co.uk