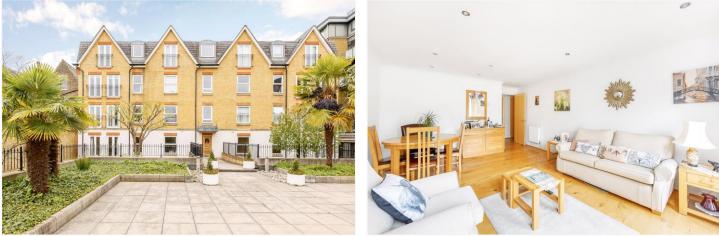

The well-presented accommodation comprises a lounge with French doors and a Juliet balcony, a separate kitchen with breakfast bar and integral appliances, the main bedroom enjoys an en-suite bathroom, bedroom two is a good double, a modern family bathroom plus ample storage cupboard. Further benefits include a secure underground parking space.

#### ACCOMMODATION

Modern purpose-built apartment Raised ground floor Two bedrooms Two bathrooms Separate kitchen Communal rear terrace garden Secure underground parking Well presented Convenient location 838 sq ft