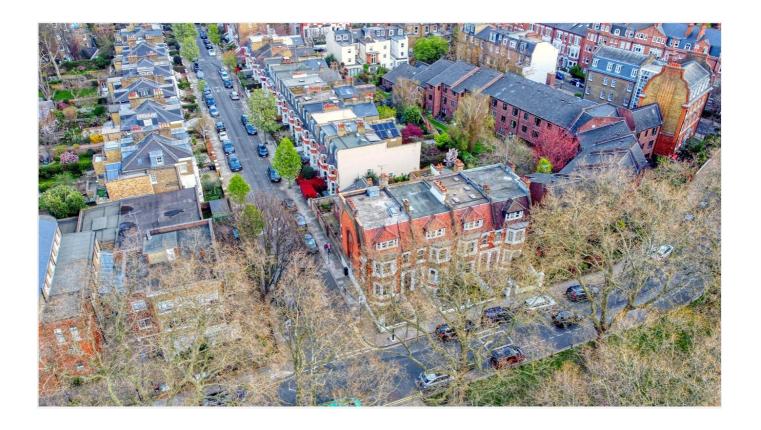

## **LOCATION**

Located on the corner of Brook Green and Caithness Road, the house is ideally located for a number of well-regarded schools, both state and private sector. The closest Underground station is Hammersmith, where four lines are on offer, whilst a range of shops, pubs and restaurants are found not only in Brook Green but also Hammersmith and Kensington. Westfield London is only a short distance away, with a vast array of shops, restaurants and other amenities.