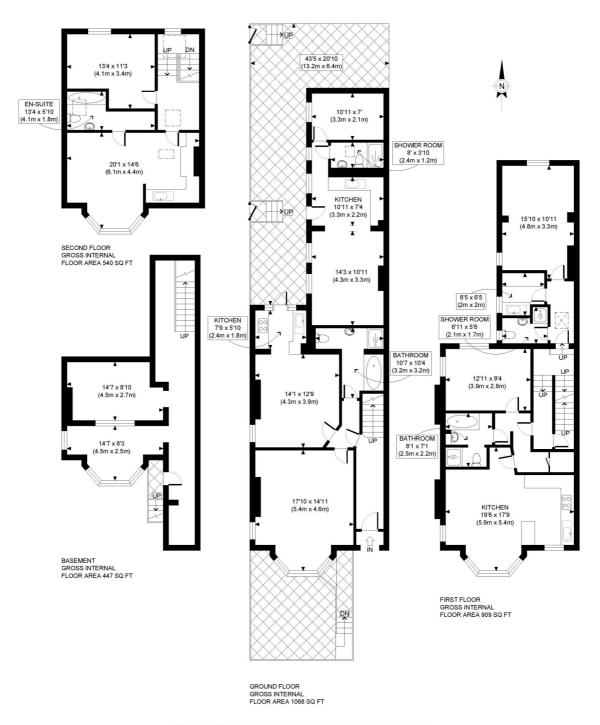

## **DESCRIPTION**

Currently configured as flats, there is scope to extend and convert back to a family house, subject to the usual necessary consents being obtained. The house offers views over Brook Green from rooms situated to the front, whilst rear facing rooms offer views up Caithness Road. The house is currently arranged as four one bedrooms flats and a studio, but once converted would create an exceptional family home.

## LOCAL AUTHORITY Hammersmith & Fulham

**TENURE** Freehold.

PRICE: £3,000,000 Freehold

APPROX. GROSS INTERNAL FLOOR AREA: 2964 SQ FT/ 275 SQM

## PROPERTY PHOTO PLANS. COUK

This plan is for illustrative purposes only and should be used as such by any prospective client.

Whilst every attempt has been made to ensure the accuracy of the Floor Plan contained here, measurements of the doors, windows, rooms and any other items are approximate and no responsibility is taken for any errors, omissions, or misstatement.

The services, systems and appliances shown have not been tested and no guarantee as to the operability or efficiency can be given.

The displayed square footage is taken from the floor plans with measurements created using the Royal Institute of Chartered Surveyors' Code of Practice for Measuring. These measurements are approximate and included for illustrative purposes only. Winkworth does not make any representation as to the accuracy of these measurements and you should seek to verify them for yourself. Winkworth accept no liability for any loss you may suffer if you rely on these measurements.