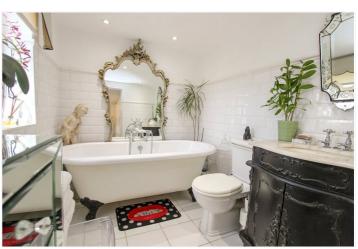

En-Suite - Window to side, A lovely modern suite comprising of a, freestanding bath, WC, wash hand basin with taps, inset lighting, part tiled walls and tiled flooring.

Bedroom Two - 13'0 x 12'1 (3.96m x 3.68m) - Double glazed window to side and two double glazed doors opening onto the south facing balcony offering estuary views, coving to ceiling, two wall mounted wall lights, radiator, built in wardrobes and storage cupboard and wooden floor boards.