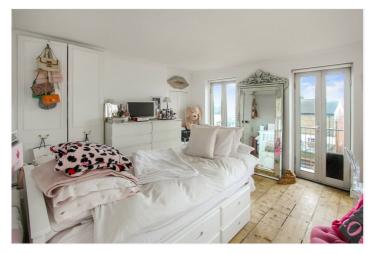

First Floor Landing - Double glazed window to side, loft access, wood flooring.

Bedroom One -  $13'0 \times 11'9 (3.96m \times 3.58m)$  - Double glazed window to side, ceiling lights, built in wardrobes, radiator and laminate flooring. Steps opening into:

En-Suite - Window to side, A lovely modern suite comprising of a, freestanding bath, WC, wash hand basin with taps, inset lighting, part tiled walls and tiled flooring.

Bedroom Two - 13'0 x 12'1 (3.96m x 3.68m) - Double glazed window to side and two double glazed doors opening onto the south facing balcony offering estuary views, coving to ceiling, two wall mounted wall lights, radiator, built in wardrobes and storage cupboard and wooden floor boards.