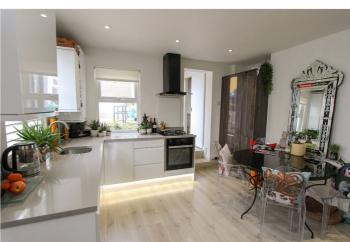

We advise early viewings to avoid any disappointment.

Entrance - Private entrance with garden to side leading to:

Entrance Hall - Down lights, laminate

flooring. Doors to:

Kitchen/Diner - 12'10 x 11'8 (3.91m x 3.56m) - Double glazed windows to side and rear and door to side, down lights, high gloss fronted wall, base, drawer cupboard units with stone work surfaces with bowl sink with drainer and taps and matching eye level wall cabinets, fitted New England style shutters, appliances including washing machine/dryer, slimline dishwasher, electric oven with four burner gas hob and extractor over, integrated fridge freezer, built in larder, cupboard housing boiler, stairs leading to first floor with under stairs storage cupboard and laminate flooring. Opening into: