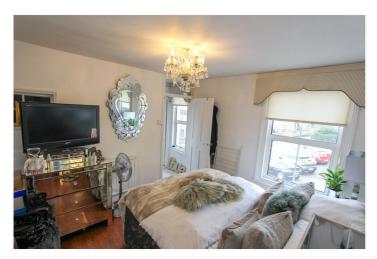

Living Room - 13'1 x 12'0 (3.99m x 3.66m) - Double glazed window to side, two double glazed doors opening onto a south facing terrace offering estuary views, inset lighting and laminate flooring.

Bedroom Three - 12'4 x 5'3 (3.76m x 1.60m) - Double glazed window to side with bespoke fitted blinds, inset lighting, radiator, built in wardrobe and laminate flooring.