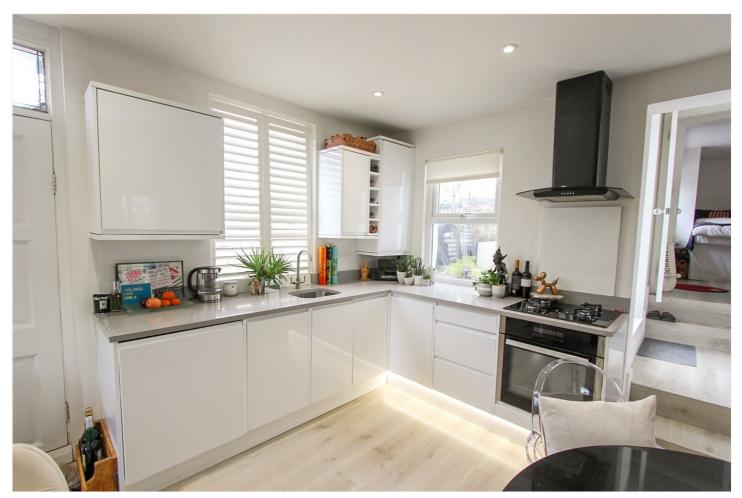

We advise early viewings to avoid any disappointment.

Entrance - Private entrance with garden to side leading to:

Entrance Hall - Down lights, laminate

flooring. Doors to:

Kitchen/Diner - 12'10 x 11'8 (3.91m x 3.56m) - Double glazed windows to side and rear and door to side, down lights, high gloss fronted wall, base, drawer cupboard units with stone work surfaces with bowl sink with drainer and taps and matching eye level wall cabinets, fitted New England style shutters, appliances including washing machine/dryer, slimline dishwasher, electric oven with four burner gas hob and extractor over, integrated fridge freezer, built in larder, cupboard housing boiler, stairs leading to first floor with under stairs storage cupboard and laminate flooring. Opening into: