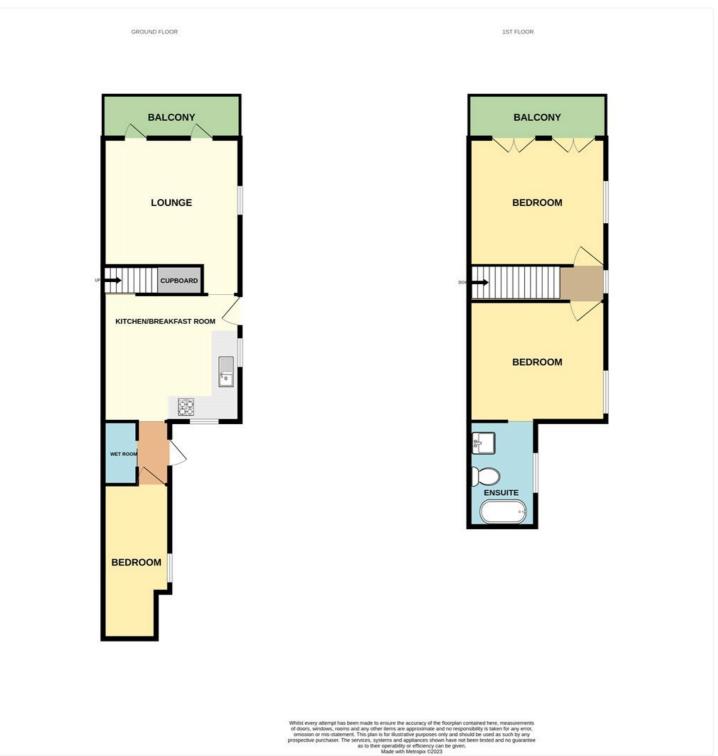

To the ground floor is an entrance hall, wet room, kitchen/breakfast room, living room and bedroom three, on the first floor are two further bedrooms with en suite to the main bedroom. Externally, this lovely home provides a private west facing courtyard garden and two balconies to front with estuary views.

We advise early viewings to avoid any disappointment.

Entrance - Private entrance with garden to side leading to:

Entrance Hall - Down lights, laminate

flooring. Doors to:

Kitchen/Diner - 12'10 x 11'8 (3.91m x 3.56m) - Double glazed windows to side and rear and door to side, down lights, high gloss fronted wall, base, drawer cupboard units with stone work surfaces with bowl sink with drainer and taps and matching eye level wall cabinets, fitted New England style shutters, appliances including washing machine/dryer, slimline dishwasher, electric oven with four burner gas hob and extractor over, integrated fridge freezer, built in larder, cupboard housing boiler, stairs leading to first floor with under stairs storage cupboard and laminate flooring. Opening into:

Living Room - 13'1 x 12'0 (3.99m x 3.66m) - Double glazed window to side, two double glazed doors opening onto a south facing terrace offering estuary views, inset lighting and laminate flooring.

Bedroom Three - 12'4 x 5'3 (3.76m x 1.60m) - Double glazed window to side with bespoke fitted blinds, inset lighting, radiator, built in wardrobe and laminate flooring.

First Floor Landing - Double glazed window to side, loft access, wood flooring.

Bedroom One -  $13'0 \times 11'9 (3.96m \times 3.58m)$  - Double glazed window to side, ceiling lights, built in wardrobes, radiator and laminate flooring. Steps opening into:

En-Suite - Window to side, A lovely modern suite comprising of a, freestanding bath, WC, wash hand basin with taps, inset lighting, part tiled walls and tiled flooring.

Bedroom Two - 13'0 x 12'1 (3.96m x 3.68m) - Double glazed window to side and two double glazed doors opening onto the south facing balcony offering estuary views, coving to ceiling, two wall mounted wall lights, radiator, built in wardrobes and storage cupboard and wooden floor boards.

## Externally -

Rear Garden - West facing private rear garden to side with concrete slabs, seating area with shrubs.

This floorplan is for illustration purposes only and is not to scale. The position and size of doors, windows, appliances and other features are approximate.