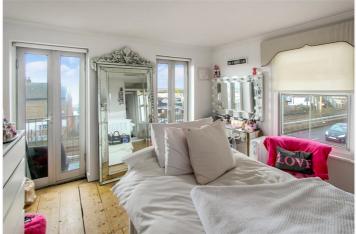

First Floor Landing - Double glazed window to side, loft access, wood flooring.

Bedroom One -  $13'0 \times 11'9 (3.96m \times 3.58m)$  - Double glazed window to side, ceiling lights, built in wardrobes, radiator and laminate flooring. Steps opening into:

En-Suite - Window to side, A lovely modern suite comprising of a, freestanding bath, WC, wash hand basin with taps, inset lighting, part tiled walls and tiled flooring.

Bedroom Two - 13'0 x 12'1 (3.96m x 3.68m) - Double glazed window to side and two double glazed doors opening onto the south facing balcony offering estuary views, coving to ceiling, two wall mounted wall lights, radiator, built in wardrobes and storage cupboard and wooden floor boards.