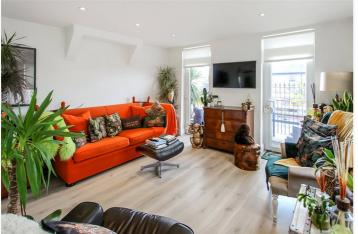

Living Room - 13'1 x 12'0 (3.99m x 3.66m) - Double glazed window to side, two double glazed doors opening onto a south facing terrace offering estuary views, inset lighting and laminate flooring.

Bedroom Three - 12'4 x 5'3 (3.76m x 1.60m) - Double glazed window to side with bespoke fitted blinds, inset lighting, radiator, built in wardrobe and laminate flooring.