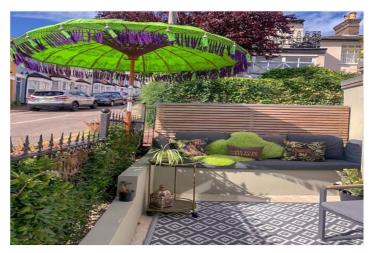

## Externally -

Rear Garden - West facing private rear garden to side with concrete slabs, seating area with shrubs.

This floorplan is for illustration purposes only and is not to scale. The position and size of doors, windows, appliances and other features are approximate.