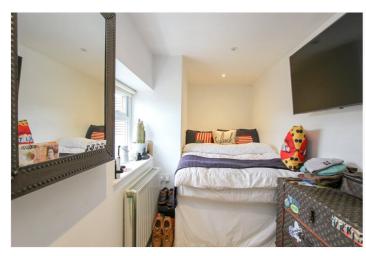

Living Room - 13'1 x 12'0 (3.99m x 3.66m) - Double glazed window to side, two double glazed doors opening onto a south facing terrace offering estuary views, inset lighting and laminate flooring.

Bedroom Three - 12'4 x 5'3 (3.76m x 1.60m) - Double glazed window to side with bespoke fitted blinds, inset lighting, radiator, built in wardrobe and laminate flooring.