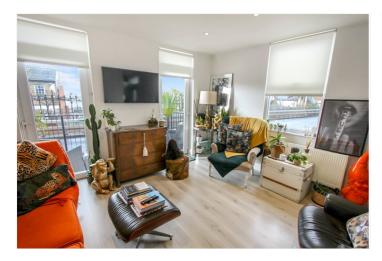

Living Room - 13'1 x 12'0 (3.99m x 3.66m) - Double glazed window to side, two double glazed doors opening onto a south facing terrace offering estuary views, inset lighting and laminate flooring.

Bedroom Three - 12'4 x 5'3 (3.76m x 1.60m) - Double glazed window to side with bespoke fitted blinds, inset lighting, radiator, built in wardrobe and laminate flooring.