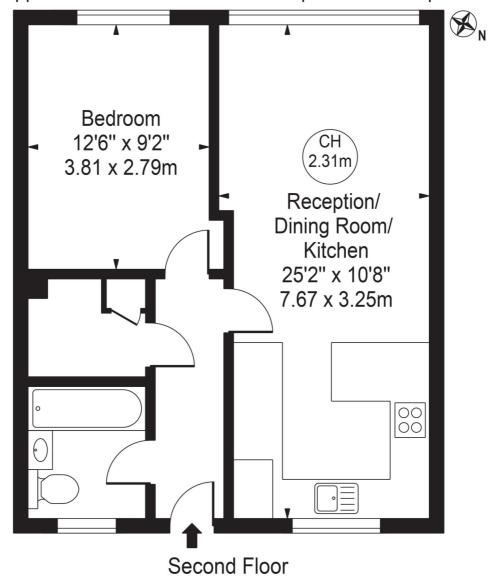

## West Row Approx. Gross Internal Area 518 Sq Ft - 48.12 Sq M

For Illustration Purposes Only - Not To Scale

This floor plan should be used as a general outline for guidance only and does not constitute in whole or in part an offer or contract.

Any intending purchaser or lessee should satisfy themselves by inspection, searches, enquiries and full survey as to the correctness of each statement.

Any areas, measurements or distances quoted are approximate and should not be used to value a property or be the basis of any sale or let.

Copyright Morriarti Photography & Design LTD

This floorplan is for illustration purposes only and is not to scale. The position and size of doors, windows, appliances and other features are approximate.