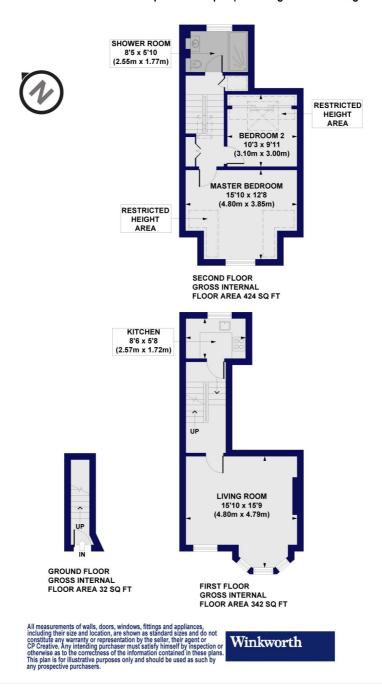

## Horsell Road, N5

Approx. Gross Internal Floor Area 798 sq. ft / 74.11 sq. m (Including Restricted Height Area) Approx. Gross Internal Floor Area 707 sq. ft / 65.66 sq. m (Excluding Restricted Height Area)

This floorplan is for illustration purposes only and is not to scale. The position and size of doors, windows, appliances and other features are approximate.

Highbury | 0207 989 7000 | highbury@winkworth.co.uk