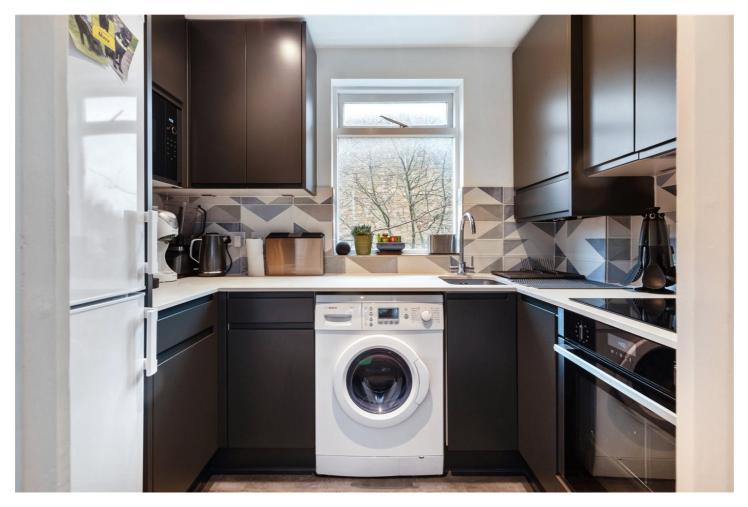

## **DESCRIPTION:**

A stunning, two double bedroom apartment positioned across the top two floors of this handsome Victorian building in Highbury, N5. Beautifully presented throughout by the current owners, the property offers an excellent blend of charm and modern living. Accommodation comprises of a sensational, west facing living room spanning the full width of the house including a ornate bay window creating the perfect entertaining space. A recently refurbished kitchen found on the half landing is fully equipped with plentiful worktop and cupboard space. Both bedrooms on the top floor are doubles, one benefitting from built in storage and a wonderful view across neighbouring chimney pots. The property is completed with a modern shower room and a long lease.