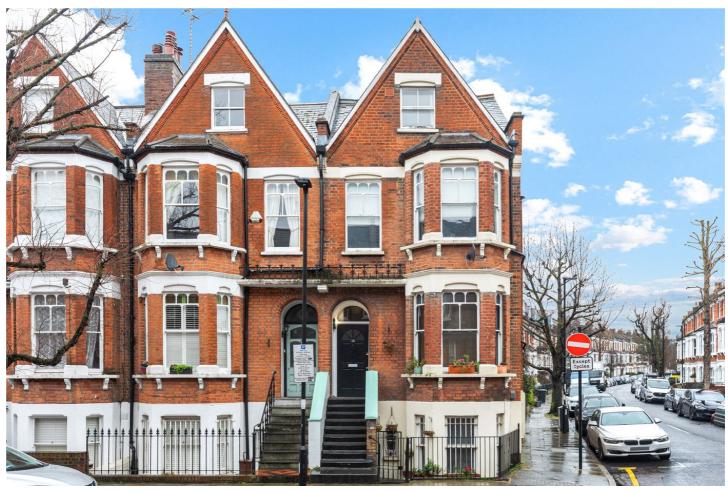

FLAT C, HORSELL ROAD, LONDON, N5 **£800,000 LEASEHOLD** 

## A BRIGHT, TWO DOUBLE BEDROOM PERIOD CONVERSION PRESENTED IN EXCELLENT CONDITION IN N5.

Highbury | 0207 989 7000 | highbury@winkworth.co.uk

Winkworth

## **DESCRIPTION:**

A stunning, two double bedroom apartment positioned across the top two floors of this handsome Victorian building in Highbury, N5. Beautifully presented throughout by the current owners, the property offers an excellent blend of charm and modern living. Accommodation comprises of a sensational, west facing living room spanning the full width of the house including a ornate bay window creating the perfect entertaining space. A recently refurbished kitchen found on the half landing is fully equipped with plentiful worktop and cupboard space. Both bedrooms on the top floor are doubles, one benefitting from built in storage and a wonderful view across neighbouring chimney pots. The property is completed with a modern shower room and a long lease.