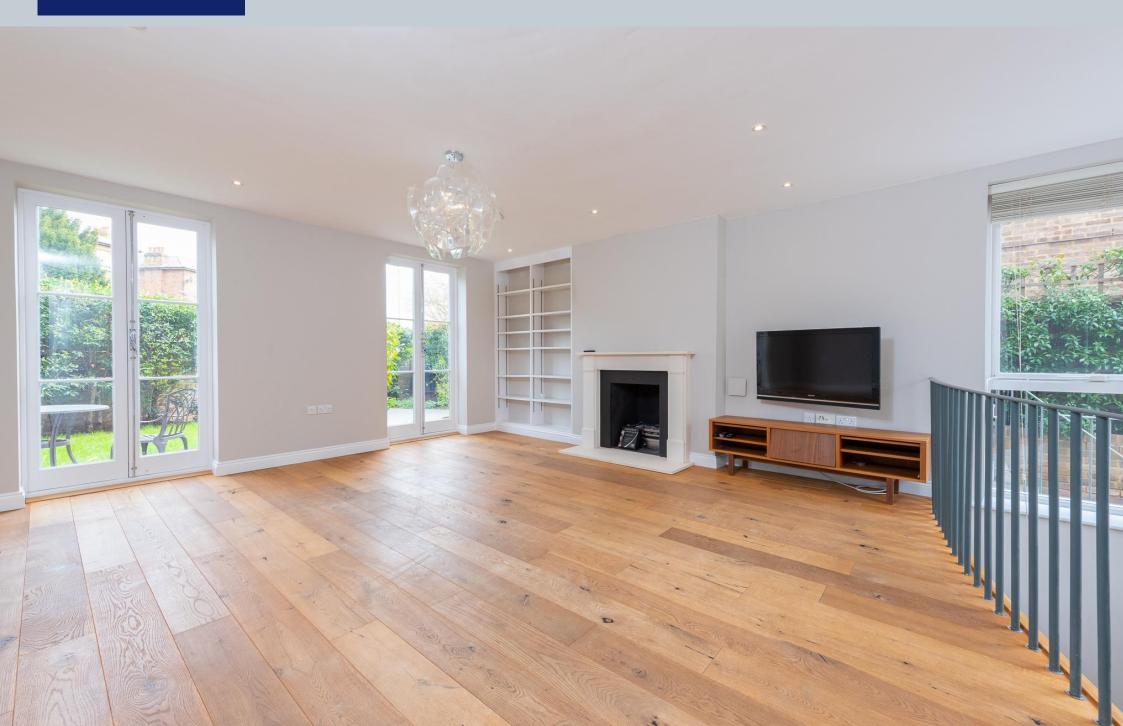

Of particular note is a stunning triple-aspect reception room with two sets of French doors leading onto the private garden. A mezzanine overlooks the equally impressive kitchen/dining room on the floor below, complete with central island and more French doors opening out onto an additional patio.