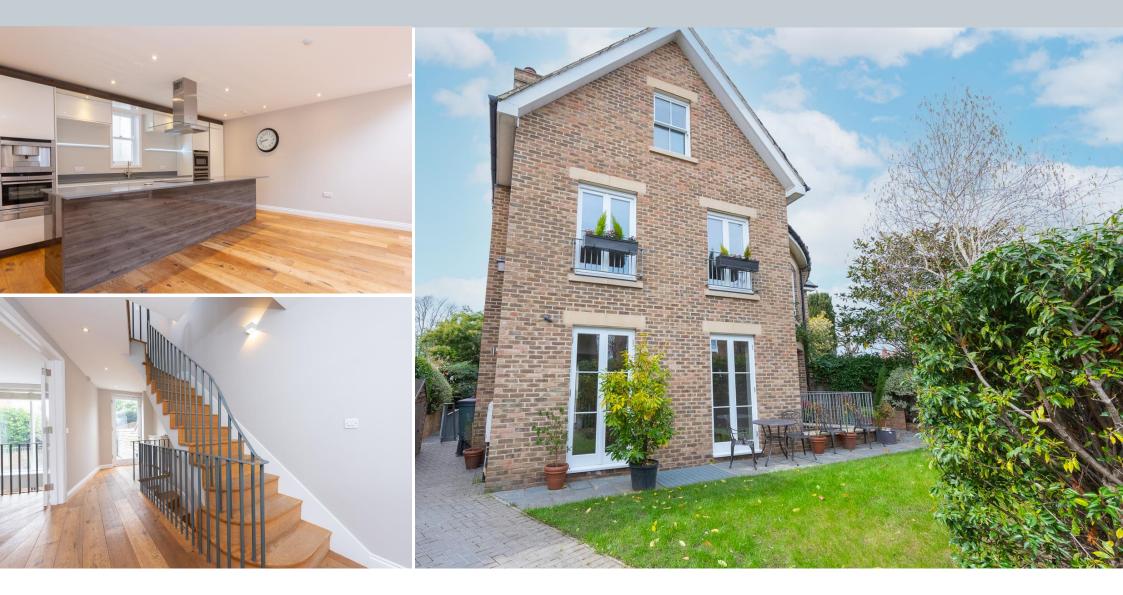

## Melrose Road, Putney, London, SW18 1ND

This fantastic semi-detached family home was built in 2014 in a style sympathetic to its surroundings. Accommodation totals 2,275 sq. ft. and is split over four floors, providing bright and spacious living throughout. The property has two years remaining of its Premier Guarantee Warranty and is a Code 3 Compliant Sustainable property.

Of particular note is a stunning triple-aspect reception room with two sets of French doors leading onto the private garden. A mezzanine overlooks the equally impressive kitchen/dining room on the floor below, complete with central island and more French doors opening out onto an additional patio.

Five double bedrooms are serviced by four bathrooms, two of which are ensuite. There is also an additional cloakroom and separate utility room. At the front of the property is the further benefit of secure gated off-street parking for up to two cars and video entry-system.