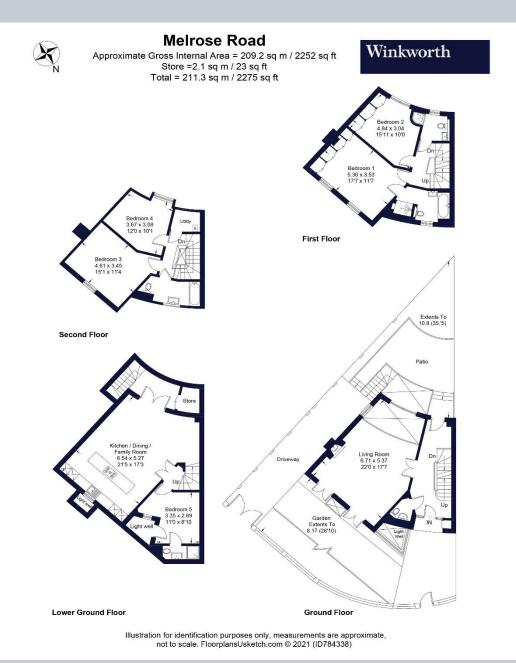

## Melrose Road, Putney, London, SW18 1ND

This fantastic semi-detached family home was built in 2014 in a style sympathetic to its surroundings. Accommodation totals 2,275 sq. ft. and is split over four floors, providing bright and spacious living throughout. The property has two years remaining of its Premier Guarantee Warranty and is a Code 3 Compliant Sustainable property.

Of particular note is a stunning triple-aspect reception room with two sets of French doors leading onto the private garden. A mezzanine overlooks the equally impressive kitchen/dining room on the floor below, complete with central island and more French doors opening out onto an additional patio.

Five double bedrooms are serviced by four bathrooms, two of which are ensuite. There is also an additional cloakroom and separate utility room. At the front of the property is the further benefit of secure gated off-street parking for up to two cars and video entry-system.

#### Internal area

Approximate gross internal area: Total 2275 sq.ft/ 211.3 sq.m