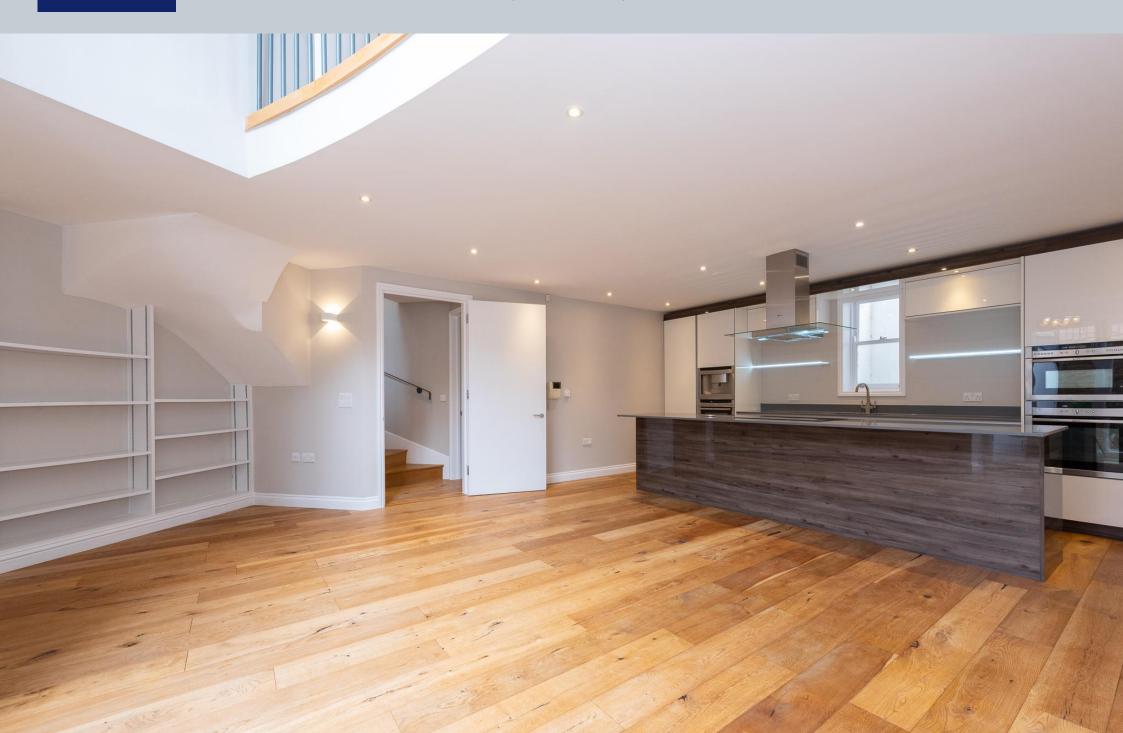

Of particular note is a stunning triple-aspect reception room with two sets of French doors leading onto the private garden. A mezzanine overlooks the equally impressive kitchen/dining room on the floor below, complete with central island and more French doors opening out onto an additional patio.