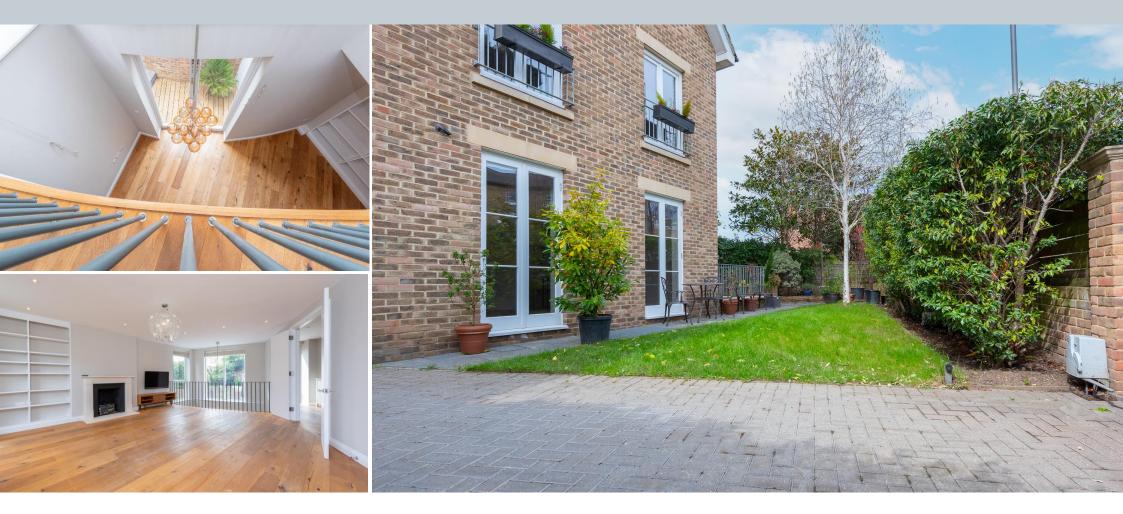

Of particular note is a stunning triple-aspect reception room with two sets of French doors leading onto the private garden. A mezzanine overlooks the equally impressive kitchen/dining room on the floor below, complete with central island and more French doors opening out onto an additional patio.

Five double bedrooms are serviced by four bathrooms, two of which are ensuite. There is also an additional cloakroom and separate utility room. At the front of the property is the further benefit of secure gated off-street parking for up to two cars and video entry-system.