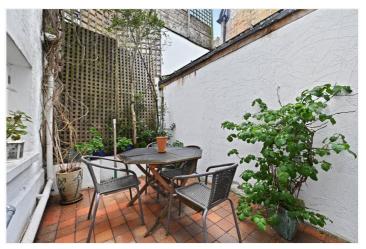

### **DESCRIPTION:**

A charming three bedroom Victorian terraced house with patio garden and roof terrace. Accommodation consists of a larger than average double reception, modern kitchen, principal bedroom with en suite bathroom, two further double bedrooms, shower room/WC, utility room/study, patio garden and south facing roof terrace.

## **ACCOMMODATION:**

Entrance Hall | Double Reception Room | Kitchen | Principal Bedroom With En Suite Bathroom | Two Further Double Bedrooms | Shower Room/WC | Utility Room/Study | Patio Garden | South Facing Roof Terrace