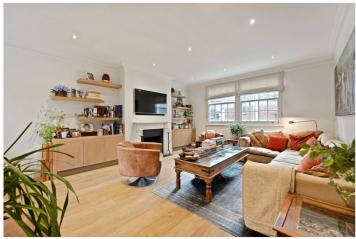

### **DESCRIPTION:**

A charming three bedroom Victorian terraced house with patio garden and roof terrace. Accommodation consists of a larger than average double reception, modern kitchen, principal bedroom with en suite bathroom, two further double bedrooms, shower room/WC, utility room/study, patio garden and south facing roof terrace.

## **ACCOMMODATION:**

Entrance Hall | Double Reception Room | Kitchen | Principal Bedroom With En Suite Bathroom | Two Further Double Bedrooms | Shower Room/WC | Utility Room/Study | Patio Garden | South Facing Roof Terrace