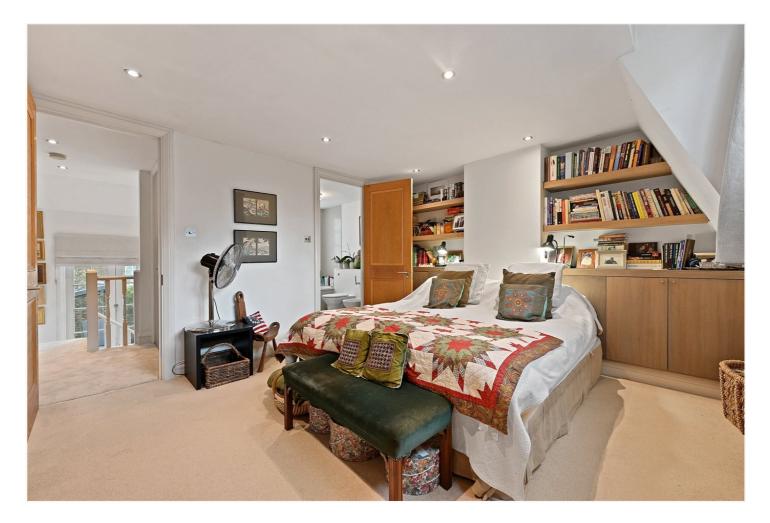

### **DESCRIPTION:**

A charming three bedroom Victorian terraced house with patio garden and roof terrace. Accommodation consists of a larger than average double reception, modern kitchen, principal bedroom with en suite bathroom, two further double bedrooms, shower room/WC, utility room/study, patio garden and south facing roof terrace.

## **ACCOMMODATION:**

Entrance Hall | Double Reception Room | Kitchen | Principal Bedroom With En Suite Bathroom | Two Further Double Bedrooms | Shower Room/WC | Utility Room/Study | Patio Garden | South Facing Roof Terrace