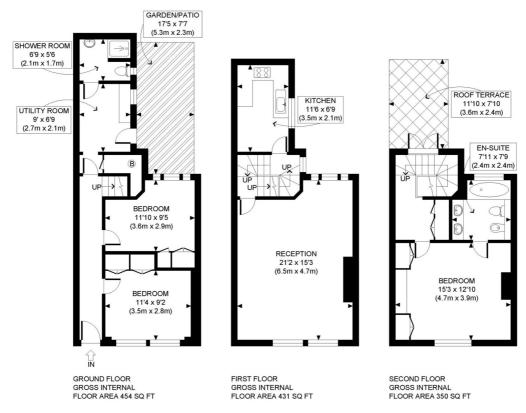

### **DESCRIPTION:**

A charming three bedroom Victorian terraced house with patio garden and roof terrace. Accommodation consists of a larger than average double reception, modern kitchen, principal bedroom with en suite bathroom, two further double bedrooms, shower room/WC, utility room/study, patio garden and south facing roof terrace.

## **ACCOMMODATION:**

Entrance Hall | Double Reception Room | Kitchen | Principal Bedroom With En Suite Bathroom | Two Further Double Bedrooms | Shower Room/WC | Utility Room/Study | Patio Garden | South Facing Roof Terrace

### **NEAREST PUBLIC TRANSPORT:**

Notting Hill Gate Holland Park High Street Kensington

APPROX. GROSS INTERNAL FLOOR AREA: 1235 SQ FT/ 115 SQM

# Winkworth

This plan is for illustrative purposes only and should be used as such by any prospective client.

Whilst every attempt has been made to ensure the accuracy of the Floor Plan contained here, measurements of the doors, windows, rooms and any other items are approximate and no responsibility is taken for any errors, omissions, or misstatement.