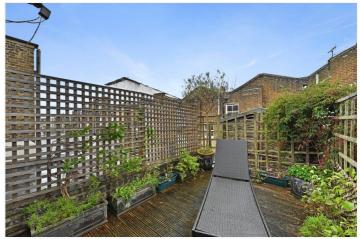

### **DESCRIPTION:**

A charming three bedroom Victorian terraced house with patio garden and roof terrace. Accommodation consists of a larger than average double reception, modern kitchen, principal bedroom with en suite bathroom, two further double bedrooms, shower room/WC, utility room/study, patio garden and south facing roof terrace.

## **ACCOMMODATION:**

Entrance Hall | Double Reception Room | Kitchen | Principal Bedroom With En Suite Bathroom | Two Further Double Bedrooms | Shower Room/WC | Utility Room/Study | Patio Garden | South Facing Roof Terrace