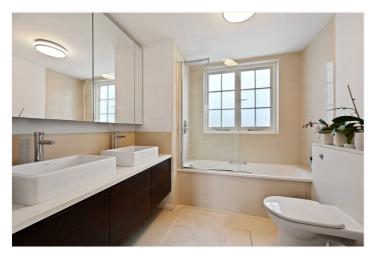

### **DESCRIPTION:**

A charming three bedroom Victorian terraced house with patio garden and roof terrace. Accommodation consists of a larger than average double reception, modern kitchen, principal bedroom with en suite bathroom, two further double bedrooms, shower room/WC, utility room/study, patio garden and south facing roof terrace.

## **ACCOMMODATION:**

Entrance Hall | Double Reception Room | Kitchen | Principal Bedroom With En Suite Bathroom | Two Further Double Bedrooms | Shower Room/WC | Utility Room/Study | Patio Garden | South Facing Roof Terrace