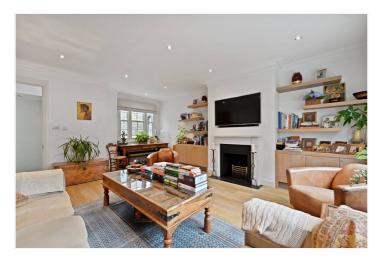

### **DESCRIPTION:**

A charming three bedroom Victorian terraced house with patio garden and roof terrace. Accommodation consists of a larger than average double reception, modern kitchen, principal bedroom with en suite bathroom, two further double bedrooms, shower room/WC, utility room/study, patio garden and south facing roof terrace.

## **ACCOMMODATION:**

Entrance Hall | Double Reception Room | Kitchen | Principal Bedroom With En Suite Bathroom | Two Further Double Bedrooms | Shower Room/WC | Utility Room/Study | Patio Garden | South Facing Roof Terrace