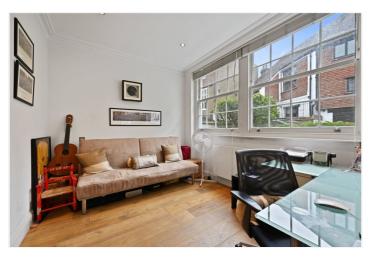

### **DESCRIPTION:**

A charming three bedroom Victorian terraced house with patio garden and roof terrace. Accommodation consists of a larger than average double reception, modern kitchen, principal bedroom with en suite bathroom, two further double bedrooms, shower room/WC, utility room/study, patio garden and south facing roof terrace.

## **ACCOMMODATION:**

Entrance Hall | Double Reception Room | Kitchen | Principal Bedroom With En Suite Bathroom | Two Further Double Bedrooms | Shower Room/WC | Utility Room/Study | Patio Garden | South Facing Roof Terrace