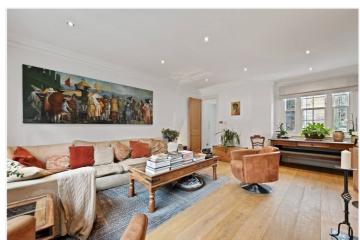

### **DESCRIPTION:**

A charming three bedroom Victorian terraced house with patio garden and roof terrace. Accommodation consists of a larger than average double reception, modern kitchen, principal bedroom with en suite bathroom, two further double bedrooms, shower room/WC, utility room/study, patio garden and south facing roof terrace.

## **ACCOMMODATION:**

Entrance Hall | Double Reception Room | Kitchen | Principal Bedroom With En Suite Bathroom | Two Further Double Bedrooms | Shower Room/WC | Utility Room/Study | Patio Garden | South Facing Roof Terrace