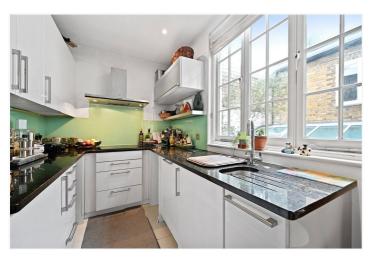

### **DESCRIPTION:**

A charming three bedroom Victorian terraced house with patio garden and roof terrace. Accommodation consists of a larger than average double reception, modern kitchen, principal bedroom with en suite bathroom, two further double bedrooms, shower room/WC, utility room/study, patio garden and south facing roof terrace.

## **ACCOMMODATION:**

Entrance Hall | Double Reception Room | Kitchen | Principal Bedroom With En Suite Bathroom | Two Further Double Bedrooms | Shower Room/WC | Utility Room/Study | Patio Garden | South Facing Roof Terrace