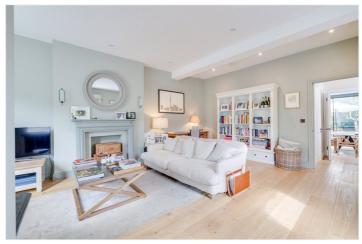

Light and bright throughout this exceptional home offers a spacious reception room (5x6.5m in size), stylishly decorated with warm tones and complimenting wooden flooring, this room also has a bay window to the front. The kitchen is located to the rear of the property and has a plethora of wall and base units and a large walk-in larder/utility room. Bespoke slimmest profile sliding doors lead out to a private walled garden. There is a downstairs cloakroom.