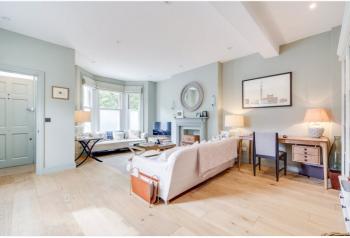

Light and bright throughout this exceptional home offers a spacious reception room (5x6.5m in size), stylishly decorated with warm tones and complimenting wooden flooring, this room also has a bay window to the front. The kitchen is located to the rear of the property and has a plethora of wall and base units and a large walk-in larder/utility room. Bespoke slimmest profile sliding doors lead out to a private walled garden. There is a downstairs cloakroom.