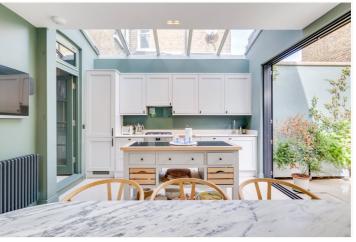

Light and bright throughout this exceptional home offers a spacious reception room (5x6.5m in size), stylishly decorated with warm tones and complimenting wooden flooring, this room also has a bay window to the front. The kitchen is located to the rear of the property and has a plethora of wall and base units and a large walk-in larder/utility room. Bespoke slimmest profile sliding doors lead out to a private walled garden. There is a downstairs cloakroom.