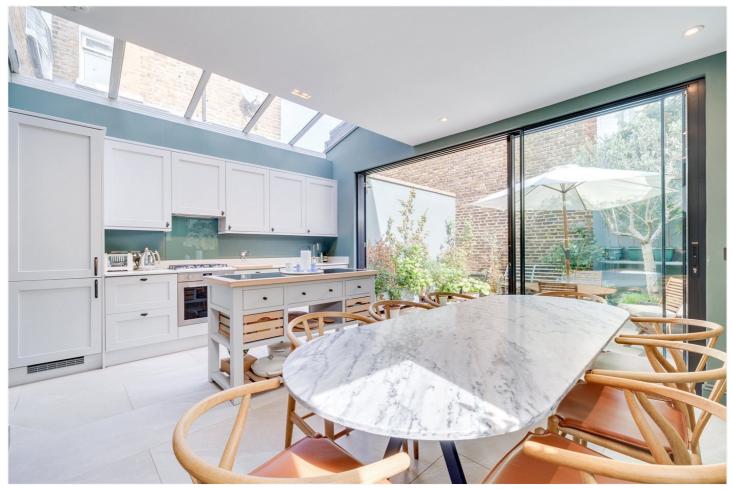

Light and bright throughout this exceptional home offers a spacious reception room (5x6.5m in size), stylishly decorated with warm tones and complimenting wooden flooring, this room also has a bay window to the front. The kitchen is located to the rear of the property and has a plethora of wall and base units and a large walk-in larder/utility room. Bespoke slimmest profile sliding doors lead out to a private walled garden. There is a downstairs cloakroom.