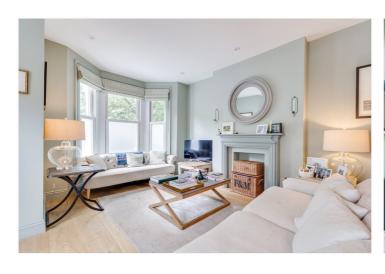

Light and bright throughout this exceptional home offers a spacious reception room (5x6.5m in size), stylishly decorated with warm tones and complimenting wooden flooring, this room also has a bay window to the front. The kitchen is located to the rear of the property and has a plethora of wall and base units and a large walk-in larder/utility room. Bespoke slimmest profile sliding doors lead out to a private walled garden. There is a downstairs cloakroom.