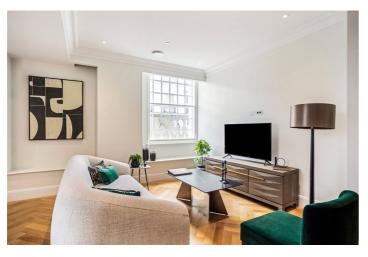

#### MILLBANK, SW1P

£1,700 PER WEEK FURNISHED

A stunning fifth floor apartment in the highly sought after new Millbank Residences development.

This beautiful flat has been finished to a high standard and is brand new. There is an open plan kitchen/living room with large windows and south facing views over the River Thames, with a utility room and further pantry discretely tucked away behind the kitchen. The property has two double bedrooms, both of which have ensuite marble bathrooms. There is additionally a large store cupboard off the hallway, as well as a guest WC. The apartment also comes with a secure parking space.