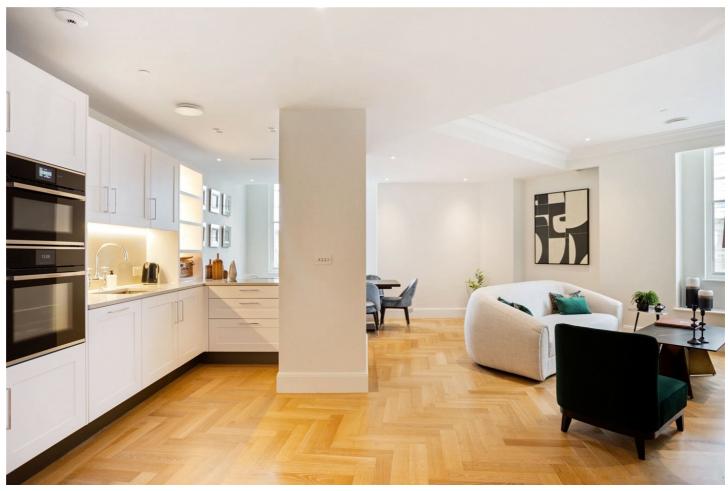

#### MILLBANK, SW1P

£1,700 PER WEEK FURNISHED

A stunning fifth floor apartment in the highly sought after new Millbank Residences development.

This beautiful flat has been finished to a high standard and is brand new. There is an open plan kitchen/living room with large windows and south facing views over the River Thames, with a utility room and further pantry discretely tucked away behind the kitchen. The property has two double bedrooms, both of which have ensuite marble bathrooms. There is additionally a large store cupboard off the hallway, as well as a guest WC. The apartment also comes with a secure parking space.

Millbank Residences is a fantastic new development in a restored listed 1920s building, bringing with it many grand features behind the granite facade. The interiors have been designed by Goddard Littlefair, with each apartment of the highest luxury. Residents benefit from a 24hr concierge, lift access, a communal courtyard, a communal cinema, swimming pool, gym and treatment rooms. The development is ideally located overlooking the River Thames adjacent to Victoria Tower Gardens and Westminster Palace.