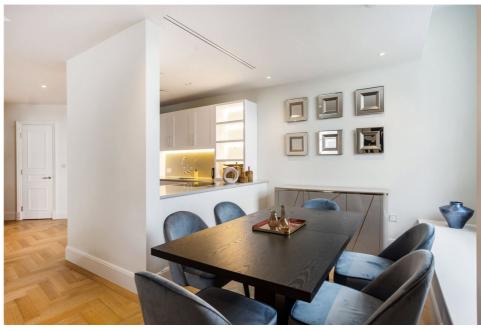

#### MILLBANK, SW1P

£1,700 PER WEEK FURNISHED

A stunning fifth floor apartment in the highly sought after new Millbank Residences development.

This beautiful flat has been finished to a high standard and is brand new. There is an open plan kitchen/living room with large windows and south facing views over the River Thames, with a utility room and further pantry discretely tucked away behind the kitchen. The property has two double bedrooms, both of which have ensuite marble bathrooms. There is additionally a large store cupboard off the hallway, as well as a guest WC. The apartment also comes with a secure parking space.

The property comes fully furnished with new furnishings which are being curated especially for the apartment.

winkworth wishes to inform prospective buyers and tenants that these particulars are a guide and act as information only. All our details are given in good faith and believed to be correct at the time of printing but they don't form part of an offer or contract. No winkworth employee has authority to make or give any representation or warranty in relation to this property. All fixures and fittings, whether fitted or not are deemed removable by the vendor unless stated otherwise and room sizes are measured between internal wall