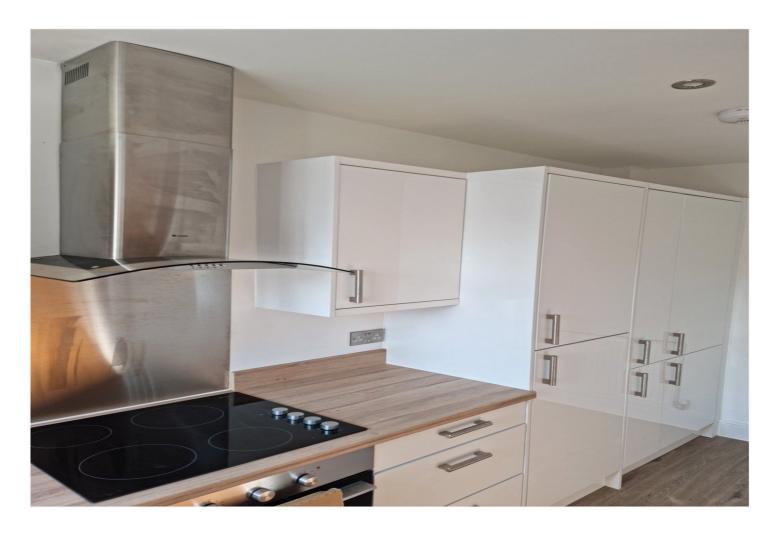

Entrance Hallway:

Stairs leading to the first floor. Door leading to:

Kitchen: 13'3" x 6'2"

A contemporary style oven/hob with wall mounted fitted units. Washing machine, dishwasher and fridge-freezer.

Living Room: 15'4" x 10'6"