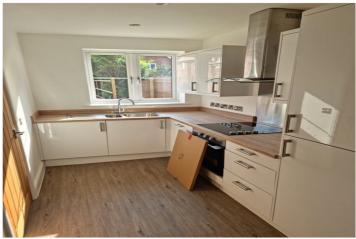

Entrance Hallway:

Stairs leading to the first floor. Door leading to:

Kitchen: 13'3" x 6'2"

A contemporary style oven/hob with wall mounted fitted units. Washing machine, dishwasher and fridge-freezer.

Living Room: 15'4" x 10'6"