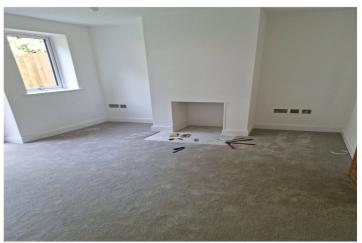

Open fire-place with a ceramic

tile hearth. Double glazed patio doors leading to the garden. TV aerial and telephone points.

Cloakroom:

Comprising of W.C. and wash hand basin.

First floor Landing:

Airing cupboard. Stairs to second floor.