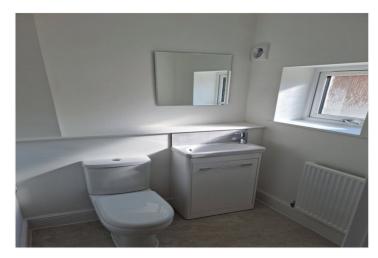

Open fire-place with a ceramic

tile hearth. Double glazed patio doors leading to the garden. TV aerial and telephone points.

Cloakroom:

Comprising of W.C. and wash hand basin.

First floor Landing:

Airing cupboard. Stairs to second floor.

Bedroom Two: 12'11" x 10'4"

Carpeted, double glazed window, radiator and built in cupboards.

Bedroom Three: 6'3" x 9'8"

Carpeted, double glazed window and radiator.

Bathroom:

Matching suite comprised of bath with shower over, wash hand basin with mirror, ladder style radiator, double glazed window.