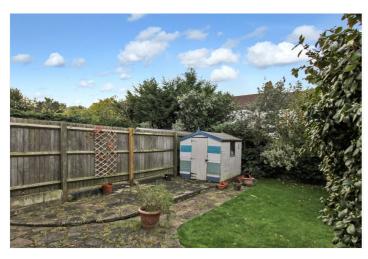

Rear Garden:

The West-facing garden starting with a patio area and extending into a well-maintained lawn. Convenient side access.

This floorplan is for illustration purposes only and is not to scale. The position and size of doors, windows, appliances and other features are approximate.