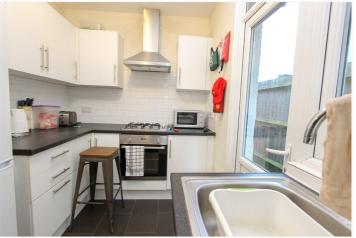

Kitchen - 10'57 x 7'01:

A well-designed kitchen space with a double-glazed window and door to the side. It features a range of working surfaces, complemented by both base and eye level units. The kitchen includes an inset stainless-steel sink unit and a wall-mounted gas boiler (not tested).