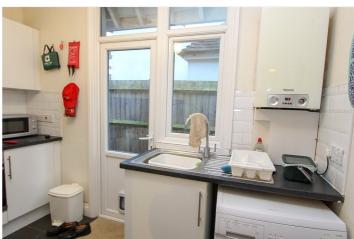

Kitchen - 10'57 x 7'01:

A well-designed kitchen space with a double-glazed window and door to the side. It features a range of working surfaces, complemented by both base and eye level units. The kitchen includes an inset stainless-steel sink unit and a wall-mounted gas boiler (not tested).