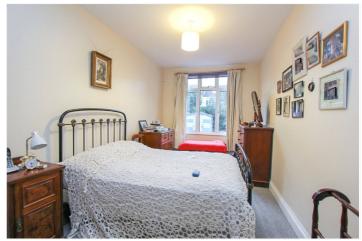

Bedroom One - 16'10 x 8'49:

A comfortable and well-lit bedroom featuring a double-glazed window to the rear and a radiator.

Bedroom Two - 18'54 x 8'51:

Another generously sized bedroom offering double glazed windows and a door to the rear and a radiator.