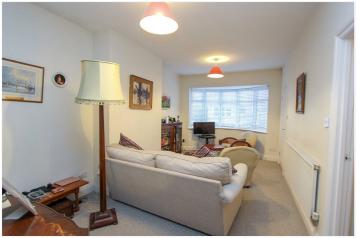

Glazed Porch to Entrance Hall:

Welcoming entrance featuring a glazed porch leading to a well-lit hallway.

Lounge - 20'34 x 10:

Spacious and inviting, the lounge boasts a double-glazed front bay window, providing ample natural light and a radiator.