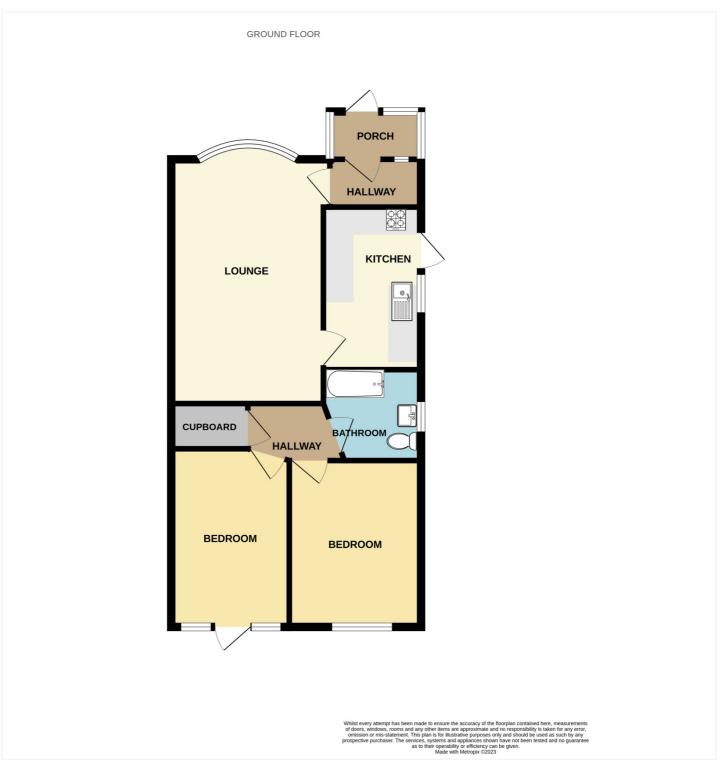

Glazed Porch to Entrance Hall:

Welcoming entrance featuring a glazed porch leading to a well-lit hallway.

Lounge - 20'34 x 10:

Spacious and inviting, the lounge boasts a double-glazed front bay window, providing ample natural light and a radiator.

Kitchen - 10'57 x 7'01:

A well-designed kitchen space with a double-glazed window and door to the side. It features a range of working surfaces, complemented by both base and eye level units. The kitchen includes an inset stainless-steel sink unit and a wall-mounted gas boiler (not tested).

Inner Hall:

The inner hall includes a built-in cupboard and provides access to:

Bathroom:

Complete with a double-glazed obscure window to the side, the bathroom features a white suite comprising a bath, low-level WC, and washbasin. Tiling on both walls and floors.

Bedroom One - 16'10 x 8'49:

A comfortable and well-lit bedroom featuring a double-glazed window to the rear and a radiator.

Bedroom Two - 18'54 x 8'51:

Another generously sized bedroom offering double glazed windows and a door to the rear and a radiator.

Rear Garden:

The West-facing garden starting with a patio area and extending into a well-maintained lawn. Convenient side access.

This floorplan is for illustration purposes only and is not to scale. The position and size of doors, windows, appliances and other features are approximate.