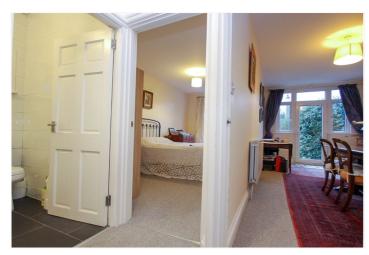

Inner Hall:

The inner hall includes a built-in cupboard and provides access to:

Bathroom:

Complete with a double-glazed obscure window to the side, the bathroom features a white suite comprising a bath, low-level WC, and washbasin. Tiling on both walls and floors.

Bedroom One - 16'10 x 8'49:

A comfortable and well-lit bedroom featuring a double-glazed window to the rear and a radiator.

Bedroom Two - 18'54 x 8'51:

Another generously sized bedroom offering double glazed windows and a door to the rear and a radiator.