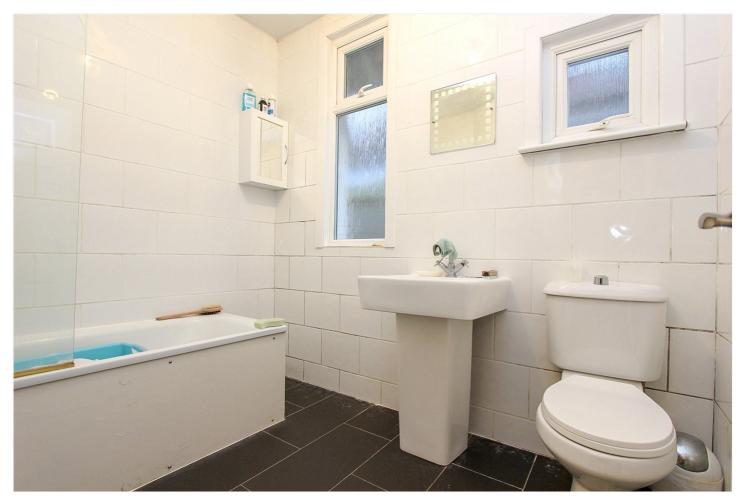

Inner Hall:

The inner hall includes a built-in cupboard and provides access to:

Bathroom:

Complete with a double-glazed obscure window to the side, the bathroom features a white suite comprising a bath, low-level WC, and washbasin. Tiling on both walls and floors.