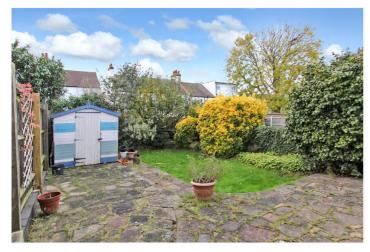

The rear of the home opens up to a West-facing garden and the property is located within a 5minutes walk to buses, shops & restaurants and under 15minutes to Chalkwell railway station and beach.

Don't miss the opportunity to make this well-situated semi-detached bungalow your new home. Contact Winkworth of Leigh today to arrange a viewing.

Rear Garden:

The West-facing garden starting with a patio area and extending into a well-maintained lawn. Convenient side access.

This floorplan is for illustration purposes only and is not to scale. The position and size of doors, windows, appliances and other features are approximate.