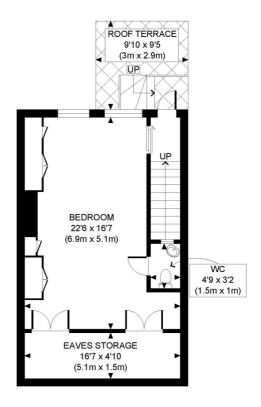

### **TENURE**

Share of Freehold.

PRICE: £695,000 Share of Freehold

FIRST FLOOR GROSS INTERNAL FLOOR AREA 24 SQ FT

SECOND FLOOR GROSS INTERNAL FLOOR AREA 595 SQ FT THIRD FLOOR GROSS INTERNAL FLOOR AREA WITH EAVES STORAGE 460 SQ FT FLOOR AREA WITHOUT EAVES STORAGE 373 SQ FT

APPROX, GROSS INTERNAL FLOOR AREA WITH EAVES STORAGE: 1079 SQ FT/ 100 SQM APPROX, GROSS INTERNAL FLOOR AREA WITHOUT EAVES STORAGE: 992 SQ FT/ 92 SQM

This plan is for illustrative purposes only and should be used as such by any prospective client.

Whilst every attempt has been made to ensure the accuracy of the Floor Plan contained here, measurements of the doors, windows, rooms and any other items are approximate and no responsibility is taken for any errors, omissions, or misstatement.