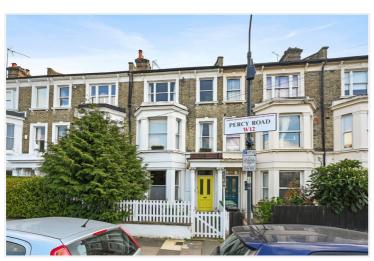

#### **LOCATION**

Percy Road runs between Uxbridge Road and Askew Road, with the flat located towards the northern end. The area offers an eclectic mix of independent shops, cafes and restaurants, with the open space of Ravenscourt Park and the amenities of Chiswick High Road also within easy reach. Stamford Brook, Goldhawk Road and Ravenscourt Park stations are all within walking distance, whilst Shepherd's Bush Central Line and London Overground stations are a little further away at Shepherd's Bush Green.