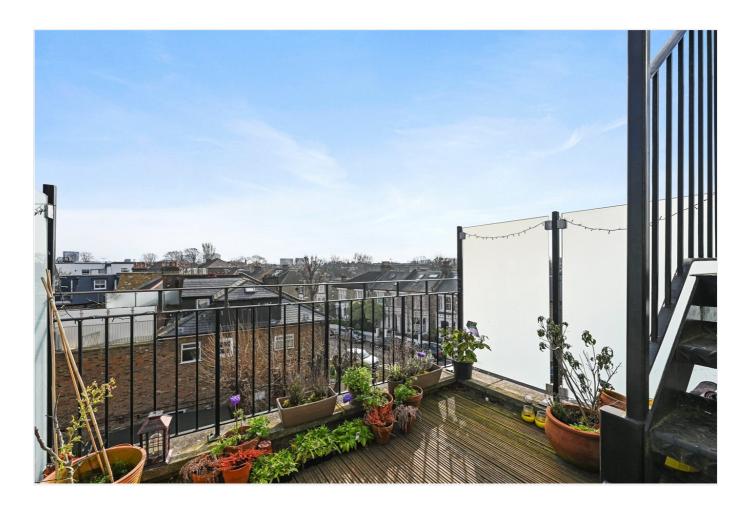

## Percy Road, Shepherd's Bush, W12

£695,000 Share of Freehold

A fabulous two double bedroom maisonette arranged over the top two floors of a Victorian terraced house, with private roof terrace.

Reception Room | Open Plan Kitchen | 2 Bedrooms | Bathroom | En Suite Cloakroom | Roof Terrace | 1079 Sq Ft / 100 Sq M | Council Tax Band D | EPC Rating Band C

#### **DESCRIPTION**

Offered in good condition throughout, the property is entered on the first floor, with stairs leading to the second floor where accommodation comprises reception room with open plan kitchen, bedroom and bathroom; the top floor offers the main bedroom with en suite WC. The flat further benefits from a good size private roof terrace.