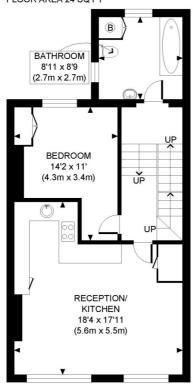

#### **DESCRIPTION**

Offered in good condition throughout, the property is entered on the first floor, with stairs leading to the second floor where accommodation comprises reception room with open plan kitchen, bedroom and bathroom; the top floor offers the main bedroom with en suite WC. The flat further benefits from a good size private roof terrace.

### **TENURE**

Share of Freehold.

PRICE: £695,000 Share of Freehold

FIRST FLOOR GROSS INTERNAL FLOOR AREA 24 SQ FT

SECOND FLOOR GROSS INTERNAL FLOOR AREA 595 SQ FT THIRD FLOOR GROSS INTERNAL FLOOR AREA WITH EAVES STORAGE 460 SQ FT FLOOR AREA WITHOUT EAVES STORAGE 373 SQ FT

APPROX, GROSS INTERNAL FLOOR AREA WITH EAVES STORAGE: 1079 SQ FT/ 100 SQM APPROX, GROSS INTERNAL FLOOR AREA WITHOUT EAVES STORAGE: 992 SQ FT/ 92 SQM

This plan is for illustrative purposes only and should be used as such by any prospective client.