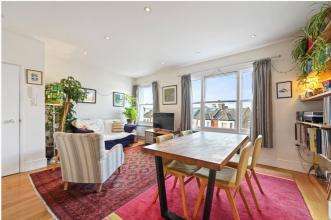

## Percy Road, Shepherd's Bush, W12

£695,000 Share of Freehold

A fabulous two double bedroom maisonette arranged over the top two floors of a Victorian terraced house, with private roof terrace.

Reception Room | Open Plan Kitchen | 2 Bedrooms | Bathroom | En Suite Cloakroom | Roof Terrace | 1079 Sq Ft / 100 Sq M | Council Tax Band D | EPC Rating Band C

#### **DESCRIPTION**

Offered in good condition throughout, the property is entered on the first floor, with stairs leading to the second floor where accommodation comprises reception room with open plan kitchen, bedroom and bathroom; the top floor offers the main bedroom with en suite WC. The flat further benefits from a good size private roof terrace.