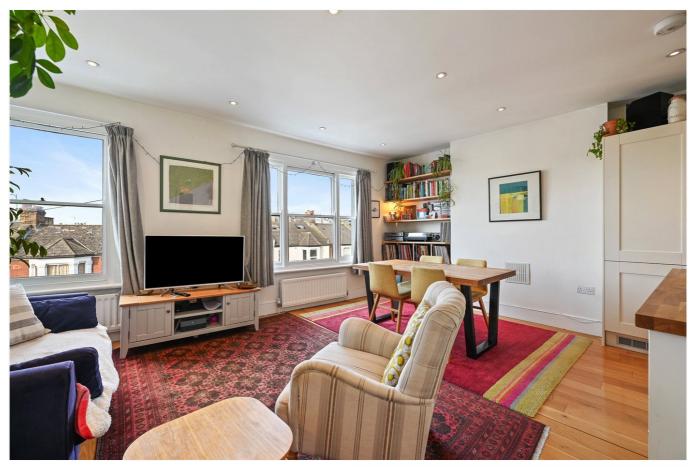

## Percy Road, Shepherd's Bush, W12

£695,000 Share of Freehold

A fabulous two double bedroom maisonette arranged over the top two floors of a Victorian terraced house, with private roof terrace.

Reception Room | Open Plan Kitchen | 2 Bedrooms | Bathroom | En Suite Cloakroom | Roof Terrace | 1079 Sq Ft / 100 Sq M | Council Tax Band D | EPC Rating Band C

#### **DESCRIPTION**

Offered in good condition throughout, the property is entered on the first floor, with stairs leading to the second floor where accommodation comprises reception room with open plan kitchen, bedroom and bathroom; the top floor offers the main bedroom with en suite WC. The flat further benefits from a good size private roof terrace.