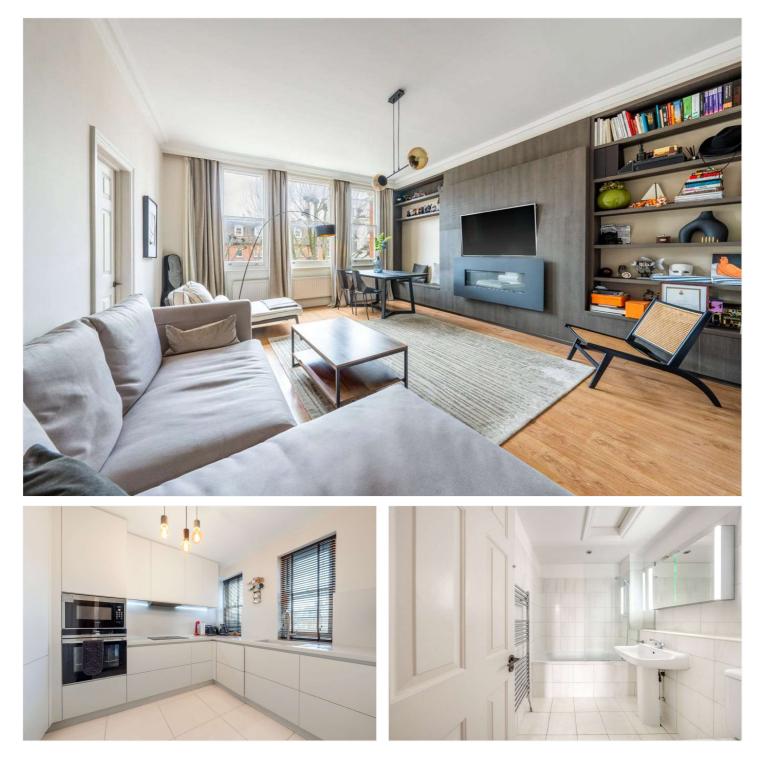

## SUTHERLAND AVENUE, W9 £1,200,000 SHARE OF FREEHOLD

A spacious bright two double bedroom second floor apartment forming part of an attractive converted red brick period house located in the heart of Little Venice. The apartment is being offered in excellent decorative condition with well-proportioned accommodation with use and views over extensive communal gardens. The apartment has been designed to create a grand entertaining room with sash windows offering a wealth of natural light with a door leading to a fully fitted kitchen. Sutherland Avenue is situated within walking distance of all the local amenities offered by this fashionable area including boutique shops, cafes in Clifton Road (0.3 miles), the famous Regents Canal and the underground station at Warwick Avenue(Bakerloo Line, 0.3 miles).

Entrance Hall | Master Bedroom With En-Suite Bathroom | Second Double Bedroom | Shower Room | Reception Room | Kitchen | Residents Parking | Communal Gardens | Share of Freehold