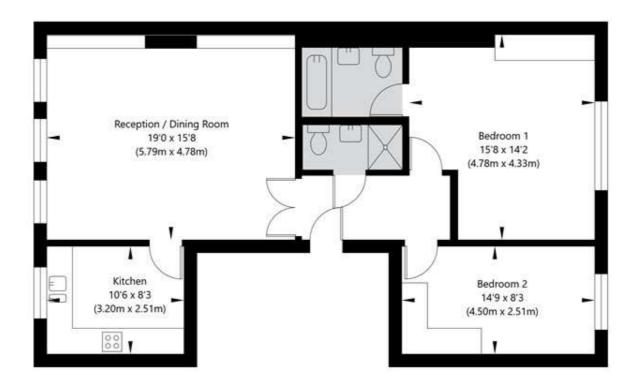

# Sutherland Avenue, London W9 1ET

Second Floor GROSS INTERNAL FLOOR AREA APPROX. 81.52 SQ M / 878 SQ FT

APPROXIMATE GROSS INTERNAL FLOOR AREA 81.52 SQ M / 878 SQ FT THIS FLOOR PLAN IS FOR ILLUSTRATIVE PURPOSES ONLY AND SHOULD BE USED FOR THIS PURPOSE BY PROSPECTIVE APPLICANTS AS ITS NOT TO SCALE.