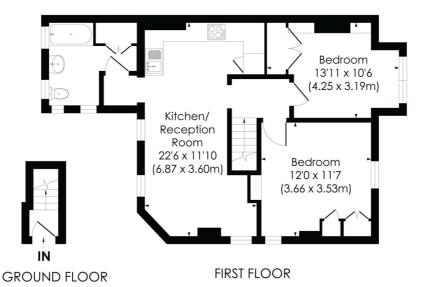

## KENLOR ROAD, SW17

Approx. Gross Internal Floor Area

660 Sq. ft/61.37 Sq. m (not incl. loft space)

© Pixangle Property Marketing Ltd. info@pixangle.com Tel: 0208 870 2118

This floor plan has been prepared for the purpose of illustration only in accordance with the latest RICS code of measuring practice and is not to scale. All measurements and areas are approximate and whilst every effort has been made to ensure the accuracy of the plan contained here, no responsibility is taken for any error, omission or misstatement.

This floorplan is for illustration purposes only and is not to scale. The position and size of doors, windows, appliances and other features are approximate.

Tooting | 020 8767 5221 | tooting@winkworth.co.uk