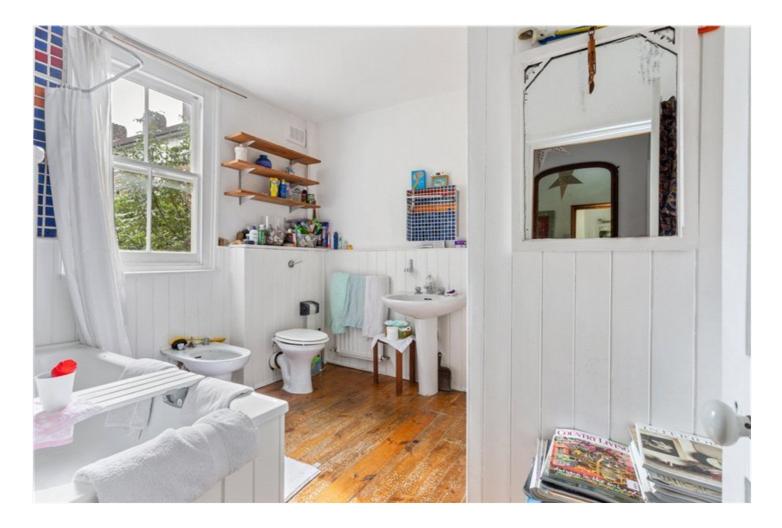

The 1st floor comprises a large bedroom at the front, and a smaller bedroom at the back, with a large family bathroom in between. Both bedrooms have space for a double bed and free-standing storage. The bathroom is in need of some refurbishment but offers ample space for a bath and separate walk-in shower.