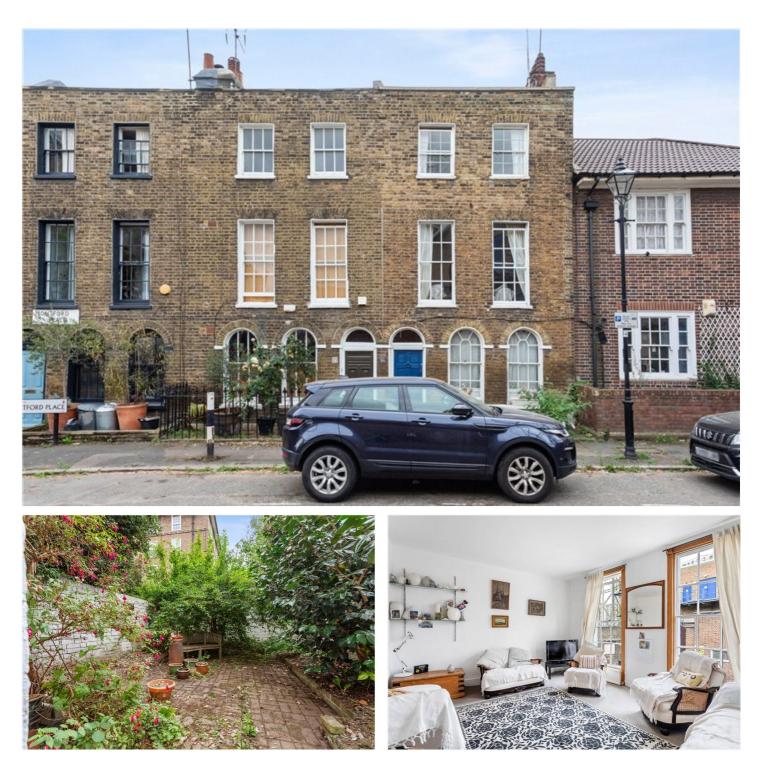

# Montford Place, London, SE11

## £975,000 Freehold

A rare opportunity to acquire a spacious four-bedroom Georgian house, located in the heart of Kennington. EPC rating D.

#### LOCATION

Montford Place is situated just off Kennington Road on a peaceful Street with attractive terraced housing. The Kia Oval is in proximity, together with various cafes and bars. The property is situated on the doorstep of the new exciting Oval and Kennington Development area.

#### DESCRIPTION

As you enter the property you will find two separate reception rooms on your right. These could easily be opened up to create one large double reception room with space for sofas and a coffee table towards the front, and a dining table and chairs to the rear. From the rear you will also find access out into the garden.

At the back of the property is a separate kitchen in need of some refurbishment. Subject to planning, a side return extension could be possible, as many others have done on the street. This presents the opportunity for a much larger kitchen with possible bi-folds out to the garden. The garden itself offers lots of space and privacy, with the added benefit of being south-facing.