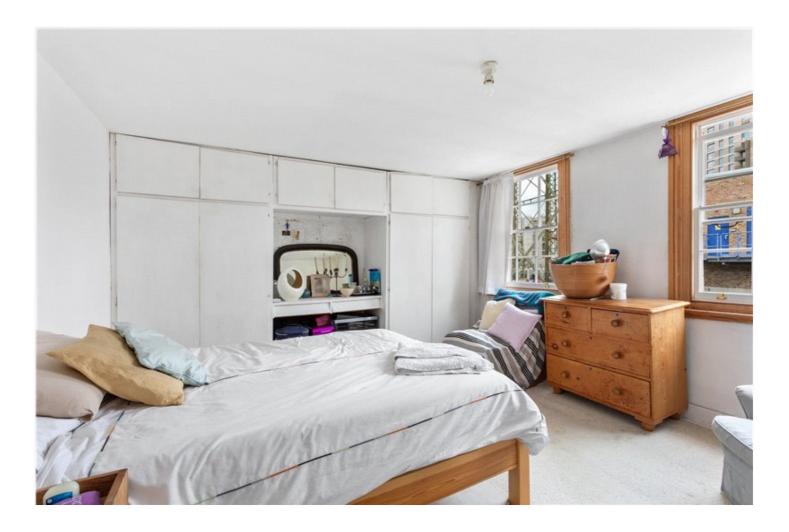

The 1st floor comprises a large bedroom at the front, and a smaller bedroom at the back, with a large family bathroom in between. Both bedrooms have space for a double bed and free-standing storage. The bathroom is in need of some refurbishment but offers ample space for a bath and separate walk-in shower.

The 2nd floor comprises two more great-sized bedrooms, with the larger being at the front of the property and benefitting from fitted wardrobes. Both bedrooms have space for double beds and additional free-standing storage.