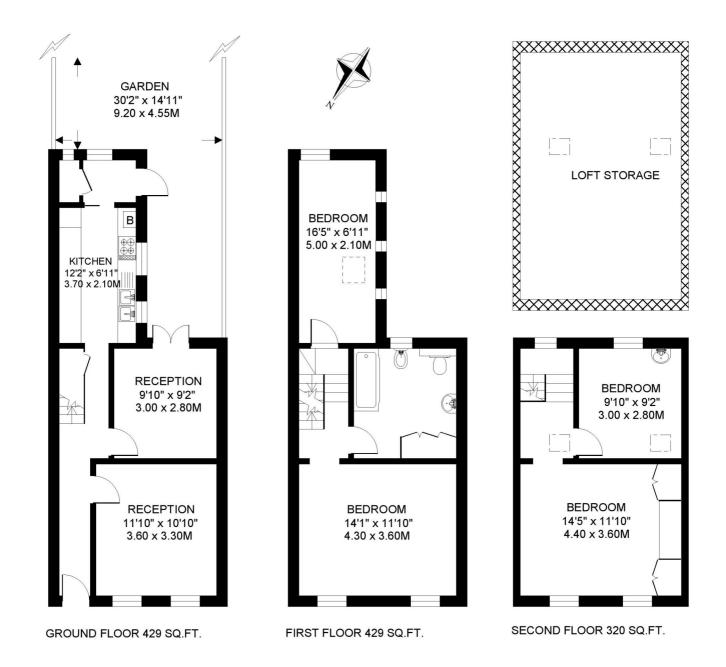

#### DESCRIPTION

As you enter the property you will find two separate reception rooms on your right. These could easily be opened up to create one large double reception room with space for sofas and a coffee table towards the front, and a dining table and chairs to the rear. From the rear you will also find access out into the garden.

At the back of the property is a separate kitchen in need of some refurbishment. Subject to planning, a side return extension could be possible, as many others have done on the street. This presents the opportunity for a much larger kitchen with possible bi-folds out to the garden. The garden itself offers lots of space and privacy, with the added benefit of being south-facing.

The 1st floor comprises a large bedroom at the front, and a smaller bedroom at the back, with a large family bathroom in between. Both bedrooms have space for a double bed and free-standing storage. The bathroom is in need of some refurbishment but offers ample space for a bath and separate walk-in shower.

The 2nd floor comprises two more great-sized bedrooms, with the larger being at the front of the property and benefitting from fitted wardrobes. Both bedrooms have space for double beds and additional free-standing storage.

### MONTFORD PLACE SE11 4 BEDROOM HOUSE

Approximate gross floor area 1178 SQ.FT. / 109.4 SQ.M. Plus loft storage 320 sq.ft. / 29.7 sq.m.

This floorplan is for illustration purposes only and is not to scale. The position and size of doors, windows, appliances and other features are approximate.