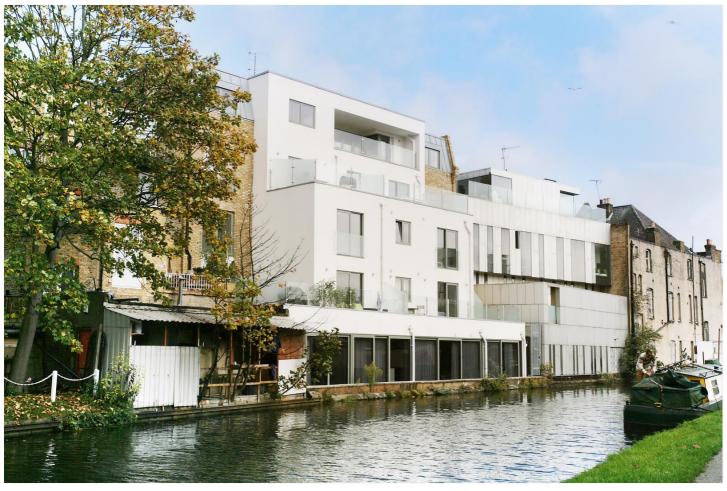

#### **DESCRIPTION:**

A fantastic, bright and spacious apartment set within luxury development on the Grand Union Canal. Set on the first floor, the property comprises a light and spacious fully fitted open plan kitchen reception room with modern fixtures and fittings, high spec bathroom, two good size double bedrooms and an en suite shower room. The flat also offers under floor heating, wooden floors throughout and a fantastic large south facing roof terrace overlooking the canal.

This stunning development is ideally located for Kensal Rise, Kensal Green, Ladbroke Grove and Notting Hill and within close proximity to underground and major bus routes.