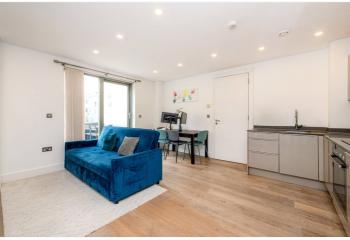

#### **DESCRIPTION:**

A fantastic, bright and spacious apartment set within luxury development on the Grand Union Canal. Set on the first floor, the property comprises a light and spacious fully fitted open plan kitchen reception room with modern fixtures and fittings, high spec bathroom, two good size double bedrooms and an en suite shower room. The flat also offers under floor heating, wooden floors throughout and a fantastic large south facing roof terrace overlooking the canal.

#### AT A GLANCE

- Two Double Bedrooms
- Two Bathroms (one ensuite)
- Very Large South Facing Roof Terrace
- Canal Facing
- Wooden Floors Throughout
- Fully Integrated Kitchen
- Open-plan Kitchen/Reception Room