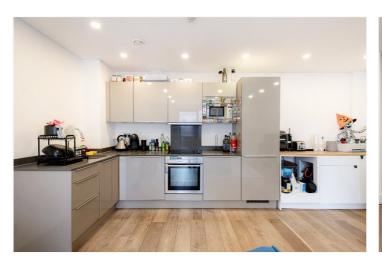

#### **DESCRIPTION:**

A fantastic, bright and spacious apartment set within luxury development on the Grand Union Canal. Set on the first floor, the property comprises a light and spacious fully fitted open plan kitchen reception room with modern fixtures and fittings, high spec bathroom, two good size double bedrooms and an en suite shower room. The flat also offers under floor heating, wooden floors throughout and a fantastic large south facing roof terrace overlooking the canal.

#### AT A GLANCE

- Two Double Bedrooms
- Two Bathroms (one ensuite)
- Very Large South Facing Roof Terrace
- Canal Facing
- Wooden Floors Throughout
- Fully Integrated Kitchen
- Open-plan Kitchen/Reception Room