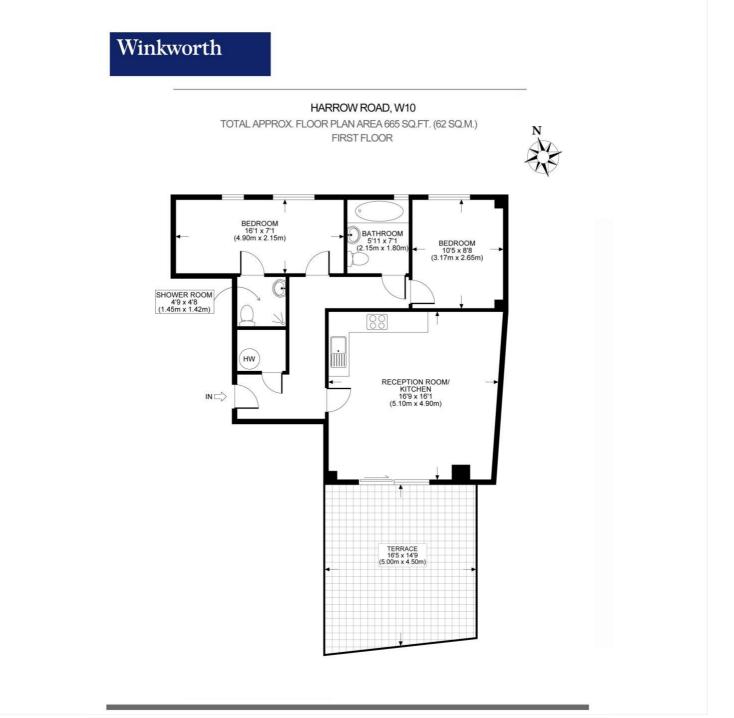

This floorplan is for illustration purposes only and is not to scale. The position and size of doors, windows, appliances and other features are approximate.

Tenure: Leasehold
Term: 114 year and 8 months expires 01/01/2139
Service Charge: £3,045.00 per annum
Ground Rent: £ 450 Annually
Council Tax Band: Westminster Band D
Where no figures are shown, we have been unable to ascertain the information. All figures that are shown were correct at the time of printing.