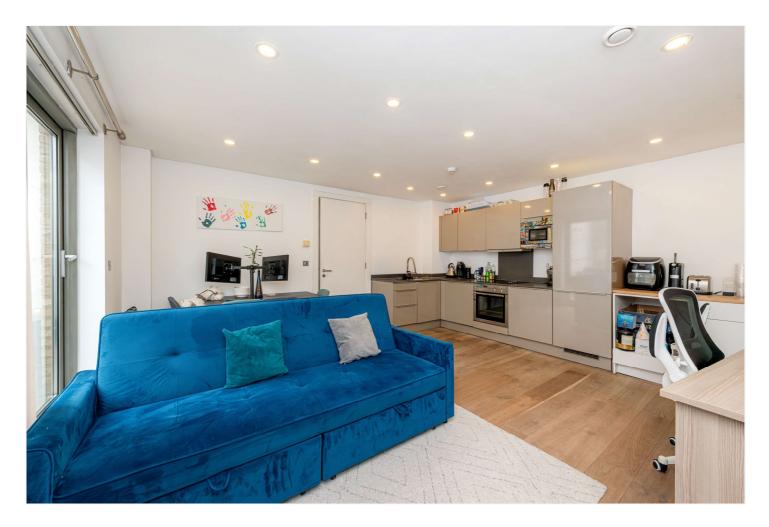

#### **DESCRIPTION:**

A fantastic, bright and spacious apartment set within luxury development on the Grand Union Canal. Set on the first floor, the property comprises a light and spacious fully fitted open plan kitchen reception room with modern fixtures and fittings, high spec bathroom, two good size double bedrooms and an en suite shower room. The flat also offers under floor heating, wooden floors throughout and a fantastic large south facing roof terrace overlooking the canal.

#### AT A GLANCE

- Two Double Bedrooms
- Two Bathroms (one ensuite)
- Very Large South Facing Roof Terrace
- Canal Facing
- Wooden Floors Throughout
- Fully Integrated Kitchen
- Open-plan Kitchen/Reception Room