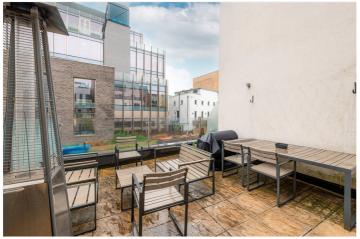

#### **DESCRIPTION:**

A fantastic, bright and spacious apartment set within luxury development on the Grand Union Canal. Set on the first floor, the property comprises a light and spacious fully fitted open plan kitchen reception room with modern fixtures and fittings, high spec bathroom, two good size double bedrooms and an en suite shower room. The flat also offers under floor heating, wooden floors throughout and a fantastic large south facing roof terrace overlooking the canal.

#### AT A GLANCE

- Two Double Bedrooms
- Two Bathroms (one ensuite)
- Very Large South Facing Roof Terrace
- Canal Facing
- Wooden Floors Throughout
- Fully Integrated Kitchen
- Open-plan Kitchen/Reception Room