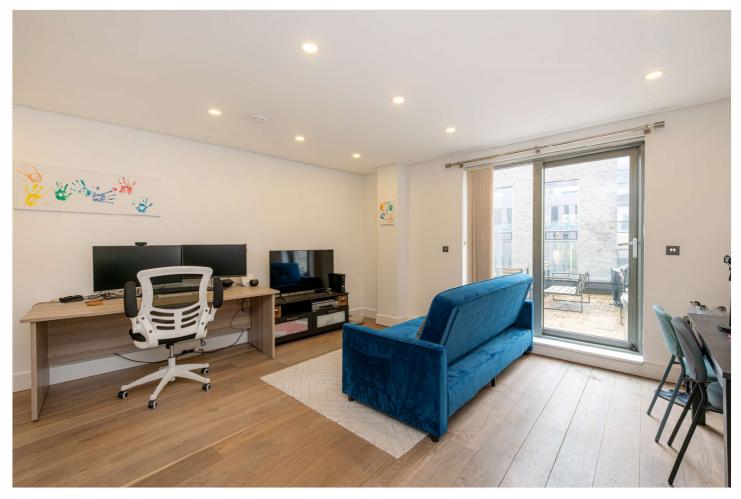

#### **DESCRIPTION:**

A fantastic, bright and spacious apartment set within luxury development on the Grand Union Canal. Set on the first floor, the property comprises a light and spacious fully fitted open plan kitchen reception room with modern fixtures and fittings, high spec bathroom, two good size double bedrooms and an en suite shower room. The flat also offers under floor heating, wooden floors throughout and a fantastic large south facing roof terrace overlooking the canal.

#### AT A GLANCE

- Two Double Bedrooms
- Two Bathroms (one ensuite)
- Very Large South Facing Roof Terrace
- Canal Facing
- Wooden Floors Throughout
- Fully Integrated Kitchen
- Open-plan Kitchen/Reception Room