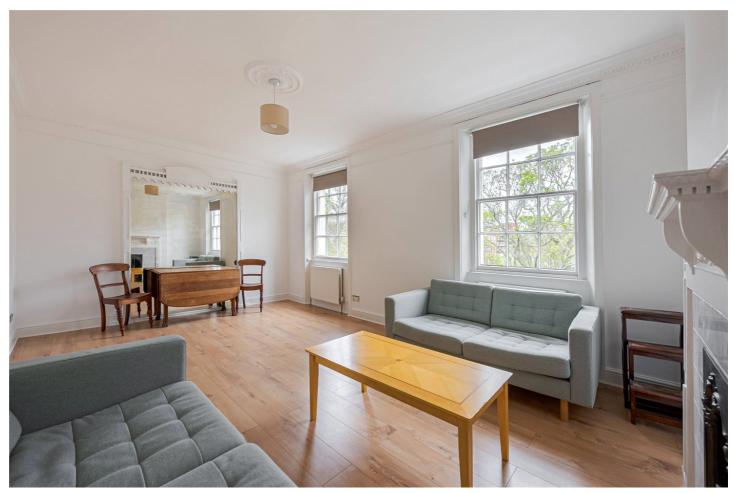

## ST. GEORGES SQUARE, UK, SW1V

£2,650 PER MONTH PART FURNISHED

A well presented, two double bedroom apartment forming part of a handsome stucco fronted building overlooking the desirable St George's Square.

Accommodation is arranged over the top floor and comprises a spacious reception with plenty of room to dine and entertain, modern fitted kitchen, two double bedrooms with storage and a family bathroom.