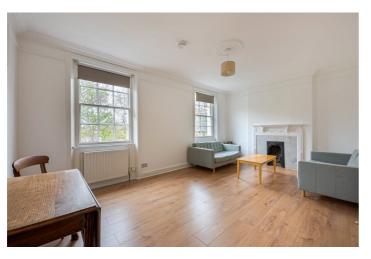

## ST. GEORGES SQUARE, UK, SW1V

£2,650 PER MONTH PART FURNISHED

A well presented, two double bedroom apartment forming part of a handsome stucco fronted building overlooking the desirable St George's Square.

Accommodation is arranged over the top floor and comprises a spacious reception with plenty of room to dine and entertain, modern fitted kitchen, two double bedrooms with storage and a family bathroom.