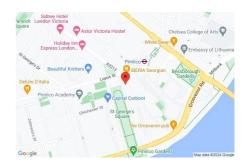

St George's Square is a large garden square next to the River Thames and is conveniently located close to the coffee shops, restaurants and local amenities of Moreton, Churton and Lupus Street.

Nearest public transport can be found moments away at Pimlico Underground Station offering a direct link to North, Central and South London via the Victoria Line.