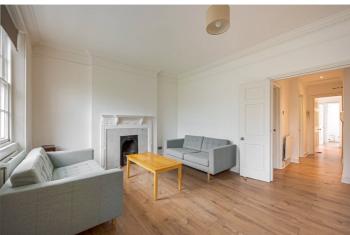

## ST. GEORGES SQUARE, UK, SW1V

£2,650 PER MONTH PART FURNISHED

A well presented, two double bedroom apartment forming part of a handsome stucco fronted building overlooking the desirable St George's Square.

Accommodation is arranged over the top floor and comprises a spacious reception with plenty of room to dine and entertain, modern fitted kitchen, two double bedrooms with storage and a family bathroom.