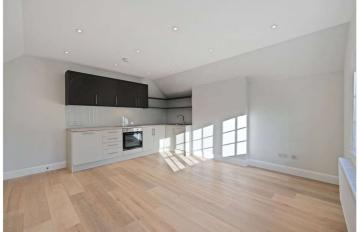

## HONEYBOURNE ROAD, LONDON, NW6 **£2,500 PER MONTH FURNISHED**, PART FURNISHED, UNFURNISHED

Beautifully refurbished top floor apartment set on one of West Hampstead's premier roads. The property has been refurbished to the highest standards and offers its own private entrance, open plan kitchen living room, shower room, double bedroom, separate utility room and large loft space for storage.