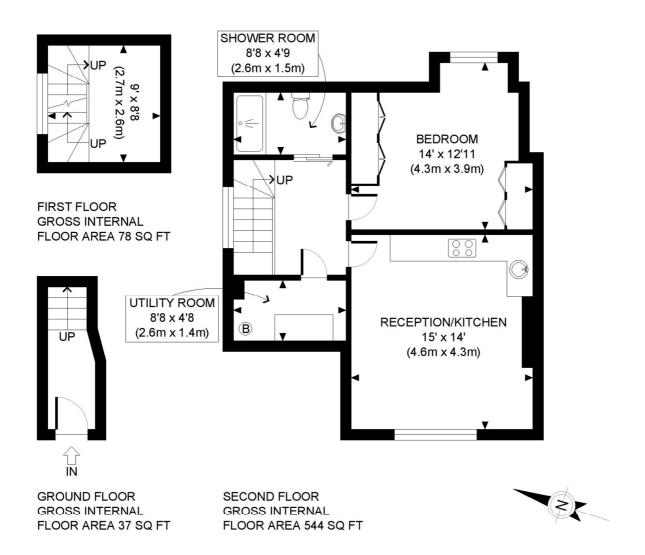

for every step...

APPROX. GROSS INTERNAL FLOOR AREA: 659 SQ FT/ 61 SQM

Tenancy Deposit: £0.00

Holding Deposit: 1 weeks rent where the rent is up to £50,000 per annum, 2 weeks rent where the rent is over £50,000 per annum