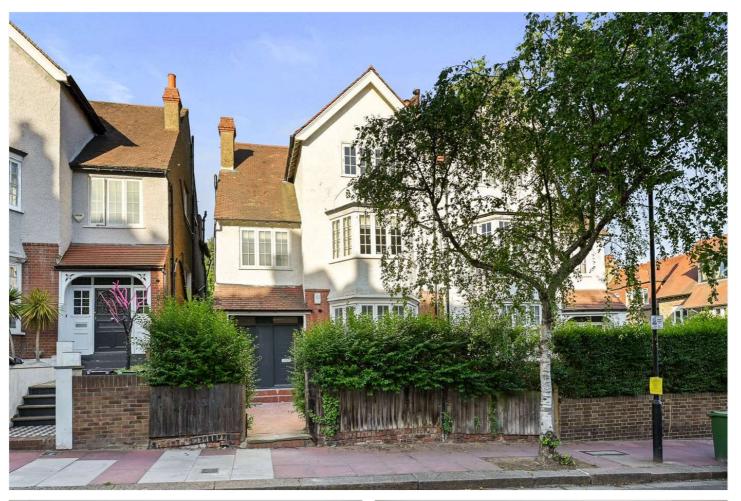

## HONEYBOURNE ROAD, LONDON, NW6 **£2,500 PER MONTH FURNISHED**, PART FURNISHED, UNFURNISHED

Beautifully refurbished top floor apartment set on one of West Hampstead's premier roads. The property has been refurbished to the highest standards and offers its own private entrance, open plan kitchen living room, shower room, double bedroom, separate utility room and large loft space for storage.

Honeybourne Road is located close to all the shops, restaurants and bars of West Hampstead along with exceptional transport links such as the Underground (Jubilee Line - 0.3 miles), London Overground (0.3 miles) and Thameslink (0.2 miles).