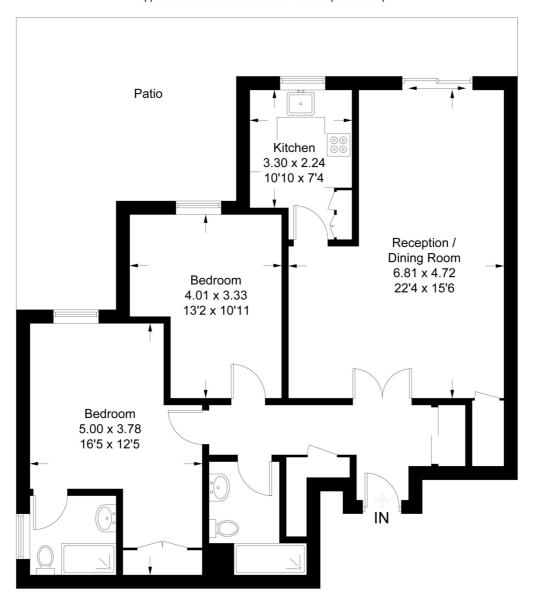

## **3 Lorne Court**

Approximate Gross Internal Area = 84.2 sq m / 906 sq ft

## **Ground Floor**

Illustration for identification purposes only, measurements are approximate, not to scale. FloorplansUsketch.com © 2016 (ID258396)

This floorplan is for illustration purposes only and is not to scale. The position and size of doors, windows, appliances and other features are approximate.